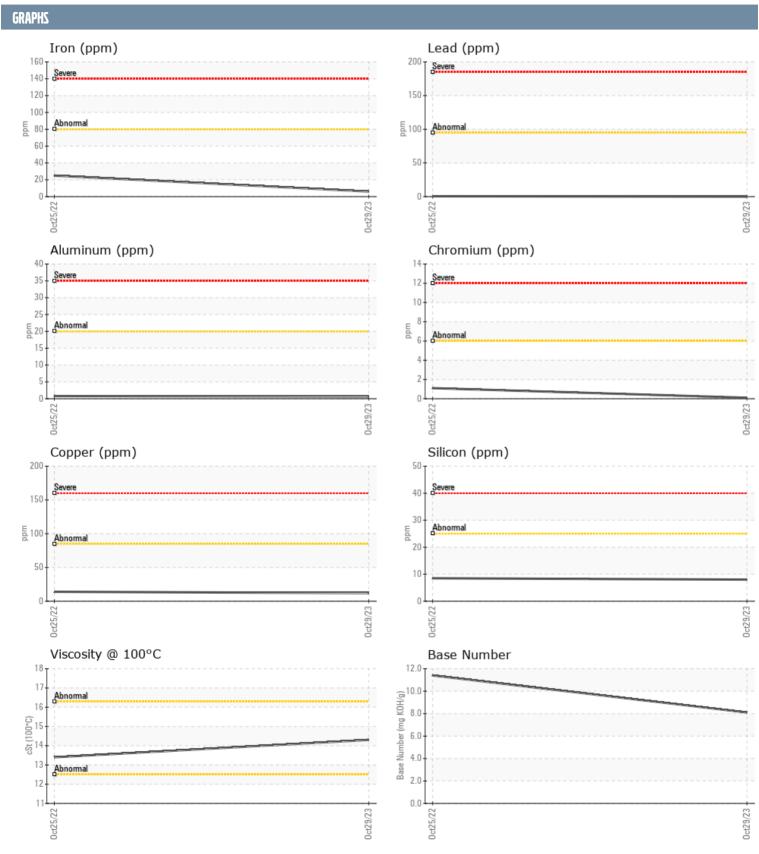

## BRUCE RANNEY VOLVO PENTA 7008480215 - STARBOARD DIESEL ENGINE

Sample No: VPA059824

Oil Type: VOLVO VDS-4.5 Premium Motor Oil 15W40

| SAMPLE INFORMAT  | TION     |                    |             |   |  |
|------------------|----------|--------------------|-------------|---|--|
| Sample Number    |          | VPA059824          | VPA044506   |   |  |
| Sample Date      |          | 29 Oct 2023        | 25 Oct 2022 |   |  |
| Machine Hours    |          | 0                  | 323         |   |  |
| Oil Hours        |          | 0                  | 0           |   |  |
| Oil Changed      |          | N/A                | Changed     |   |  |
| Sample Status    |          | NORMAL             | NORMAL      |   |  |
|                  |          |                    |             | _ |  |
| OIL CONDITION    |          |                    |             |   |  |
| Visc @ 100°C     | cSt      | <b>14.3</b>        | ■13.4       |   |  |
| Base Number (BN) | mg KOH/g | ■8.1               | <b>11.4</b> |   |  |
| Oxidation (PA)   | %        | 61                 | 59          |   |  |
| CONTAMINATION    |          |                    |             |   |  |
| Soot %           | 0/.      | <b>-</b> 0.2       | <b>5</b> 04 |   |  |
| Nitration (PA)   | %        | <b>■</b> 0.3<br>48 | ■ 0.4<br>49 |   |  |
| Sulfation (PA)   | %        | 55                 | 57          |   |  |
| Glycol           | %        | NEG                | NEG         |   |  |
| Fuel             | %        | <1.0               | <1.0        |   |  |
| Silicon          |          | ₹1.0               | 8           |   |  |
| Sodium           | ppm      | <b>2</b>           | <b>1</b>    |   |  |
| Potassium        | ppm      | <b>6</b>           | 0           |   |  |
| Totassium        | ррш      |                    |             |   |  |
| WEAR METALS      |          |                    |             |   |  |
| Iron             | ppm      | <b>6</b>           | <b>2</b> 5  |   |  |
| Copper           | ppm      | <b>12</b>          | <b>1</b> 4  |   |  |
| Lead             | ppm      | <b>■</b> 0         | <b>-</b> <1 |   |  |
| Tin              | ppm      | <b>■</b> 0         | <b>-</b> <1 |   |  |
| Aluminum         | ppm      | <b>■</b> <1        | <b>-</b> <1 |   |  |
| Chromium         | ppm      | <b>■&lt;1</b>      | <b>1</b>    |   |  |
| Molybdenum       | ppm      | <b>4</b>           | ■58         |   |  |
| Nickel           | ppm      | <b>■&lt;1</b>      | <b>2</b>    |   |  |
| Titanium         | ppm      | <b>■</b> 0         | □0          |   |  |
| Silver           | ppm      | <b>■&lt;1</b>      | 0           |   |  |
| Manganese        | ppm      | <b>■</b> <1        | <b>-</b> <1 |   |  |
| Vanadium         | ppm      | 0                  | 0           |   |  |
| ADDITIDDA        |          |                    |             |   |  |
| Calcium          | ppm      | <b>1776</b>        | □1044       |   |  |
| Magnesium        | ppm      | <b>■146</b>        | <b>933</b>  |   |  |
| Zinc             | ppm      | <b>1050</b>        | <b>1241</b> |   |  |
| Phosphorus       | ppm      | ■985               | 992         |   |  |
| Barium           | ppm      | <b>■</b> 3         | □0          |   |  |
| Boron            | ppm      | <b>164</b>         | 1           |   |  |
|                  |          |                    |             |   |  |