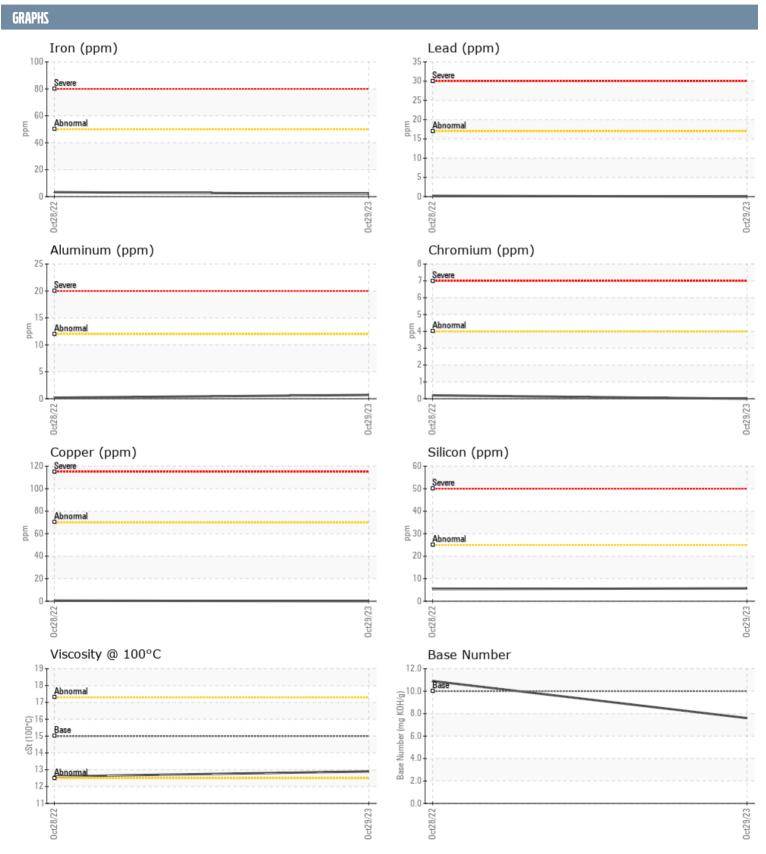

## BRUCE RANNEY CUMMINS/ONAN A160501324 - GENSET

Sample No: VPA059817

Oil Type: VOLVO ULTRA DIESEL ENGINE OIL 15W40 VDS-3

| SAMPLE INFORMAT       | TION     |             |             |      |
|-----------------------|----------|-------------|-------------|------|
|                       |          |             |             |      |
| Sample Number         |          | VPA059817   | VPA044504   | <br> |
| Sample Date           |          | 29 Oct 2023 | 28 Oct 2022 | <br> |
| Machine Hours         |          | 0           | 565         | <br> |
| Oil Hours             |          | 0           | 0           | <br> |
| Oil Changed           |          | N/A         | Changed     | <br> |
| Sample Status         |          | NORMAL      | NORMAL      | <br> |
| OIL CONDITION         |          |             |             |      |
| Visc @ 100°C          | cSt      | <b>12.9</b> | □12.6       | <br> |
| Base Number (BN)      | mg KOH/g | □7.6        | 10.9        | <br> |
| Oxidation (PA)        | %        | 60          | 61          | <br> |
| . ,                   |          |             |             |      |
| CONTAMINATION         |          |             |             |      |
| Soot %                | %        | <b>0.1</b>  | <b>0.1</b>  | <br> |
| Nitration (PA)        | %        | 48          | 50          | <br> |
| Sulfation (PA)        | %        | 52          | 55          | <br> |
| Glycol                | %        | NEG         | NEG         | <br> |
| Fuel                  | %        | <1.0        | <1.0        | <br> |
| Silicon               | ppm      | <b>6</b>    | <b>5</b>    | <br> |
| Sodium                | ppm      | <b>2</b>    | <b>1</b>    | <br> |
| Potassium             | ppm      | <b>6</b>    | 1           | <br> |
| 1 0 (433)4111         | ррпп     |             |             |      |
| WEAR METALS           |          |             |             |      |
| Iron                  | ppm      | <b>2</b>    | <b>■</b> 3  | <br> |
| Copper                | ppm      | <b>0</b>    | <b>-</b> <1 | <br> |
| Lead                  | ppm      | ■0          | <1          | <br> |
| Tin                   | ppm      | ■0          | <1          | <br> |
| Aluminum              | ppm      | <b>■</b> <1 | <1          | <br> |
| Chromium              | ppm      | ■0          | <1          | <br> |
| Molybdenum            | ppm      | <b>■7</b>   | <b>4</b> 4  | <br> |
| Nickel                | ppm      | <b>0</b>    | 0           | <br> |
| Titanium              |          | 0           | 0           | <br> |
| Silver                | ppm      | 0           | 0           | <br> |
|                       | ppm      | _           |             | <br> |
| Manganese<br>Vanadium | ppm      | <b>□</b> <1 | <1<br>0     | <br> |
|                       | ppm      | U           | 0           | <br> |
| ADDITIVES             |          |             |             |      |
| Calcium               | ppm      | <b>1711</b> | ■1245       | <br> |
| Magnesium             | ppm      | <b>187</b>  | <b>7</b> 07 | <br> |
| Zinc                  | ppm      | <b>1052</b> | <u>1172</u> | <br> |
| Phosphorus            | ppm      | ■970        | 925         | <br> |
| Barium                | ppm      | <b>4</b>    | 0           | <br> |
| Boron                 | ppm      | 157         | <b>4</b> 1  | <br> |
| 20.011                | 77111    |             |             |      |

## Diagnosis

Resample at the next service interval to monitor. All component wear rates are normal. There is no indication of any contamination in the oil. The BN result indicates that there is suitable alkalinity remaining in the oil. The condition of the oil is suitable for further service.