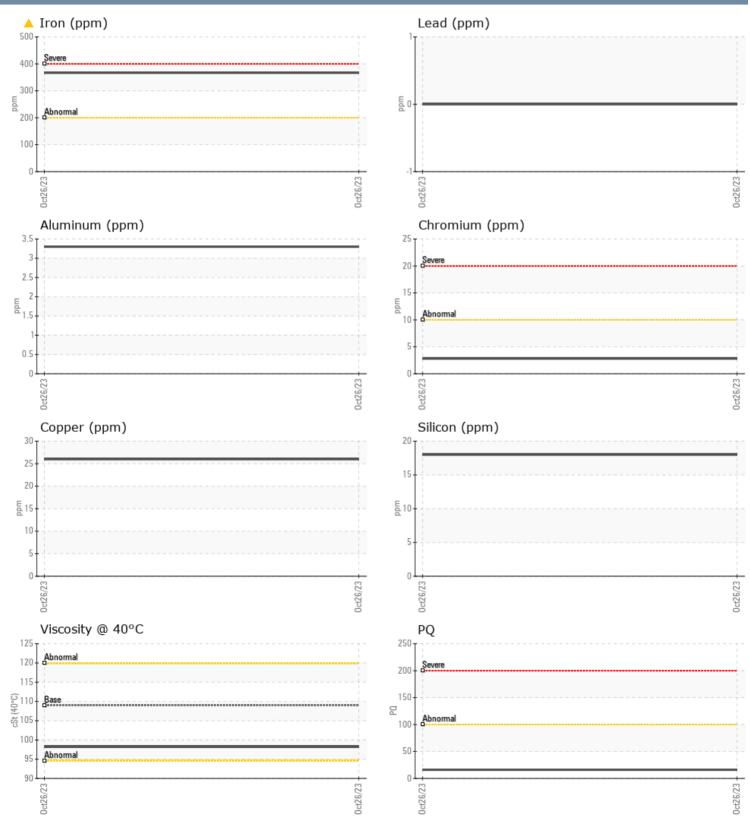

## GOSLEE GREG ELLIS VOLVO PENTA 3940024134 - PORT IPS

Sample No: VPA059836

**Oil Type:** GEAR OIL SAE 75W90

| SAMPLE INFORM | ATION |              |      |  |
|---------------|-------|--------------|------|--|
| Sample Number |       | VPA059836    | <br> |  |
| Sample Date   |       | 26 Oct 2023  | <br> |  |
| Machine Hours |       | 1444         | <br> |  |
| Oil Hours     |       | 200          | <br> |  |
| Oil Changed   |       | N/A          | <br> |  |
| Sample Status |       | ATTENTION    | <br> |  |
|               |       |              |      |  |
| OIL CONDITION |       |              |      |  |
| Visc @ 40°C   | cSt   | 98.2         | <br> |  |
| CONTAMINATION |       |              |      |  |
|               |       | 40           |      |  |
| Silicon       | ppm   | 18           | <br> |  |
| Sodium        | ppm   | <b>1</b> 6   | <br> |  |
| Potassium     | ppm   | <b></b> <1   | <br> |  |
| WEAR METALS   |       |              |      |  |
| PQ            |       | 16           | <br> |  |
| Iron          | ppm   | <b>A</b> 367 | <br> |  |
| Copper        | ppm   | 26           | <br> |  |
| Lead          | ppm   | 0            | <br> |  |
| Tin           | ppm   | 0            | <br> |  |
| Aluminum      | ppm   | 3            | <br> |  |
| Chromium      | ppm   | 3            | <br> |  |
| Molybdenum    | ppm   | 0            | <br> |  |
| Nickel        | ppm   | 3            | <br> |  |
| Titanium      | ppm   | 0            | <br> |  |
| Silver        | ppm   | 0            | <br> |  |
| Manganese     | ppm   | 5            | <br> |  |
| Vanadium      | ppm   | 0            | <br> |  |
|               |       |              |      |  |
| ADDITIVES     |       |              |      |  |
| Calcium       | ppm   | <b>15</b>    | <br> |  |
| Magnesium     | ppm   | 22           | <br> |  |
| Zinc          | ppm   | <b>16</b>    | <br> |  |
| Phosphorus    | ppm   | <b>1286</b>  | <br> |  |
| Barium        | ppm   | 0            | <br> |  |
| Boron         | ppm   | 231          | <br> |  |
|               |       |              |      |  |

## osis

rective action is recommended time. Resample at the next interval to monitor.Gear wear ated. All other component ates are normal. There is no ion of any contamination in The condition of the oil is able for the time in service.