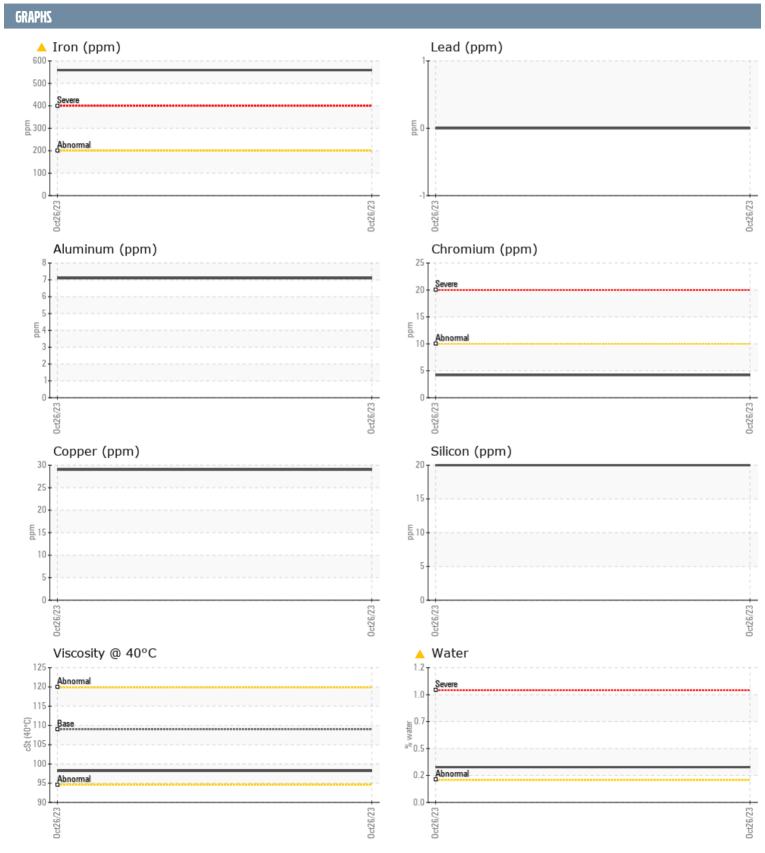

## GOSLEE GREG ELLIS VOLVO PENTA 3940024135 - STARBOARD IPS

Sample No: VPA059838

**Oil Type:** GEAR OIL SAE 75W90

| SAMPLE INFORM | ΙΔΤΙΛΝ |             |      |  |
|---------------|--------|-------------|------|--|
|               | MINON  |             |      |  |
| Sample Number |        | VPA059838   | <br> |  |
| Sample Date   |        | 26 Oct 2023 | <br> |  |
| Machine Hours |        | 1450        | <br> |  |
| Oil Hours     |        | 200         | <br> |  |
| Oil Changed   |        | Changed     | <br> |  |
| Sample Status |        | ABNORMAL    | <br> |  |
| OIL CONDITION |        |             |      |  |
| Visc @ 40°C   | cSt    | ■98.2       | <br> |  |
| CONTAMINATION | 1      |             |      |  |
| Water         | %      | <u></u>     | <br> |  |
| Silicon       | ppm    | 20          | <br> |  |
| Sodium        | ppm    | <b>■30</b>  | <br> |  |
| Potassium     | ppm    | <b>■2</b>   | <br> |  |
| WEAR METALS   |        |             |      |  |
|               |        |             |      |  |
| PQ .          |        | <b>25</b>   | <br> |  |
| Iron          | ppm    | <u></u> 559 | <br> |  |
| Copper        | ppm    | <b>29</b>   | <br> |  |
| Lead          | ppm    | 0           | <br> |  |
| Tin           | ppm    | 0           | <br> |  |
| Aluminum      | ppm    | 7           | <br> |  |
| Chromium      | ppm    | <b>4</b>    | <br> |  |
| Molybdenum    | ppm    | <b>0</b>    | <br> |  |
| Nickel        | ppm    | <b>6</b>    | <br> |  |
| Titanium      | ppm    | 0           | <br> |  |
| Silver        | ppm    | 0           | <br> |  |
| Manganese     | ppm    | <b>6</b>    | <br> |  |
| Vanadium      | ppm    | 0           | <br> |  |
| ZAVITIDDA     |        |             |      |  |
| Calcium       | ppm    | <b>16</b>   | <br> |  |
| Magnesium     | ppm    | ■21         | <br> |  |
| Zinc          | ppm    | <b>2</b> 4  | <br> |  |
| Phosphorus    | ppm    | <b>1275</b> | <br> |  |
| Barium        | ppm    | ■0          | <br> |  |
| Boron         | ppm    | <b>221</b>  | <br> |  |
|               | le le  |             |      |  |

## Diagnosis

The oil change at the time of sampling has been noted. Resample at the next service interval to monitor. Gear wear is indicated. There is a light concentration of water present in the oil. The condition of the oil is acceptable for the time in service.