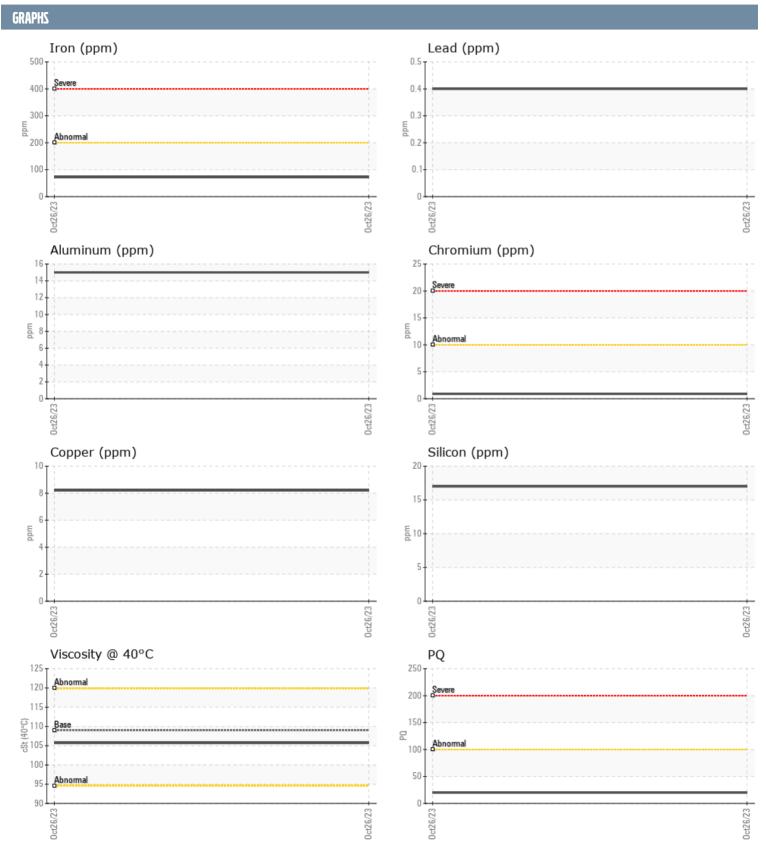

## VOLVO PENTA 3940014974 - STARBOARD IPS

Sample No: VPA044948

**Oil Type:** GEAR OIL SAE 75W90

| SAMPLE INFORM | ATION |               |      |  |
|---------------|-------|---------------|------|--|
| Sample Number |       | VPA044948     | <br> |  |
| Sample Date   |       | 26 Oct 2023   | <br> |  |
| Machine Hours |       | 495           | <br> |  |
| Oil Hours     |       | 0             | <br> |  |
| Oil Changed   |       | N/A           | <br> |  |
| Sample Status |       | NORMAL        | <br> |  |
|               |       |               |      |  |
| OIL CONDITION |       |               |      |  |
| Visc @ 40°C   | cSt   | <b>105.7</b>  | <br> |  |
| CONTAMINATION |       |               |      |  |
| Silicon       | ppm   | 17            | <br> |  |
| Sodium        | ppm   | <b>6</b>      | <br> |  |
| Potassium     | ppm   | <b>1</b>      | <br> |  |
|               | 17 17 | _             |      |  |
| WEAR METALS   |       |               |      |  |
| PQ            |       | <b>20</b>     | <br> |  |
| Iron          | ppm   | <b>72</b>     | <br> |  |
| Copper        | ppm   | 8             | <br> |  |
| Lead          | ppm   | <1            | <br> |  |
| Tin           | ppm   | 0             | <br> |  |
| Aluminum      | ppm   | <b>■15</b>    | <br> |  |
| Chromium      | ppm   | <b>■&lt;1</b> | <br> |  |
| Molybdenum    | ppm   | <b>■</b> <1   | <br> |  |
| Nickel        | ppm   | <b>1</b>      | <br> |  |
| Titanium      | ppm   | <1            | <br> |  |
| Silver        | ppm   | 0             | <br> |  |
| Manganese     | ppm   | <b>■</b> <1   | <br> |  |
| Vanadium      | ppm   | 0             | <br> |  |
| ADDITIVES     |       |               |      |  |
| Calcium       | ppm   | <u> </u>      | <br> |  |
| Magnesium     | ppm   | <b>2</b>      | <br> |  |
| Zinc          | ppm   | <b>15</b>     | <br> |  |
| Phosphorus    | ppm   | <b>1447</b>   | <br> |  |
| Barium        | ppm   | <b>25</b>     | <br> |  |
| Boron         | ppm   | ■352          | <br> |  |
|               |       |               |      |  |