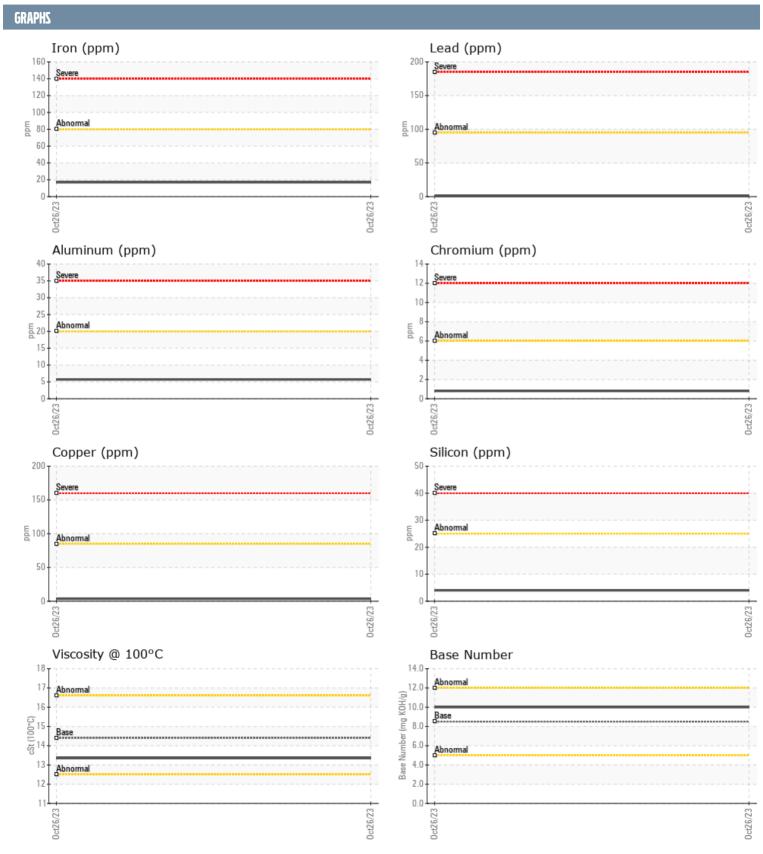

## **VOLVO PENTA A244403 - STARBOARD DIESEL ENGINE**

Sample No: VPA048002

Oil Type: DIESEL ENGINE OIL SAE 15W40

| SAMPLE INFORMAT  | TION     |                |      |  |
|------------------|----------|----------------|------|--|
|                  |          | VD404000       |      |  |
| Sample Number    |          | VPA048002      | <br> |  |
| Sample Date      |          | 26 Oct 2023    | <br> |  |
| Machine Hours    |          | 495            | <br> |  |
| Oil Hours        |          | 0              | <br> |  |
| Oil Changed      |          | N/A            | <br> |  |
| Sample Status    |          | NORMAL         | <br> |  |
| OIL CONDITION    |          |                |      |  |
| Visc @ 100°C     | cSt      | <b>13.35</b>   | <br> |  |
| Base Number (BN) | mg KOH/g | <b>■ 10.0</b>  | <br> |  |
| Oxidation (PA)   | %        | 59             | <br> |  |
| ` '              |          |                |      |  |
| CONTAMINATION    |          |                |      |  |
| Soot %           | %        | <b>0.1</b>     | <br> |  |
| Nitration (PA)   | %        | 53             | <br> |  |
| Sulfation (PA)   | %        | 52             | <br> |  |
| Glycol           | %        | NEG            | <br> |  |
| Fuel             | %        | <1.0           | <br> |  |
| Silicon          |          | 1.0            |      |  |
| Sodium           | ppm      | _              |      |  |
|                  | ppm      | <b>2</b>       | <br> |  |
| Potassium        | ppm      | <b>2</b>       | <br> |  |
| WEAR METALS      |          |                |      |  |
| Iron             | ppm      | <b>17</b>      | <br> |  |
| Copper           | ppm      | <b>4</b>       | <br> |  |
| Lead             | ppm      | <b>■&lt;1</b>  | <br> |  |
| Tin              | ppm      | <b>■ &lt;1</b> | <br> |  |
| Aluminum         | ppm      | <b>6</b>       | <br> |  |
| Chromium         | ppm      | <b></b>        | <br> |  |
| Molybdenum       |          | <b>60</b>      | <br> |  |
| Nickel           | ppm      | _              |      |  |
|                  | ppm      | <b>□&lt;1</b>  | <br> |  |
| Titanium         | ppm      | <b>■</b> <1    | <br> |  |
| Silver           | ppm      | <b>0</b>       | <br> |  |
| Manganese        | ppm      | ■0             | <br> |  |
| Vanadium         | ppm      | 0              | <br> |  |
| ADDITIVES        |          |                |      |  |
| Calcium          | ppm      | <b>1012</b>    | <br> |  |
| Magnesium        | ppm      | <b>929</b>     | <br> |  |
| Zinc             | ppm      | <b>1198</b>    | <br> |  |
| Phosphorus       | ppm      | <b>1032</b>    | <br> |  |
| Barium           | ppm      | <b>■</b> 0     | <br> |  |
| Boron            | ppm      | <b>1</b>       | <br> |  |
| DOTOTI           | Phili    |                |      |  |

## Diagnosis

Resample at the next service interval to monitor. All component wear rates are normal. There is no indication of any contamination in the oil. The BN result indicates that there is suitable alkalinity remaining in the oil. The condition of the oil is suitable for further service.