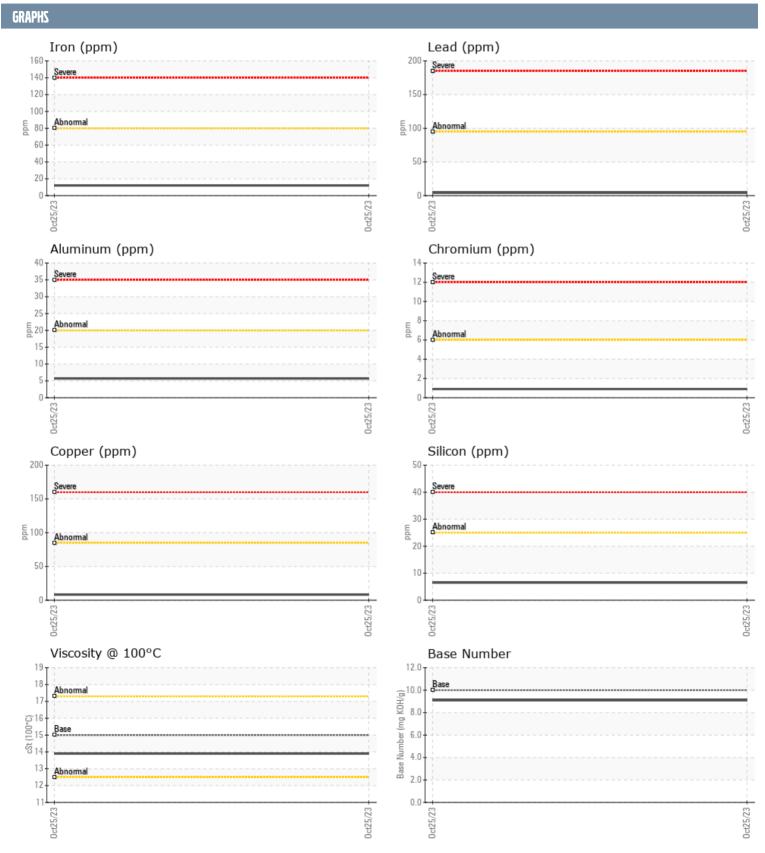

## THOMAS ROBBINS VOLVO PENTA A 1 106 103 - DIESEL ENGINE

Sample No: VPA055878

Oil Type: VOLVO ULTRA DIESEL ENGINE OIL 15W40 VDS-3

| SAMPLE INFORMAT  | TION     |             |      |  |
|------------------|----------|-------------|------|--|
|                  |          |             |      |  |
| Sample Number    |          | VPA055878   | <br> |  |
| Sample Date      |          | 25 Oct 2023 | <br> |  |
| Machine Hours    |          | 160         | <br> |  |
| Oil Hours        |          | 30          | <br> |  |
| Oil Changed      |          | Changed     | <br> |  |
| Sample Status    |          | NORMAL      | <br> |  |
| OIL CONDITION    |          |             |      |  |
| Visc @ 100°C     | cSt      | <b>13.9</b> | <br> |  |
| Base Number (BN) | mg KOH/g | 9.1         | <br> |  |
| Oxidation (PA)   | %        | 63          | <br> |  |
| ` '              | 70       |             |      |  |
| CONTAMINATION    |          |             |      |  |
| Soot %           | %        | ■ 0.3       | <br> |  |
| Nitration (PA)   | %        | 48          | <br> |  |
| Sulfation (PA)   | %        | 56          | <br> |  |
| Glycol           | %        | NEG         | <br> |  |
| Fuel             | %        | <1.0        | <br> |  |
| Silicon          |          | □ 6         |      |  |
|                  | ppm      |             |      |  |
| Sodium           | ppm      | <b>3</b>    | <br> |  |
| Potassium        | ppm      | ■8          | <br> |  |
| WEAR METALS      |          |             |      |  |
| Iron             | ppm      | <b>12</b>   | <br> |  |
| Copper           | ppm      | ■8          | <br> |  |
| Lead             | ppm      | ■4          | <br> |  |
| Tin              | ppm      | <u> </u>    | <br> |  |
| Aluminum         | ppm      | <b>■</b> 6  | <br> |  |
| Chromium         | ppm      | <b>=</b> <1 | <br> |  |
| Molybdenum       |          | <b>1</b> 4  | <br> |  |
| Nickel           | ppm      |             |      |  |
| Titanium         | ppm      | <b>1</b>    | <br> |  |
|                  | ppm      | <b>=</b> <1 |      |  |
| Silver           | ppm      | <b>0</b>    | <br> |  |
| Manganese        | ppm      | <b>■</b> <1 | <br> |  |
| Vanadium         | ppm      | 0           | <br> |  |
| ADDITIVES        |          |             |      |  |
| Calcium          | ppm      | <b>1979</b> | <br> |  |
| Magnesium        | ppm      | <b>193</b>  | <br> |  |
| Zinc             | ppm      | <b>1164</b> | <br> |  |
| Phosphorus       | ppm      | <b>1054</b> | <br> |  |
| Barium           | ppm      | <b>19</b>   | <br> |  |
| Boron            | ppm      | <b>170</b>  | <br> |  |
| 207011           | 77111    |             |      |  |