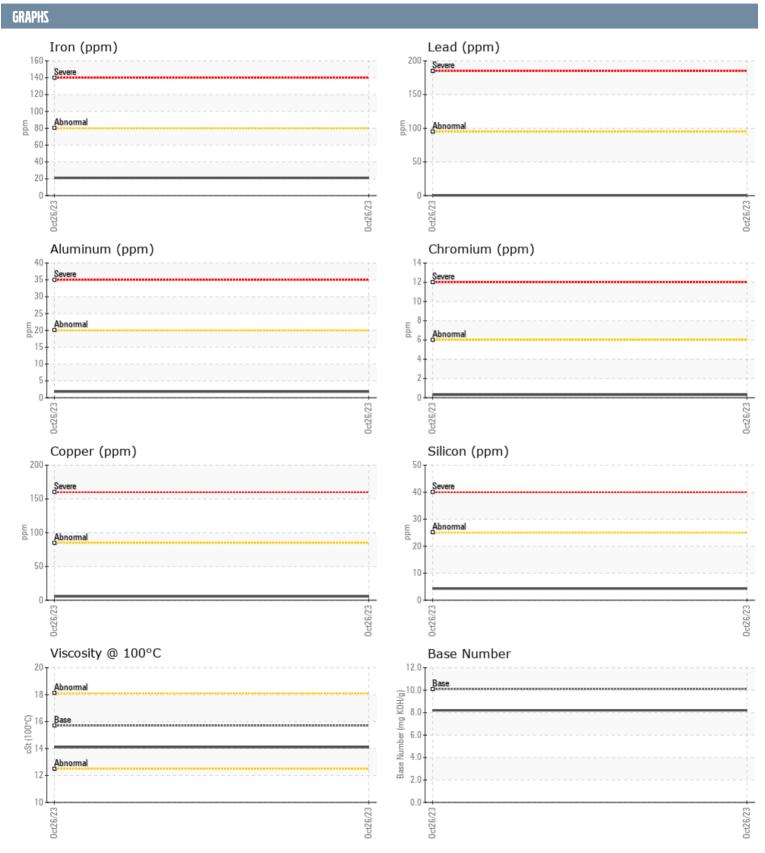

## SEA BUG 10072 A591349 - DIESEL ENGINE

Sample No: VPA059827

Oil Type: SHELL ROTELLA T 15W40

|                               |                   |             | <br> |  |
|-------------------------------|-------------------|-------------|------|--|
| SAMPLE INFORMAT               | TION              |             |      |  |
| Sample Number                 | <u> </u>          | VPA059827   | <br> |  |
| Sample Date                   |                   | 26 Oct 2023 | <br> |  |
| Machine Hours                 |                   | 274         | <br> |  |
| Oil Hours                     |                   | 69          |      |  |
|                               |                   |             | <br> |  |
| Oil Changed                   |                   | N/A         | <br> |  |
| Sample Status                 |                   | NORMAL      | <br> |  |
| OIL CONDITION                 |                   |             |      |  |
| Visc @ 100°C                  | cSt               | <b>14.1</b> | <br> |  |
| Base Number (BN)              | mg KOH/g          | ■8.2        | <br> |  |
| Oxidation (PA)                | %                 | 62          | <br> |  |
| CONTAMINATION                 |                   |             |      |  |
| Soot %                        | %                 | ■0.2        | <br> |  |
| Nitration (PA)                | %                 | 48          | <br> |  |
|                               |                   |             |      |  |
| Sulfation (PA)                | %                 | 55          | <br> |  |
| Glycol                        | %                 | NEG         | <br> |  |
| Fuel                          | %                 | <1.0        | <br> |  |
| Silicon                       | ppm               | <b>■</b> 4  | <br> |  |
| Sodium                        | ppm               | ■3          | <br> |  |
| Potassium                     | ppm               | <b>■</b> 7  | <br> |  |
| WEAR METALS                   |                   |             |      |  |
| Iron                          | ppm               | <b>■</b> 21 | <br> |  |
| Copper                        | ppm               | <b>6</b>    | <br> |  |
| Lead                          | ppm               | <1          | <br> |  |
| Tin                           | ppm               | <1          | <br> |  |
| Aluminum                      | ppm               | <b>2</b>    | <br> |  |
| Chromium                      | ppm               | <u> </u>    | <br> |  |
| Molybdenum                    | ppm               | ■0          | <br> |  |
| Nickel                        | ppm               | <b>1</b>    | <br> |  |
| Titanium                      |                   | <b>0</b>    | <br> |  |
| Silver                        | ppm               | 0           | <br> |  |
|                               | ppm               |             |      |  |
| Manganese<br>Vanadium         | ppm               | <1 <1       | <br> |  |
| vanadium                      | ppm               | <1          | <br> |  |
| ADDITIVES                     |                   |             |      |  |
| Calcium                       | ppm               | <b>2138</b> | <br> |  |
| Magnesium                     | ppm               | <b>■</b> 34 | <br> |  |
| Zinc                          | ppm               | <b>1262</b> | <br> |  |
| Phosphorus                    | ppm               | <b>1049</b> | <br> |  |
|                               |                   | <b>■</b> 0  | <br> |  |
|                               |                   |             | <br> |  |
| Phosphorus<br>Barium<br>Boron | ppm<br>ppm<br>ppm |             | <br> |  |

## Diagnosis

Resample at the next service interval to monitor. All component wear rates are normal. There is no indication of any contamination in the oil. The BN result indicates that there is suitable alkalinity remaining in the oil. The condition of the oil is acceptable for the time in service.