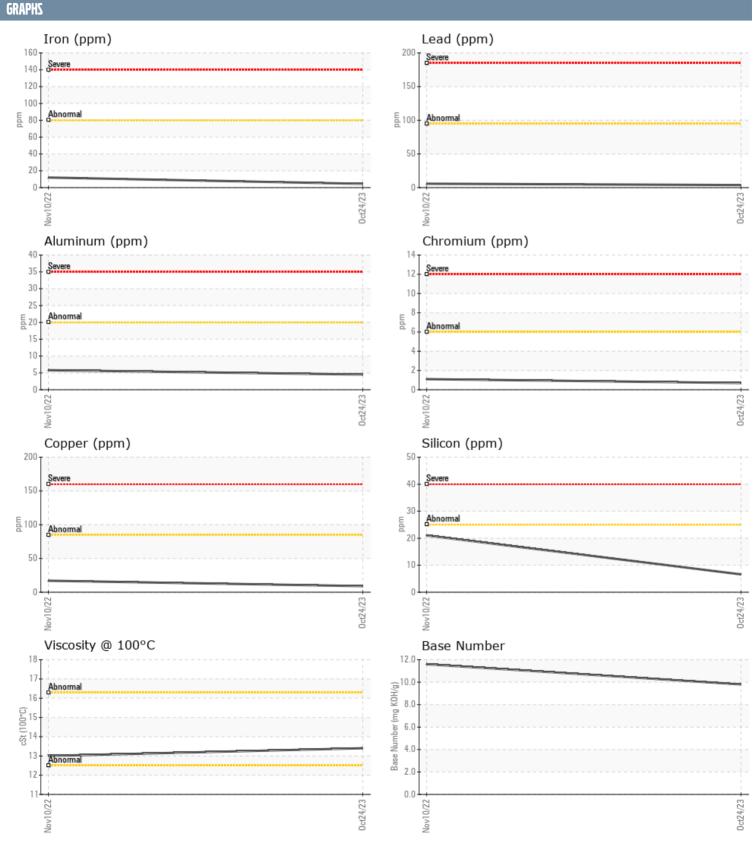

## JIM SHAFER 81530617 VOLVO PENTA A1143332 - PORT DIESEL ENGINE

Sample No: VPA060586

**Oil Type:** VOLVO PENTA SAE 15W40

| SAMPLE INFORMAT  | TION     |               |               |      |
|------------------|----------|---------------|---------------|------|
| Sample Number    |          | VPA060586     | VPA044823     | <br> |
| Sample Date      |          | 24 Oct 2023   | 10 Nov 2022   | <br> |
| Machine Hours    |          | 113           | 70            | <br> |
| Oil Hours        |          | 40            | 70            | <br> |
| Oil Changed      |          | Changed       | Changed       | <br> |
| Sample Status    |          | NORMAL        | NORMAL        | <br> |
|                  |          |               |               |      |
| OIL CONDITION    |          |               |               |      |
| Visc @ 100°C     | cSt      | <b>■13.4</b>  | ■13.0         | <br> |
| Base Number (BN) | mg KOH/g | <b>■</b> 9.8  | <b>11.6</b>   | <br> |
| Oxidation (PA)   | %        | 52            | 62            | <br> |
| CONTAMINATION    |          |               |               |      |
| Soot %           | %        | <b>0.1</b>    | □0.1          | <br> |
| Nitration (PA)   | %        | 38            | 46            | <br> |
| Sulfation (PA)   | %        | 49            | 57            | <br> |
| Glycol           | %        | NEG           | NEG           | <br> |
| Fuel             | %        | <1.0          | <1.0          | <br> |
| Silicon          |          |               |               |      |
| Sodium           | ppm      | <b>□</b> 7    | <b>2</b> 1    | <br> |
|                  | ppm      | <b>2</b>      | <b>2</b>      |      |
| Potassium        | ppm      | <b>1</b>      | <b>0</b>      | <br> |
| WEAR METALS      |          |               |               |      |
| Iron             | ppm      | <b>■</b> 4    | <b>1</b> 2    | <br> |
| Copper           | ppm      | <b>■</b> 9    | <b>1</b> 7    | <br> |
| Lead             | ppm      | <b>4</b>      | <b>6</b>      | <br> |
| Tin              | ppm      | <b>■</b> 0    | <b>2</b>      | <br> |
| Aluminum         | ppm      | <b>4</b>      | <b>6</b>      | <br> |
| Chromium         | ppm      | <b>■&lt;1</b> | <b>1</b>      | <br> |
| Molybdenum       | ppm      | <b>■</b> 58   | <b>60</b>     | <br> |
| Nickel           | ppm      | <b>2</b>      | □0            | <br> |
| Titanium         | ppm      | ■0            | <b>0</b>      | <br> |
| Silver           | ppm      | ■0            | <b>-</b> <1   | <br> |
| Manganese        | ppm      | <b>■</b> <1   | <1            | <br> |
| Vanadium         | ppm      | 0             | 0             | <br> |
| ADDITIVES        |          |               |               |      |
| Calcium          | nnm      | <b>1033</b>   | <b>□</b> 1184 | <br> |
| Magnesium        | ppm      | 988           | 870           |      |
| Zinc             |          | <b>1311</b>   | <b>1179</b>   | <br> |
|                  | ppm      |               |               |      |
| Phosphorus       | ppm      | <b>1058</b>   | 1036          | <br> |
| Barium           | ppm      | <b>0</b>      | <b>□</b> 0    | <br> |
| Boron            | ppm      | <b>2</b>      | <b>1</b> 2    | <br> |

## Diagnosis

Resample at the next service interval to monitor. Metal levels are typical for a new component breaking in. There is no indication of any contamination in the oil. The BN result indicates that there is suitable alkalinity remaining in the oil. The condition of the oil is acceptable for the time in service.