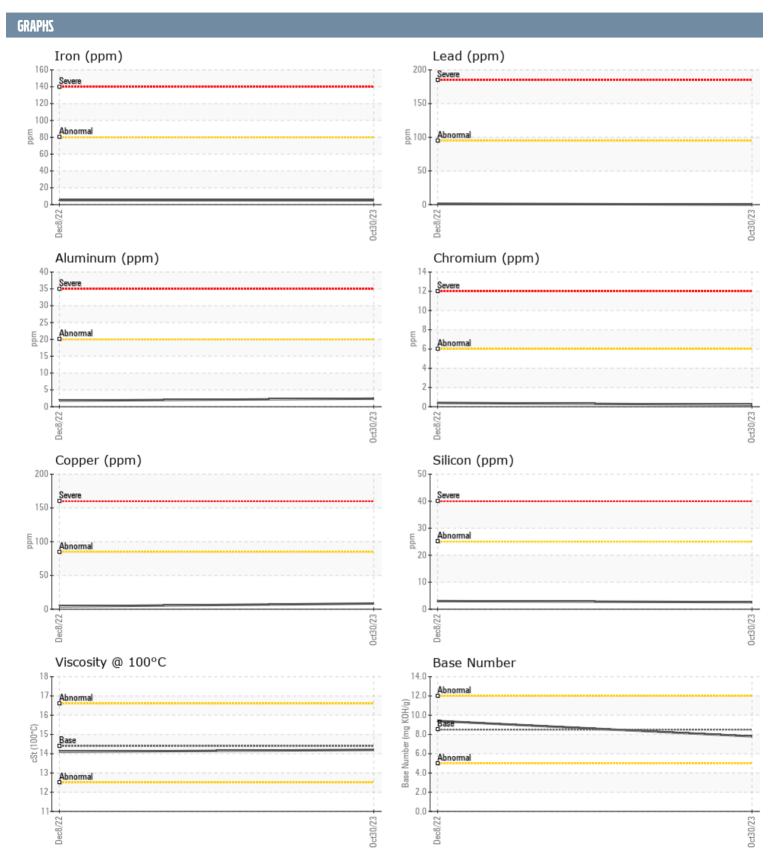

## DOUG YANMAR 51604 - PORT DIESEL ENGINE

Sample No: VPA039519

**Oil Type:** DIESEL ENGINE OIL SAE 40

| SAMPLE INFORMAT  | TION     |               |              |      |
|------------------|----------|---------------|--------------|------|
| Sample Number    |          | VPA039519     | VPA043043    | <br> |
| Sample Date      |          | 30 Oct 2023   | 08 Dec 2022  | <br> |
| Machine Hours    |          | 0             | 2721         | <br> |
| Oil Hours        |          | 0             | 0            | <br> |
| Oil Changed      |          | N/A           | N/A          | <br> |
| Sample Status    |          | NORMAL        | NORMAL       | <br> |
| OIL CONDITION    |          |               |              |      |
|                  |          |               |              |      |
| Visc @ 100°C     | cSt      | <b>14.2</b>   | ■14.1        | <br> |
| Base Number (BN) | mg KOH/g | <b>7.8</b>    | ■9.4         | <br> |
| Oxidation (PA)   | %        | 71            | 75           | <br> |
| CONTAMINATION    |          |               |              |      |
| Soot %           | %        | ■0.2          | □0.2         | <br> |
| Nitration (PA)   | %        | 68            | 68           | <br> |
| Sulfation (PA)   | %        | 57            | 62           | <br> |
| Glycol           | %        | NEG           | NEG          | <br> |
| Fuel             | %        | <1.0          | <1.0         | <br> |
| Silicon          | ppm      | <b>3</b>      | <b>3</b>     | <br> |
| Sodium           | ppm      | <b>3</b>      | <b>1</b> 0   | <br> |
| Potassium        | ppm      | <b>8</b>      | <b>3</b>     | <br> |
| WEAD METALS      | 1-1-     |               |              |      |
| WEAR METALS      |          |               |              |      |
| Iron             | ppm      | <b>5</b>      | <b>5</b>     | <br> |
| Copper           | ppm      | <b>■</b> 8    | <b>4</b>     | <br> |
| Lead             | ppm      | <b>0</b>      | <b>1</b>     | <br> |
| Tin              | ppm      | ■0            | <b>0</b>     | <br> |
| Aluminum         | ppm      | <b>2</b>      | <b>2</b>     | <br> |
| Chromium         | ppm      | <b>■&lt;1</b> | <b>-</b> <1  | <br> |
| Molybdenum       | ppm      | <b>■&lt;1</b> | <b>6</b>     | <br> |
| Nickel           | ppm      | <b>■&lt;1</b> | <b>-</b> <1  | <br> |
| Titanium         | ppm      | <b>0</b>      | <b>0</b>     | <br> |
| Silver           | ppm      | <b>0</b>      | <b>-</b> <1  | <br> |
| Manganese        | ppm      | <b>■</b> <1   | <1           | <br> |
| Vanadium         | ppm      | 0             | 0            | <br> |
| ADDITIVES        |          |               |              |      |
| Calcium          | ppm      | <b>2194</b>   | ■2089        | <br> |
| Magnesium        | ppm      | ■36           | <b>1</b> 01  | <br> |
| Zinc             | ppm      | <b>1277</b>   | <b>1170</b>  | <br> |
| Phosphorus       | ppm      | <b>1042</b>   | 952          | <br> |
| Barium           | ppm      | ■0            | <b>□</b> 0   | <br> |
| Boron            | ppm      | <b>165</b>    | <b>□</b> 172 | <br> |
|                  | F P      |               |              |      |