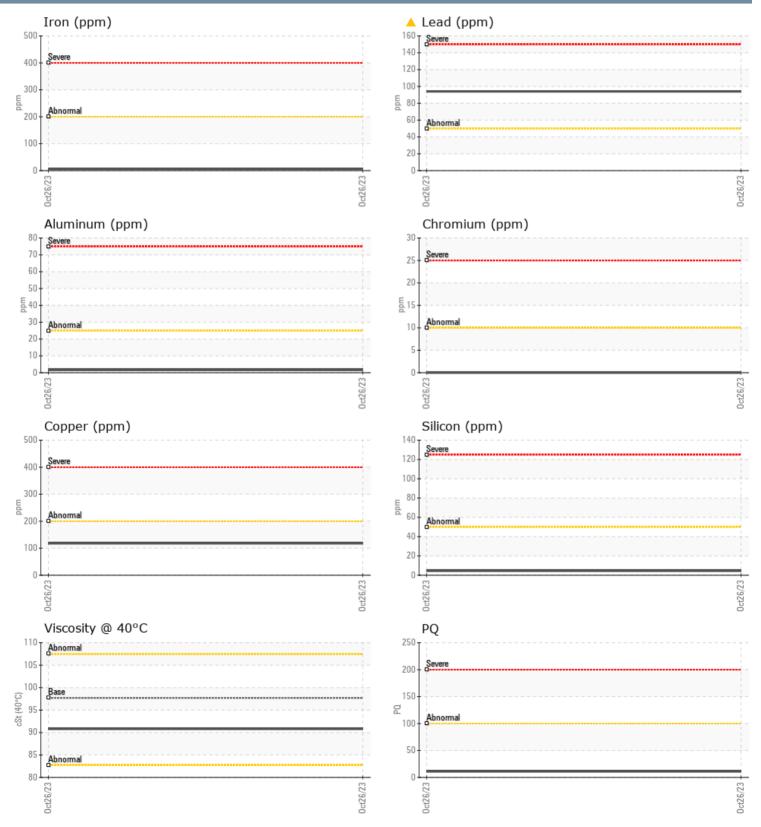

#### SAMPLE INFORMATION Sample Number VPA058111 Sample Date 26 Oct 2023 Machine Hours 209 25 **Oil Hours** Oil Changed N/A ATTENTION Sample Status **OIL CONDITION** Visc @ 40°C cSt 90.8 CONTAMINATION Silicon ppm 4 Sodium ppm 4 Potassium 0 ppm WEAR METALS PO 11 Iron 6 ppm Copper ppm 118 Lead ppm Tin ppm 1 2 Aluminum ppm Chromium ppm 0 🔲 Molybdenum 111 ppm Nickel 0 🔲 ppm Titanium ppm 0 Silver ppm <1 Manganese ■ <1 ppm Vanadium 0 ppm **ADDITIVES** Calcium 2656 ppm Magnesium 45 ppm Zinc ppm 1209 Phosphorus ppm 1090 Barium 0 🔲 ppm 8 Boron ppm

### Diagnosis

No corrective action is recommended at this time. Resample at the next service interval to monitor. The lead level is abnormal. All other component wear rates are normal. There is no indication of any contamination in the oil. The condition of the oil is acceptable for the time in service.

#### GRAPHS

Report Id: VP592286 [WUSCAR] 05994619 (Generated: 11/01/2023 16:49:39) Rev: 1

Contact/Location: TRACY PELLERIN - VP592286