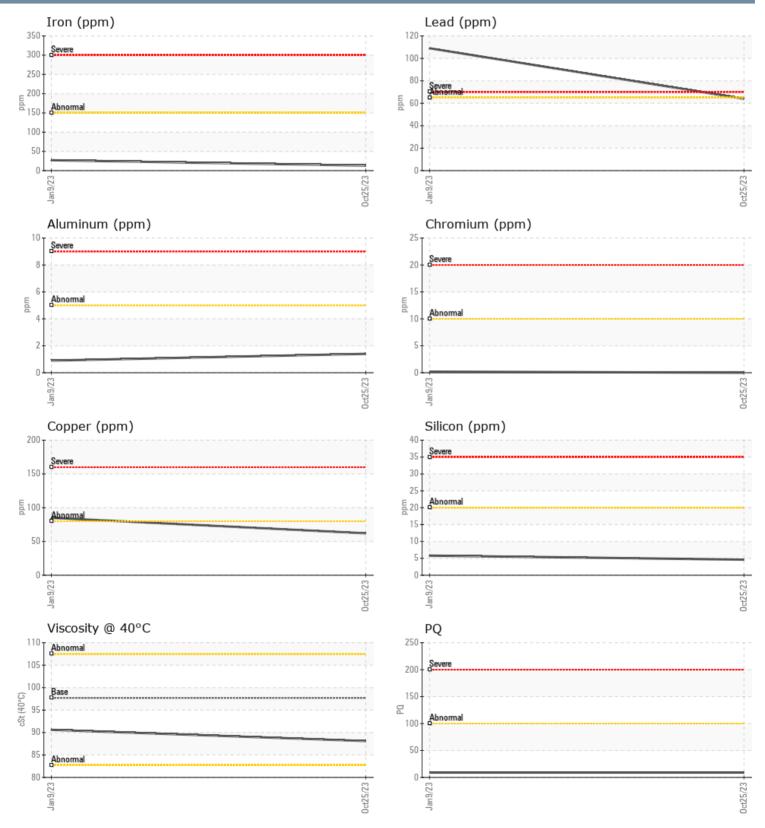

#### SAMPLE INFORMATION Sample Number VPA059893 VPA046294 Sample Date 25 Oct 2023 09 Jan 2023 Machine Hours 1034 0 **Oil Hours** 16 14 Oil Changed Changed Changed NORMAL Sample Status NORMAL **OIL CONDITION** Visc @ 40°C cSt 88.1 90.6 CONTAMINATION Silicon ppm 5 6 Sodium ppm 4 4 Potassium ■<1 2 ppm WEAR METALS PO 9 9 Iron 13 27 ppm Copper ppm 62 85 Lead ppm 64 109 Tin ppm 0 2 1 <1 Aluminum ppm Chromium ppm 0 🔲 <1 Molybdenum 104 90 ppm Nickel 0 1 ppm 0 Titanium ppm 0 Silver ppm <1 <1 <1 Manganese ■ <1 ppm Vanadium 0 0 ppm **ADDITIVES** Calcium 2493 2661 ppm Magnesium 34 16 ppm 1078 Zinc ppm 1128 Phosphorus ppm 979 997 Barium 0 🔲 0 ppm 7 6 Boron ppm

#### GRAPHS

Report Id: VP592286 [WUSCAR] 05994620 (Generated: 11/01/2023 16:48:40) Rev: 1

Contact/Location: TRACY PELLERIN - VP592286