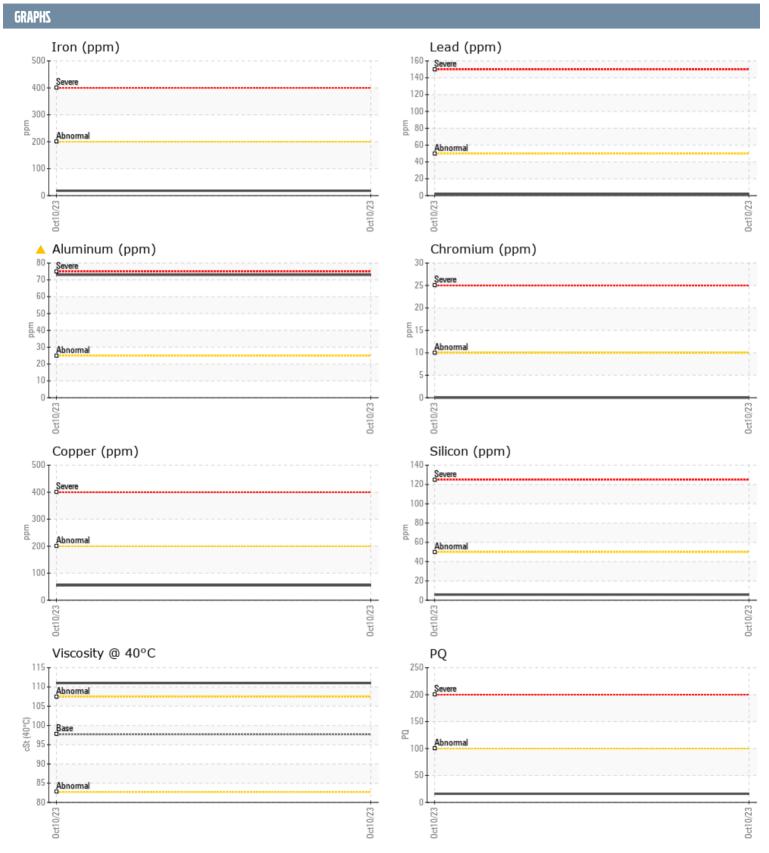

## Diagnosis

No corrective action is recommended at this time. Resample at the next service interval to monitor. The aluminum level is abnormal. All other component wear rates are normal. There is no indication of any contamination in the oil. The condition of the oil is suitable for further service.