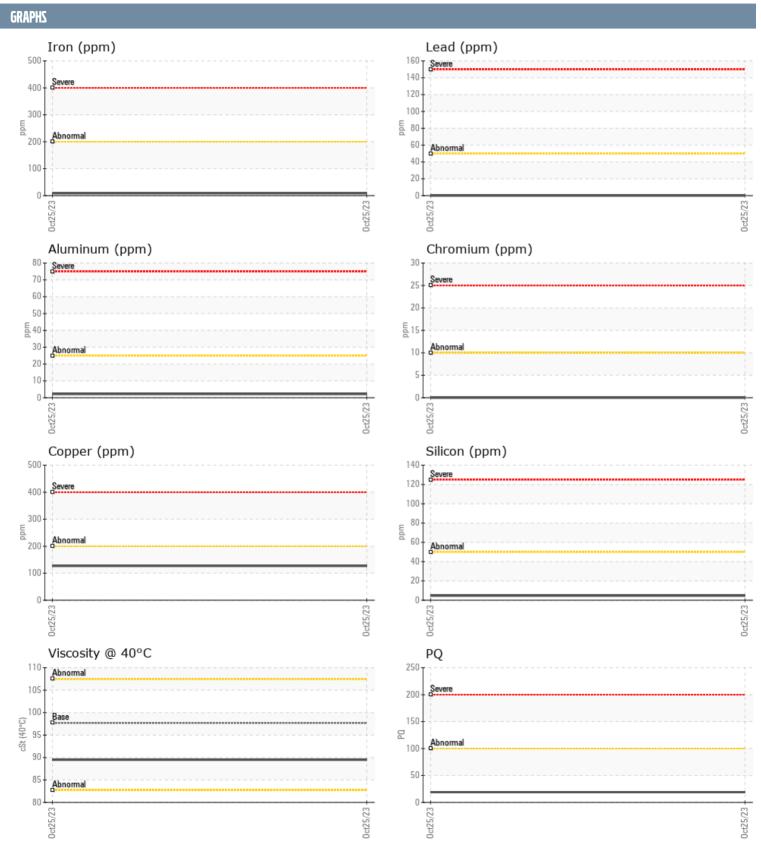

## SEA BUG 10072 20279093 - INBOARD - CENTER GEARBOX

Sample No: VPA059512

Oil Type: SHELL ROTELLA T 30

| SAMPLE INFORM | ATION |               |      |  |
|---------------|-------|---------------|------|--|
| Sample Number |       | VPA059512     | <br> |  |
| Sample Date   |       | 25 Oct 2023   | <br> |  |
| Machine Hours |       | 274           | <br> |  |
| Oil Hours     |       | 69            | <br> |  |
| Oil Changed   |       | N/A           | <br> |  |
| Sample Status |       | NORMAL        | <br> |  |
|               |       |               |      |  |
| OIL CONDITION |       |               |      |  |
| Visc @ 40°C   | cSt   | ■89.5         | <br> |  |
| CONTAMINATION |       |               |      |  |
| Silicon       | ppm   | <b>5</b>      | <br> |  |
| Sodium        | ppm   | <b>22</b>     | <br> |  |
| Potassium     | ppm   | <b></b>       | <br> |  |
| WEAR METALS   |       |               |      |  |
| WEAR METALS   |       |               |      |  |
| PQ            |       | <b>19</b>     | <br> |  |
| Iron          | ppm   | <b>■</b> 9    | <br> |  |
| Copper        | ppm   | <b>127</b>    | <br> |  |
| Lead          | ppm   | <b>0</b>      | <br> |  |
| Tin           | ppm   | <b>■&lt;1</b> | <br> |  |
| Aluminum      | ppm   | <b>2</b>      | <br> |  |
| Chromium      | ppm   | ■ 0           | <br> |  |
| Molybdenum    | ppm   | <b>100</b>    | <br> |  |
| Nickel        | ppm   | <b>0</b>      | <br> |  |
| Titanium      | ppm   | 0             | <br> |  |
| Silver        | ppm   | <1            | <br> |  |
| Manganese     | ppm   | <b>■</b> <1   | <br> |  |
| Vanadium      | ppm   | 0             | <br> |  |
| ADDITIVES     |       |               |      |  |
| Calcium       | ppm   | <b>2488</b>   | <br> |  |
| Magnesium     | ppm   | <b>47</b>     | <br> |  |
| Zinc          | ppm   | <b>1121</b>   | <br> |  |
| Phosphorus    | ppm   | ■992          | <br> |  |
| Barium        | ppm   | <b>0</b>      | <br> |  |
|               |       | <b>19</b>     |      |  |