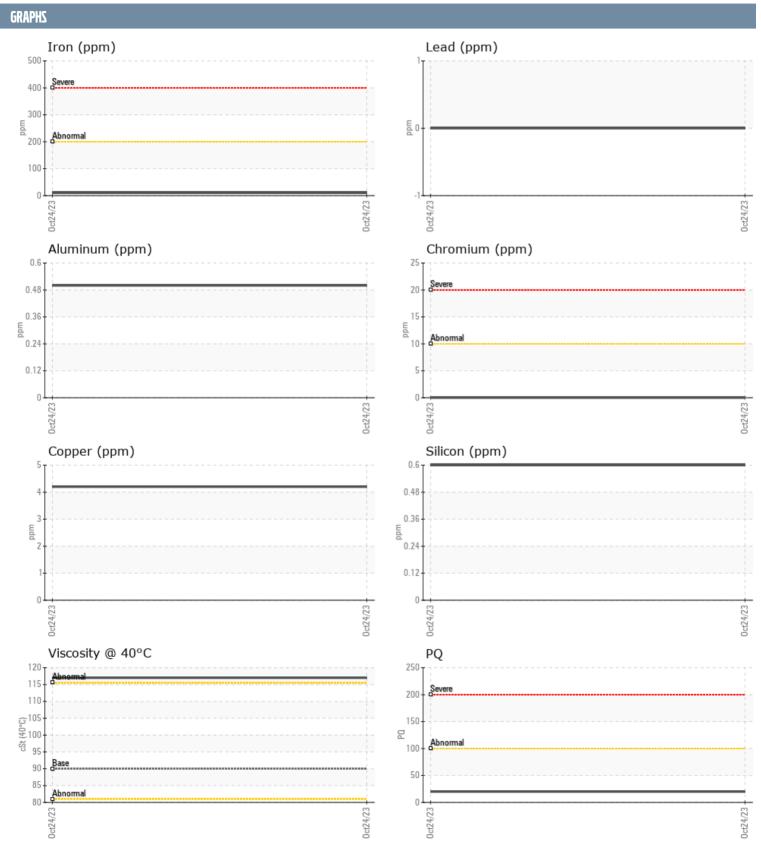

## JIM SHAFER 815306M VOLVO PENTA 3200003001 - STARBOARD IPS

Sample No: VPA060582

**Oil Type:** VOLVO PENTA GL-5 SAE 75W90

| SAMPLE INFORMA | ATION |               |      |  |
|----------------|-------|---------------|------|--|
| Sample Number  |       | VPA060582     | <br> |  |
| Sample Date    |       | 24 Oct 2023   | <br> |  |
| Machine Hours  |       | 113           | <br> |  |
| Oil Hours      |       | 40            | <br> |  |
| Oil Changed    |       | Changed       | <br> |  |
| Sample Status  |       | NORMAL        | <br> |  |
|                |       |               |      |  |
| OIL CONDITION  |       |               |      |  |
| Visc @ 40°C    | cSt   | <b>117</b>    | <br> |  |
| CONTAMINATION  |       |               |      |  |
| Silicon        | ppm   | <1            | <br> |  |
| Sodium         | ppm   | <b>3</b>      | <br> |  |
| Potassium      | ppm   | <b>3</b>      | <br> |  |
|                | PP    |               |      |  |
| WEAR METALS    |       |               |      |  |
| PQ             |       | <b>■20</b>    | <br> |  |
| Iron           | ppm   | <b>10</b>     | <br> |  |
| Copper         | ppm   | 4             | <br> |  |
| Lead           | ppm   | 0             | <br> |  |
| Tin            | ppm   | 0             | <br> |  |
| Aluminum       | ppm   | <1            | <br> |  |
| Chromium       | ppm   | <b>0</b>      | <br> |  |
| Molybdenum     | ppm   | <b>0</b>      | <br> |  |
| Nickel         | ppm   | <b>■&lt;1</b> | <br> |  |
| Titanium       | ppm   | 0             | <br> |  |
| Silver         | ppm   | 0             | <br> |  |
| Manganese      | ppm   | <b>1</b>      | <br> |  |
| Vanadium       | ppm   | 0             | <br> |  |
| ADDITIVES      |       |               |      |  |
| Calcium        | ppm   | <b>□</b> 32   | <br> |  |
| Magnesium      | ppm   | 91            | <br> |  |
| Zinc           | ppm   | <b>2</b>      | <br> |  |
| Phosphorus     | ppm   | <b>1288</b>   | <br> |  |
| Barium         | ppm   | ■0            | <br> |  |
| Boron          | ppm   | ■304          | <br> |  |
|                | le le |               |      |  |

## Diagnosis

Resample at the next service interval to monitor. All component wear rates are normal. There is no indication of any contamination in the oil. The condition of the oil is acceptable for the time in service.