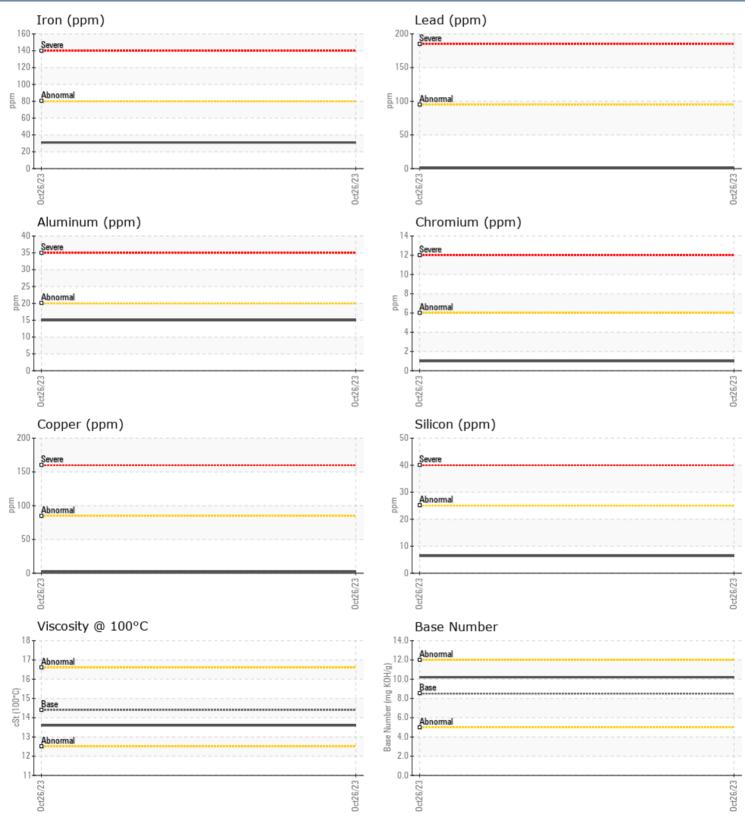

#### WEAR METALS

| Iron       | ppm | 31        | <br> |  |
|------------|-----|-----------|------|--|
| Copper     | ppm | 2         | <br> |  |
| Lead       | ppm | □<1       | <br> |  |
| Tin        | ppm | ■<1       | <br> |  |
| Aluminum   | ppm | <b>15</b> | <br> |  |
| Chromium   | ppm | <b>1</b>  | <br> |  |
| Molybdenum | ppm | 58        | <br> |  |
| Nickel     | ppm | ■<1       | <br> |  |
| Titanium   | ppm | 0         | <br> |  |
| Silver     | ppm | ■ <1      | <br> |  |
| Manganese  | ppm | □<1       | <br> |  |
| Vanadium   | ppm | 0         | <br> |  |

#### ADDITIVES

| Calcium    | ppm | <b>1003</b> | <br> |  |
|------------|-----|-------------|------|--|
| Magnesium  | ppm | 878         | <br> |  |
| Zinc       | ppm | <b>1154</b> | <br> |  |
| Phosphorus | ppm | 983         | <br> |  |
| Barium     | ppm | 4           | <br> |  |
| Boron      | ppm | 2           | <br> |  |

#### Diagnosis

Resample at the next service interval to monitor.All component wear rates are normal. There is no indication of any contamination in the oil. The BN result indicates that there is suitable alkalinity remaining in the oil. The condition of the oil is suitable for further service.