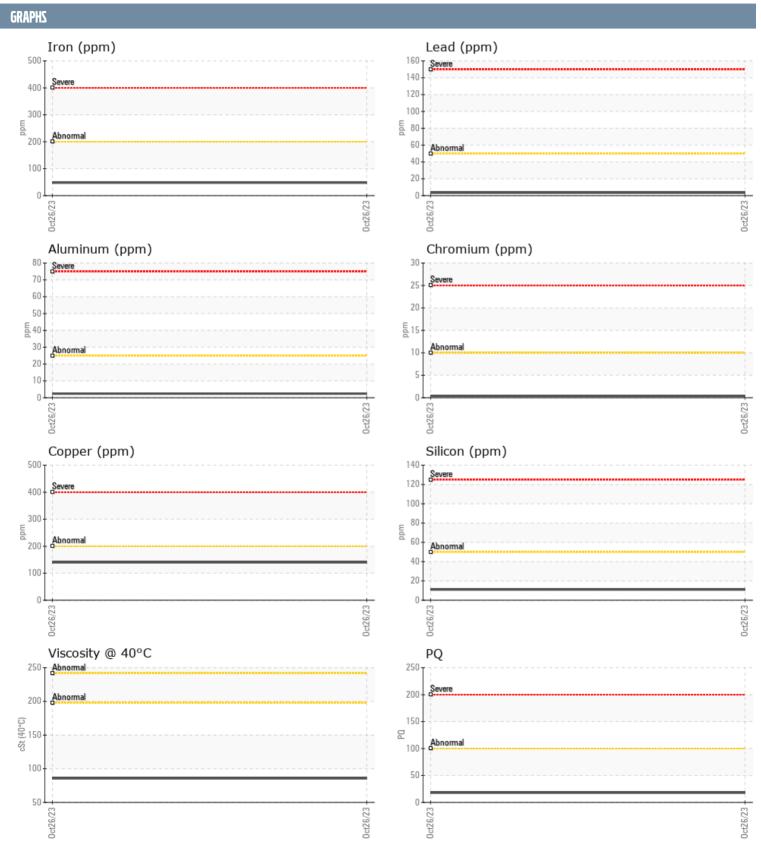

## SEAVIEW NORTH 6408 ZF ZF220 20303079 - INBOARD - STARBOARD GEARBOX

Sample No: VPA060542
Oil Type: NOT GIVEN

| Sample Number Sample Date | DN  |               |      |  |
|---------------------------|-----|---------------|------|--|
|                           |     |               |      |  |
|                           |     | VPA060542     | <br> |  |
| Sumple Date               |     | 26 Oct 2023   | <br> |  |
| Machine Hours             |     | 140           | <br> |  |
| Oil Hours                 |     | 0             | <br> |  |
| Oil Changed               |     | Changed       |      |  |
| Sample Status             |     | NORMAL        | <br> |  |
| Sample Status             |     | NORWIAL       | <br> |  |
| OIL CONDITION             |     |               |      |  |
| Visc @ 40°C               | cSt | ■85.7         | <br> |  |
| CONTAMINATION             |     |               |      |  |
| Silicon p                 | opm | <b>11</b>     | <br> |  |
|                           | opm | _<br>2        | <br> |  |
|                           | opm | ■0            | <br> |  |
| WEAR METALS               |     |               |      |  |
| PQ                        |     | <b>■</b> 18   | <br> |  |
| Iron p                    | opm | <b>48</b>     | <br> |  |
| Copper p                  | opm | <b>140</b>    | <br> |  |
| Lead                      | opm | ■3            | <br> |  |
| Tin p                     | opm | <b>1</b>      | <br> |  |
| Aluminum p                | opm | <b>2</b>      | <br> |  |
| Chromium p                | opm | <b>■&lt;1</b> | <br> |  |
| Molybdenum p              | opm | 37            | <br> |  |
| Nickel p                  | opm | <b>■&lt;1</b> | <br> |  |
| Titanium p                | opm | 0             | <br> |  |
| Silver p                  | opm | 0             | <br> |  |
| Manganese                 | opm | <1            | <br> |  |
| Vanadium p                | opm | 0             | <br> |  |
| ADDITIVES                 |     |               |      |  |
| Calcium p                 | opm | 2900          | <br> |  |
| Magnesium p               | opm | 242           | <br> |  |
| Zinc p                    | opm | 1166          | <br> |  |
| Phosphorus p              | opm | 932           | <br> |  |
| Barium p                  | opm | 0             | <br> |  |
|                           | opm | 297           | <br> |  |