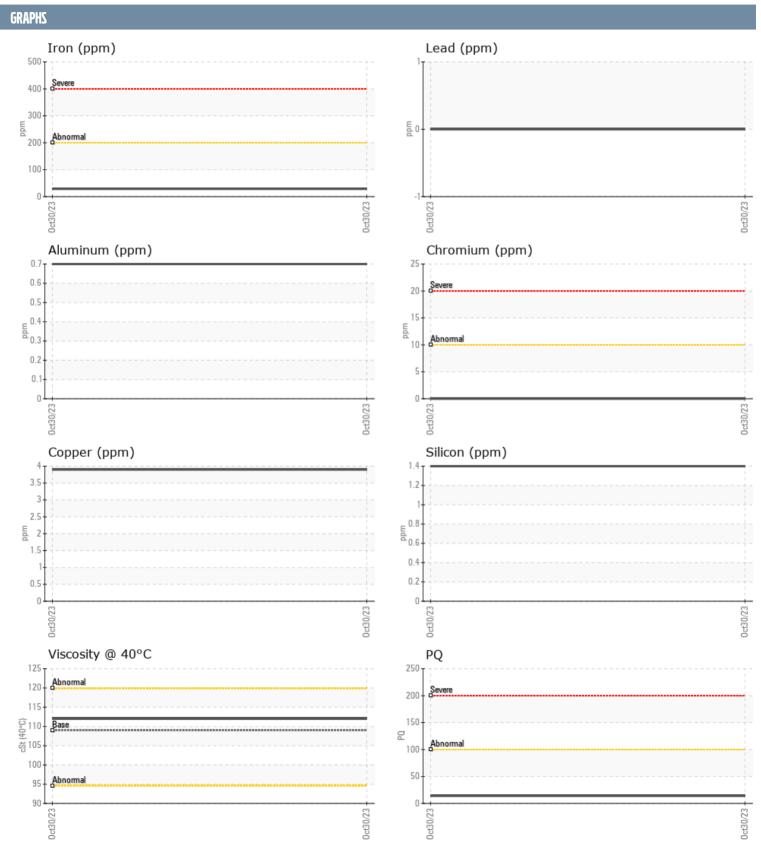

ANDREW VOLVO PENTA 3950006171 - PORT IPS

Sample No: VPA050521

**Oil Type:** GEAR OIL SAE 75W90

| SAMPLE INFORM | IATION |               |      |  |
|---------------|--------|---------------|------|--|
| SAMPLE INFURM | IATIUN |               |      |  |
| Sample Number |        | VPA050521     | <br> |  |
| Sample Date   |        | 30 Oct 2023   | <br> |  |
| Machine Hours |        | 222           | <br> |  |
| Oil Hours     |        | 0             | <br> |  |
| Oil Changed   |        | Changed       | <br> |  |
| Sample Status |        | NORMAL        | <br> |  |
| OIL CONDITION |        |               |      |  |
| Visc @ 40°C   | cSt    | <b>112</b>    | <br> |  |
| CONTAMINATION | N      |               |      |  |
| Silicon       | ppm    | 1             | <br> |  |
| Sodium        | ppm    | <b>■&lt;1</b> | <br> |  |
| Potassium     | ppm    | ■0            | <br> |  |
| WEAR METALS   |        |               |      |  |
| PQ            |        | <b>14</b>     | <br> |  |
| Iron          | ppm    | ■29           | <br> |  |
| Copper        | ppm    | 4             | <br> |  |
| Lead          | ppm    | 0             | <br> |  |
| Tin           | ppm    | 0             | <br> |  |
| Aluminum      | ppm    | <1            | <br> |  |
| Chromium      | ppm    | <b>■</b> 0    | <br> |  |
| Molybdenum    | ppm    | O             | <br> |  |
| Nickel        | ppm    | <b> </b> <1   | <br> |  |
| Titanium      | ppm    | 0             | <br> |  |
| Silver        | ppm    | 0             | <br> |  |
| Manganese     | ppm    | <b>1</b>      | <br> |  |
| Vanadium      | ppm    | 0             | <br> |  |
| ADDITIVES     |        |               |      |  |
| Calcium       | ppm    | <b>□</b> 9    | <br> |  |
| Magnesium     | ppm    | <b>4</b>      | <br> |  |
| Zinc          | ppm    | <b>6</b>      | <br> |  |
| Phosphorus    | ppm    | <b>1342</b>   | <br> |  |
| Barium        | ppm    | ■0            | <br> |  |
| Boron         | ppm    | ■309          | <br> |  |
|               | PP     |               |      |  |

## Diagnosis

Resample at the next service interval to monitor. Please specify the brand, type, and viscosity of the oil on your next sample.Metal levels are typical for a new component breaking in. There is no indication of any contamination in the oil. The condition of the oil is acceptable for the time in service.