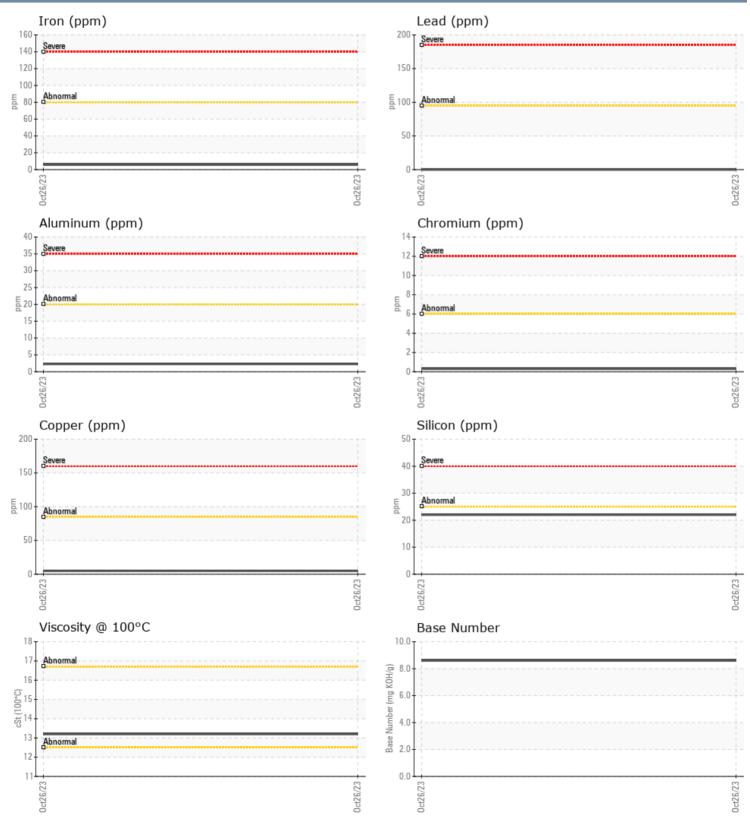

### GRAPHS

Report Id: VP410898 [WUSCAR] 05995334 (Generated: 11/02/2023 10:36:05) Rev: 1

Contact/Location: RUSTY CRONK - VP410898