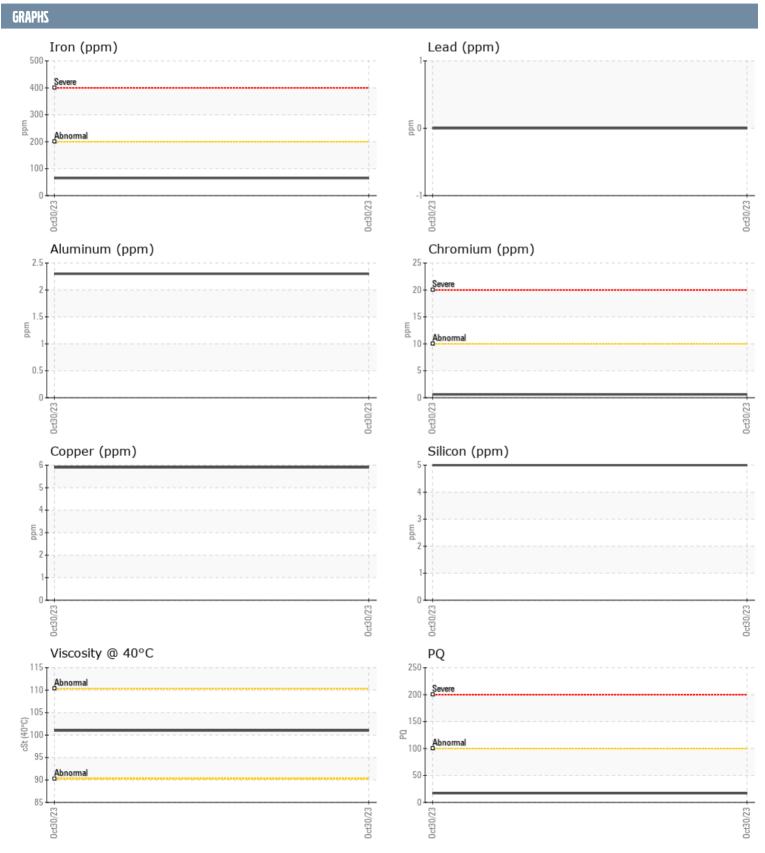

LARABIE VOLVO PENTA 3950007486 - STARBOARD IPS

Sample No: VPA036425
Oil Type: VOLVO GL-5

| SAMPLE INFORM | ATION |               |      |  |
|---------------|-------|---------------|------|--|
| Sample Number |       | VPA036425     | <br> |  |
| Sample Date   |       | 30 Oct 2023   | <br> |  |
| Machine Hours |       | 400           | <br> |  |
| Oil Hours     |       | 0             | <br> |  |
| Oil Changed   |       | N/A           | <br> |  |
| Sample Status |       | NORMAL        | <br> |  |
| OIL CONDITION |       |               |      |  |
| Visc @ 40°C   | cSt   | <b>101</b>    | <br> |  |
| CONTAMINATION |       |               |      |  |
| Silicon       | ppm   | 5             | <br> |  |
| Sodium        | ppm   | ■2            | <br> |  |
| Potassium     | ppm   | <b>6</b>      | <br> |  |
| WEAR METALS   | 11    |               |      |  |
| PQ            |       | <b>1</b> 7    | <br> |  |
| Iron          | ppm   | <b>65</b>     | <br> |  |
| Copper        | ppm   | 6             | <br> |  |
| Lead          | ppm   | 0             | <br> |  |
| Tin           | ppm   | <1            | <br> |  |
| Aluminum      | ppm   | 2             | <br> |  |
| Chromium      | ppm   | <b>■&lt;1</b> | <br> |  |
| Molybdenum    | ppm   | <1            | <br> |  |
| Nickel        | ppm   | <b>■&lt;1</b> | <br> |  |
| Titanium      | ppm   | <1            | <br> |  |
| Silver        | ppm   | 0             | <br> |  |
| Manganese     | ppm   | 4             | <br> |  |
| Vanadium      | ppm   | <1            | <br> |  |
| ADDITIDDA     |       |               |      |  |
| Calcium       | ppm   | 22            | <br> |  |
| Magnesium     | ppm   | 181           | <br> |  |
| Zinc          | ppm   | 3             | <br> |  |
| Phosphorus    | ppm   | 1453          | <br> |  |
| Barium        | ppm   | <1            | <br> |  |
| Boron         | ppm   | 386           | <br> |  |

## Diagnosis

Resample at the next service interval to monitor. All component wear rates are normal. There is no indication of any contamination in the oil. The condition of the oil is acceptable for the time in service.