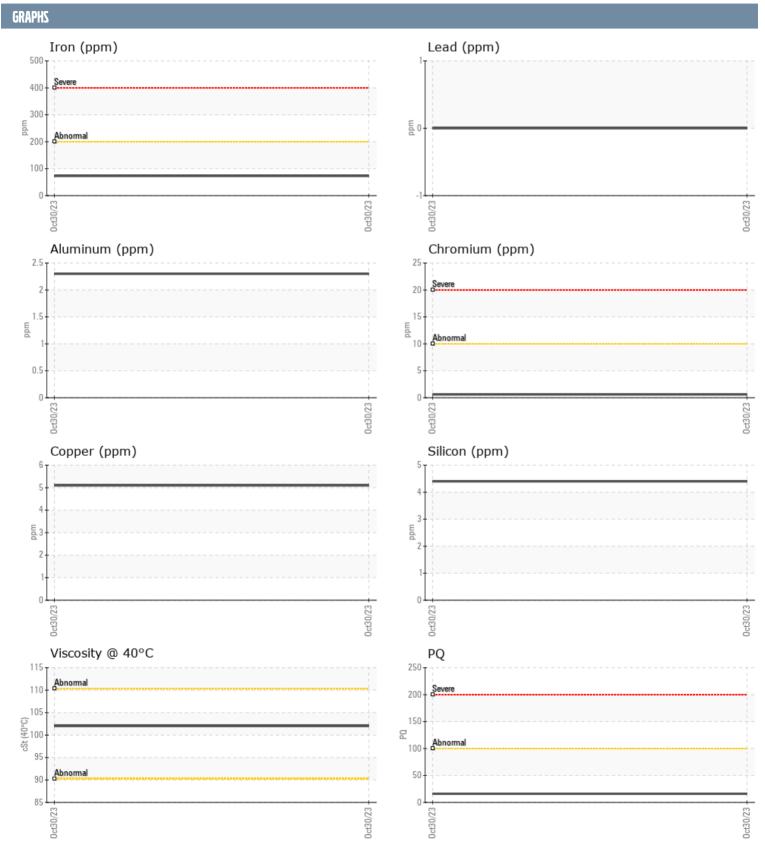

LARABIE VOLVO PENTA 3950007476 - PORT IPS

Sample No: VPA036256
Oil Type: VOLVO GL-5

| SAMPLE INFORMA | ATION      |               |          |      |
|----------------|------------|---------------|----------|------|
| Sample Number  |            | VPA036256     |          | <br> |
| Sample Date    |            | 30 Oct 2023   |          | <br> |
| Machine Hours  |            | 400           |          | <br> |
| Oil Hours      |            | 0             |          | <br> |
| Oil Changed    |            | N/A           |          | <br> |
| Sample Status  |            | NORMAL        |          | <br> |
|                |            |               |          |      |
| OIL CONDITION  |            |               |          |      |
| Visc @ 40°C    | cSt        | <b>102</b>    |          | <br> |
| CONTAMINATION  |            |               |          |      |
|                |            |               | <u> </u> |      |
| Silicon        | ppm        | 4             |          | <br> |
| Sodium         | ppm        | <b>1</b>      |          | <br> |
| Potassium      | ppm        | <b>6</b>      |          | <br> |
| WEAR METALS    |            |               |          |      |
| PQ             |            | <b>1</b> 6    |          | <br> |
| Iron           | ppm        | <b>7</b> 3    |          | <br> |
| Copper         | ppm        | 5             |          | <br> |
| Lead           | ppm        | 0             |          | <br> |
| Tin            | ppm        | <1            |          | <br> |
| Aluminum       | ppm        | 2             |          | <br> |
| Chromium       | ppm        | <b>-&lt;1</b> |          | <br> |
| Molybdenum     | ppm        | <1            |          | <br> |
| Nickel         | ppm        | <b>-&lt;1</b> |          | <br> |
| Titanium       | ppm        | <1            |          | <br> |
| Silver         | ppm        | 0             |          | <br> |
| Manganese      | ppm        | 4             |          | <br> |
| Vanadium       | ppm        | 0             |          | <br> |
| ADDITIVES      |            |               |          |      |
| Calcium        | nnm        | 23            |          | <br> |
| Magnesium      | ppm        | 194           |          | <br> |
| Zinc           | ppm<br>ppm | 2             |          | <br> |
| Phosphorus     | ppm        | 1455          |          | <br> |
| Barium         | ppm        | <1            |          | <br> |
| Boron          |            | 395           |          | <br> |
| DOTOIT         | ppm        | 393           |          |      |