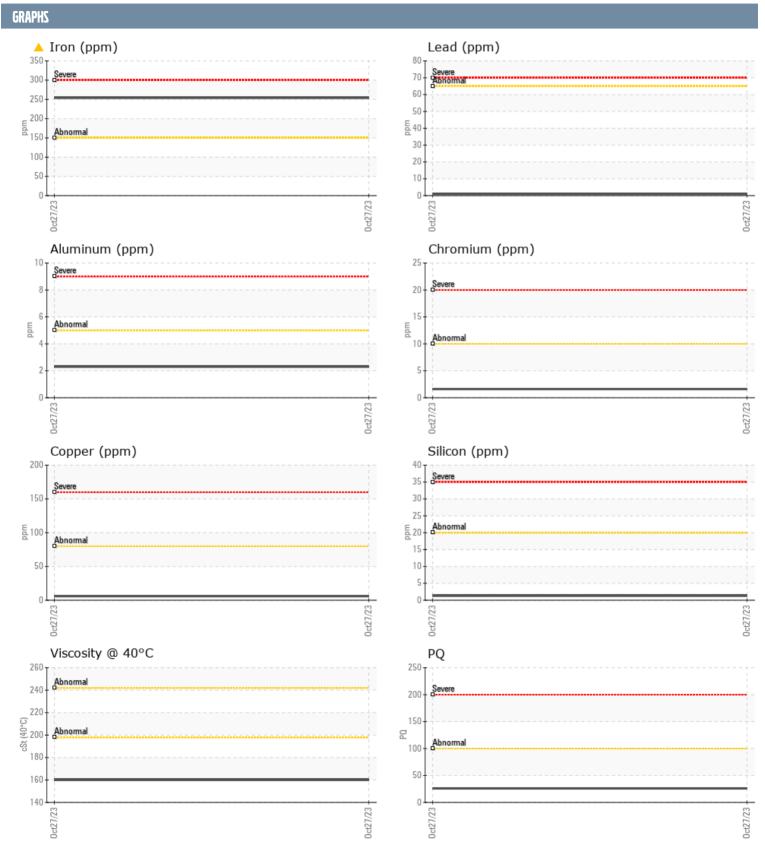

## JOE ZATTAR 353283 MERCURY 0M960480 - ZEUS - PORT GEARBOX

Sample No: VPA048447

Oil Type: MERCRUISER HIGH PERFORMANCE GEAR LUBE 90W

| SAMPLE INFORMA | ATION |             |      |  |
|----------------|-------|-------------|------|--|
| SAMPLE INFURM  | ATIUN |             |      |  |
| Sample Number  |       | VPA048447   | <br> |  |
| Sample Date    |       | 27 Oct 2023 | <br> |  |
| Machine Hours  |       | 0           | <br> |  |
| Oil Hours      |       | 0           | <br> |  |
| Oil Changed    |       | Changed     | <br> |  |
| Sample Status  |       | ATTENTION   | <br> |  |
| OIL CONDITION  |       |             |      |  |
| Visc @ 40°C    | cSt   | <b>160</b>  | <br> |  |
| CONTAMINATION  |       |             |      |  |
| Water          | %     | ■ 0.167     | <br> |  |
| Silicon        | ppm   | <b>1</b>    | <br> |  |
| Sodium         | ppm   | ■0          | <br> |  |
| Potassium      | ppm   | <b>2</b>    | <br> |  |
| WEAR METALS    |       |             |      |  |
| PQ             |       | ■26         | <br> |  |
| Iron           | ppm   | <u> </u>    | <br> |  |
| Copper         | ppm   | ■6          | <br> |  |
| Lead           | ppm   | <b>■</b> 1  | <br> |  |
| Tin            | ppm   | <b></b>     | <br> |  |
| Aluminum       | ppm   | <b>■</b> 2  | <br> |  |
| Chromium       | ppm   | ■2          | <br> |  |
| Molybdenum     | ppm   | 42          | <br> |  |
| Nickel         | ppm   | ■3          | <br> |  |
| Titanium       | ppm   | <1          | <br> |  |
| Silver         | ppm   | 0           | <br> |  |
| Manganese      | ppm   | 2           | <br> |  |
| Vanadium       | ppm   | 0           | <br> |  |
| ADDITIVES      |       |             |      |  |
| Calcium        | ppm   | 2           | <br> |  |
| Magnesium      | ppm   | 2           | <br> |  |
| Zinc           | ppm   | 0           | <br> |  |
| Phosphorus     | ppm   | 238         | <br> |  |
| Barium         | ppm   | <1          | <br> |  |
| Boron          | ppm   | 1           | <br> |  |
|                |       |             |      |  |

## Diagnosis

The oil change at the time of sampling has been noted. No corrective action is recommended at this time. Resample at the next service interval to monitor. Gear wear is indicated. All other component wear rates are normal. There is no indication of any contamination in the oil. The condition of the oil is acceptable for the time in service.