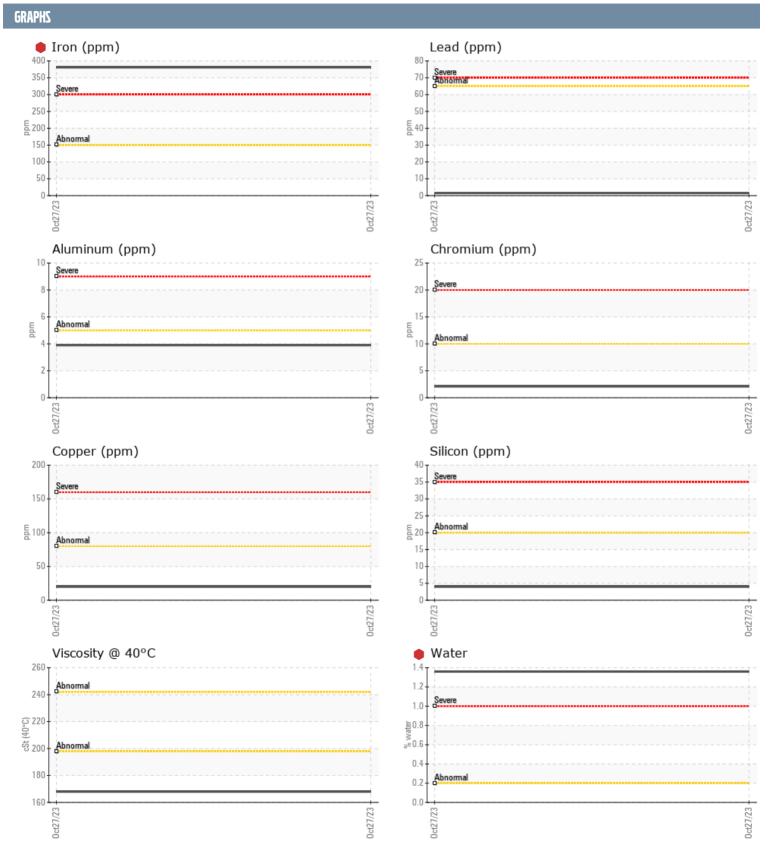

## JOE ZATTAR MERCURY 0M958981 - ZEUS - STARBOARD GEARBOX

Sample No: VPA048455

Oil Type: MERCURY HIGH PERFORMANCE GEAR LUBE 90W

| CAMPLE INCORM | ATION |              |      |  |
|---------------|-------|--------------|------|--|
| SAMPLE INFORM | ATIUN |              |      |  |
| Sample Number |       | VPA048455    | <br> |  |
| Sample Date   |       | 27 Oct 2023  | <br> |  |
| Machine Hours |       | 0            | <br> |  |
| Oil Hours     |       | 0            | <br> |  |
| Oil Changed   |       | Changed      | <br> |  |
| Sample Status |       | SEVERE       | <br> |  |
| OIL CONDITION |       |              |      |  |
| Visc @ 40°C   | cSt   | <b>168</b>   | <br> |  |
| CONTAMINATION |       |              |      |  |
| Water         | %     | <b>1.36</b>  | <br> |  |
| Silicon       | ppm   | <b>4</b>     | <br> |  |
| Sodium        | ppm   | ■2           | <br> |  |
| Potassium     | ppm   | 3            | <br> |  |
| WEADMETALS    |       |              |      |  |
| WEAR METALS   |       |              |      |  |
| PQ            |       | <b>1</b> 6   | <br> |  |
| Iron          | ppm   | <b>9</b> 381 | <br> |  |
| Copper        | ppm   | <b>■20</b>   | <br> |  |
| Lead          | ppm   | <b>2</b>     | <br> |  |
| Tin           | ppm   | ■0           | <br> |  |
| Aluminum      | ppm   | <b>■</b> 4   | <br> |  |
| Chromium      | ppm   | <b>■</b> 2   | <br> |  |
| Molybdenum    | ppm   | 106          | <br> |  |
| Nickel        | ppm   | ■4           | <br> |  |
| Titanium      | ppm   | <1           | <br> |  |
| Silver        | ppm   | 0            | <br> |  |
| Manganese     | ppm   | 4            | <br> |  |
| Vanadium      | ppm   | <1           | <br> |  |
| ADDITIVES     |       |              |      |  |
| Calcium       | ppm   | 19           | <br> |  |
| Magnesium     | ppm   | 2            | <br> |  |
| Zinc          | ppm   | 16           | <br> |  |
| Phosphorus    | ppm   | 403          | <br> |  |
| Barium        | ppm   | 2            | <br> |  |
| Boron         | ppm   | 1            | <br> |  |
|               |       |              |      |  |

## Diagnosis

We advise that you check for the source of water entry. The oil change at the time of sampling has been noted. We advise that you inspect for the source(s) of wear. We recommend an early resample to monitor this condition. Gear wear is indicated. There is a high concentration of water present in the oil. The oil is no longer serviceable due to the presence of contaminants.