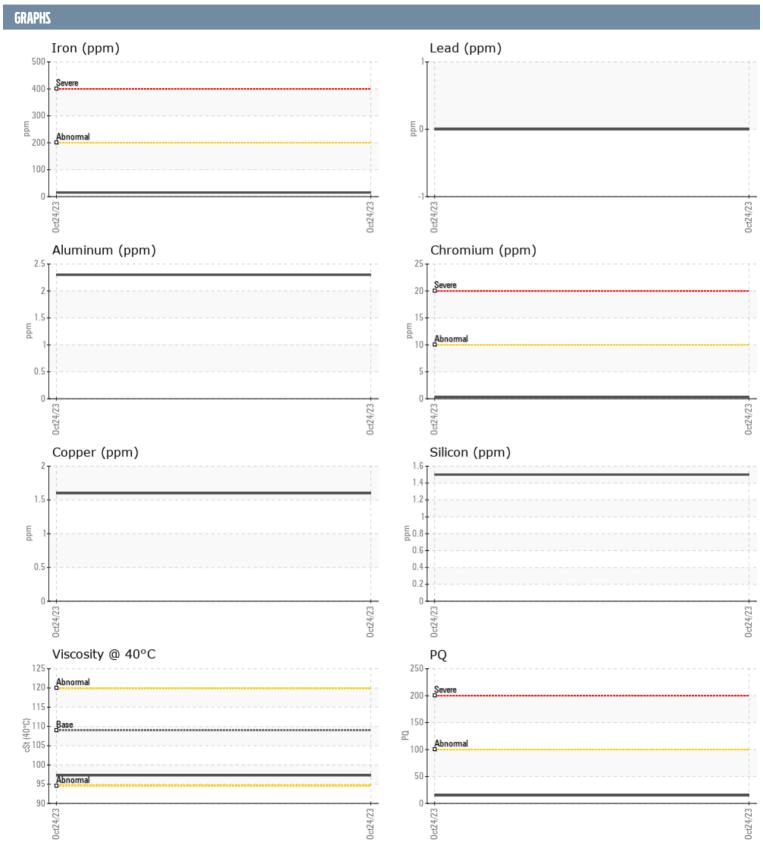

## ROGER MACPHERSON AK502485 VOLVO PENTA 3950007025 - PORT IPS

Sample No: VPA059190

**Oil Type:** GEAR OIL SAE 75W90

| SAMPLE INFORMATION           Sample Number         VPA059190             Sample Date         24 Oct 2023             Machine Hours         0             Oil Hours         0             Oil Changed         N/A             Sample Status         NORMAL | <br><br><br> |
|-----------------------------------------------------------------------------------------------------------------------------------------------------------------------------------------------------------------------------------------------------------|--------------|
| Sample Date         24 Oct 2023             Machine Hours         0             Oil Hours         0             Oil Changed         N/A             Sample Status         NORMAL                                                                          |              |
| Sample Date         24 Oct 2023             Machine Hours         0             Oil Hours         0             Oil Changed         N/A             Sample Status         NORMAL                                                                          |              |
| Machine Hours         0             Oil Hours         0             Oil Changed         N/A             Sample Status         NORMAL                                                                                                                      |              |
| Oil ChangedN/ASample StatusNORMAL                                                                                                                                                                                                                         |              |
| Sample Status NORMAL                                                                                                                                                                                                                                      |              |
|                                                                                                                                                                                                                                                           |              |
| OIL CONDITION                                                                                                                                                                                                                                             |              |
|                                                                                                                                                                                                                                                           |              |
|                                                                                                                                                                                                                                                           |              |
| Visc @ 40°C                                                                                                                                                                                                                                               |              |
| CONTAMINATION                                                                                                                                                                                                                                             |              |
| Silicon ppm <b>2</b>                                                                                                                                                                                                                                      |              |
| Sodium ppm <b>0</b>                                                                                                                                                                                                                                       |              |
| Potassium ppm <b>2</b>                                                                                                                                                                                                                                    |              |
| WEAR METALS                                                                                                                                                                                                                                               |              |
| PQ <b>15</b>                                                                                                                                                                                                                                              |              |
| Iron ppm 15                                                                                                                                                                                                                                               |              |
| Copper ppm 2                                                                                                                                                                                                                                              |              |
| Lead ppm 0                                                                                                                                                                                                                                                |              |
| Tin ppm <b>0</b>                                                                                                                                                                                                                                          |              |
| Aluminum ppm 2                                                                                                                                                                                                                                            |              |
| Chromium ppm <b>□ &lt;1</b>                                                                                                                                                                                                                               |              |
| Molybdenum ppm <b>1</b>                                                                                                                                                                                                                                   |              |
| Nickel ppm <b>□&lt;1</b>                                                                                                                                                                                                                                  |              |
| Titanium ppm <1                                                                                                                                                                                                                                           |              |
| Silver ppm <b>0</b>                                                                                                                                                                                                                                       |              |
| Manganese ppm =                                                                                                                                                                                                                                           |              |
| Vanadium ppm <1                                                                                                                                                                                                                                           |              |
| ADDITION                                                                                                                                                                                                                                                  |              |
| Calcium ppm <b>10</b>                                                                                                                                                                                                                                     |              |
| Magnesium ppm 32                                                                                                                                                                                                                                          |              |
| Zinc ppm <b>0</b>                                                                                                                                                                                                                                         |              |
| Phosphorus ppm <b>1445</b>                                                                                                                                                                                                                                |              |
| Barium ppm <b>□&lt;1</b>                                                                                                                                                                                                                                  |              |
| Boron ppm <b>445</b>                                                                                                                                                                                                                                      |              |

## Diagnosis

Resample at the next service interval to monitor. All component wear rates are normal. There is no indication of any contamination in the fluid. The condition of the fluid is acceptable for the time in service.