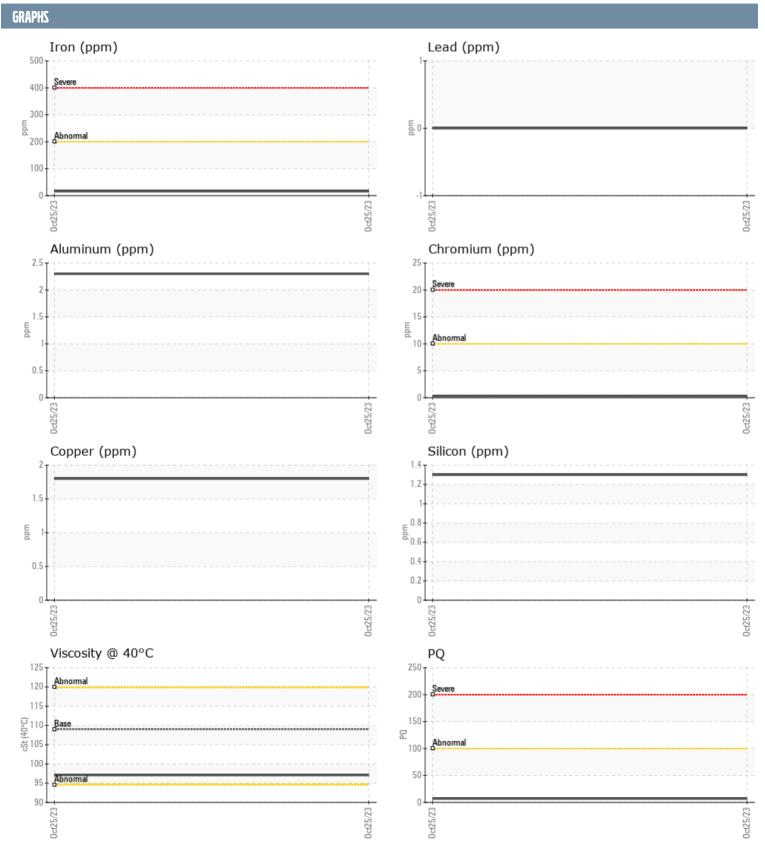

## ROGER MACPHERSON AK502485 VOLVO PENTA 3950007005 - STARBOARD IPS

Sample No: VPA059191

**Oil Type:** GEAR OIL SAE 75W90

| SAMPLE INFORM | ATION |               |      |  |
|---------------|-------|---------------|------|--|
| Sample Number |       | VPA059191     | <br> |  |
| Sample Date   |       | 25 Oct 2023   | <br> |  |
| Machine Hours |       | 0             | <br> |  |
| Oil Hours     |       | 0             | <br> |  |
| Oil Changed   |       | N/A           | <br> |  |
| Sample Status |       | NORMAL        | <br> |  |
|               |       |               |      |  |
| OIL CONDITION |       |               |      |  |
| Visc @ 40°C   | cSt   | <b>97.1</b>   | <br> |  |
| CONTAMINATION |       |               |      |  |
| Silicon       | ppm   | 1             | <br> |  |
| Sodium        | ppm   | <1            | <br> |  |
| Potassium     | ppm   | <b>2</b>      | <br> |  |
|               | PP    |               |      |  |
| WEAR METALS   |       |               |      |  |
| PQ            |       | <b>7</b>      | <br> |  |
| Iron          | ppm   | <b>16</b>     | <br> |  |
| Copper        | ppm   | 2             | <br> |  |
| Lead          | ppm   | 0             | <br> |  |
| Tin           | ppm   | <1            | <br> |  |
| Aluminum      | ppm   | 2             | <br> |  |
| Chromium      | ppm   | <b>■&lt;1</b> | <br> |  |
| Molybdenum    | ppm   | <b>■&lt;1</b> | <br> |  |
| Nickel        | ppm   | <b>■&lt;1</b> | <br> |  |
| Titanium      | ppm   | <1            | <br> |  |
| Silver        | ppm   | 0             | <br> |  |
| Manganese     | ppm   | <b>■&lt;1</b> | <br> |  |
| Vanadium      | ppm   | 0             | <br> |  |
| ADDITIDDA     |       |               |      |  |
| Calcium       | ppm   | <b>_</b> 9    | <br> |  |
| Magnesium     | ppm   | 42            | <br> |  |
| Zinc          | ppm   | <b>■</b> 0    | <br> |  |
| Phosphorus    | ppm   | <b>■ 1442</b> | <br> |  |
| Barium        | ppm   | <b>■</b> <1   | <br> |  |
| Boron         | ppm   | <b>445</b>    | <br> |  |
| 501011        | PPIII |               |      |  |