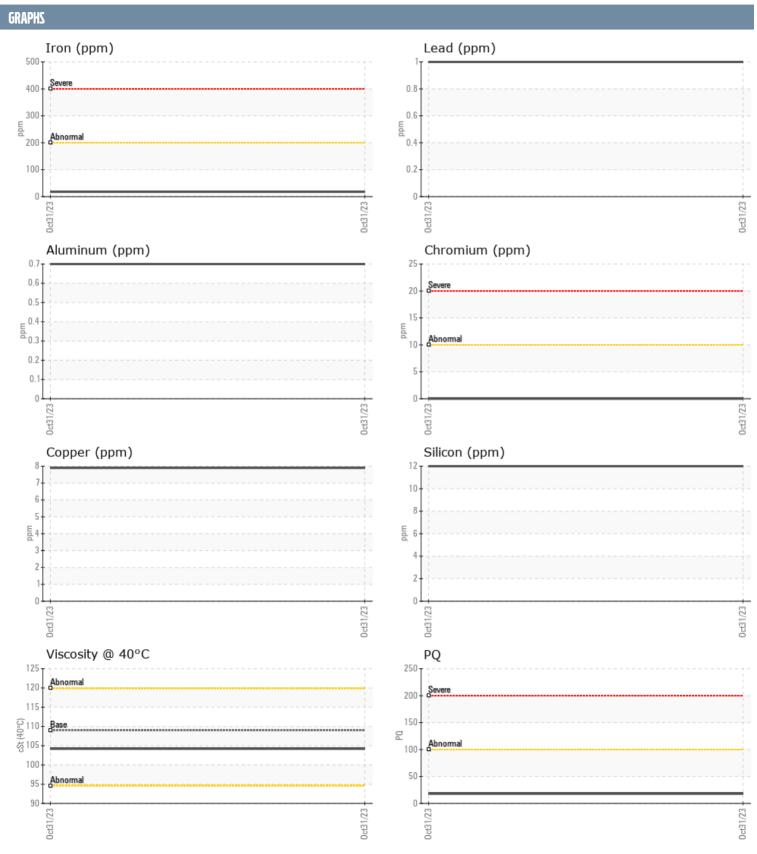

## **VOLVO PENTA 3940013357 - PORT IPS**

Sample No: VPA036723

**Oil Type:** GEAR OIL SAE 75W90

| SAMPLE INFORM | IATION |               |      |  |
|---------------|--------|---------------|------|--|
| SAMPLE INFURM | ATIUN  |               |      |  |
| Sample Number |        | VPA036723     | <br> |  |
| Sample Date   |        | 31 Oct 2023   | <br> |  |
| Machine Hours |        | 571           | <br> |  |
| Oil Hours     |        | 0             | <br> |  |
| Oil Changed   |        | N/A           | <br> |  |
| Sample Status |        | NORMAL        | <br> |  |
| OIL CONDITION |        |               |      |  |
| Visc @ 40°C   | cSt    | <b>104.2</b>  | <br> |  |
| CONTAMINATION | 1      |               |      |  |
| Silicon       | ppm    | 12            | <br> |  |
| Sodium        | ppm    | <b>7</b>      | <br> |  |
| Potassium     | ppm    | <b>3</b>      | <br> |  |
| WEAD METALS   |        |               |      |  |
| WEAR METALS   |        |               |      |  |
| PQ            |        | <b>18</b>     | <br> |  |
| Iron          | ppm    | <b>■18</b>    | <br> |  |
| Copper        | ppm    | 8             | <br> |  |
| Lead          | ppm    | 1             | <br> |  |
| Tin           | ppm    | <1            | <br> |  |
| Aluminum      | ppm    | <1            | <br> |  |
| Chromium      | ppm    | <b>0</b>      | <br> |  |
| Molybdenum    | ppm    | <b>□</b> 0    | <br> |  |
| Nickel        | ppm    | <b>□&lt;1</b> | <br> |  |
| Titanium      | ppm    | 0             | <br> |  |
| Silver        | ppm    | <1            | <br> |  |
| Manganese     | ppm    | <b>1</b>      | <br> |  |
| Vanadium      | ppm    | 0             | <br> |  |
| ADDITIVES     |        |               |      |  |
| Calcium       | ppm    | <b>11</b>     | <br> |  |
| Magnesium     | ppm    | <b>18</b>     | <br> |  |
| Zinc          | ppm    | <u> </u>      | <br> |  |
| Phosphorus    | ppm    | <b>1394</b>   | <br> |  |
| Barium        | ppm    | ■0            | <br> |  |
| Boron         | ppm    | ■277          | <br> |  |
|               | 1.1    |               |      |  |

## Diagnosis

Resample at the next service interval to monitor. All component wear rates are normal. There is no indication of any contamination in the oil. The condition of the oil is acceptable for the time in service.