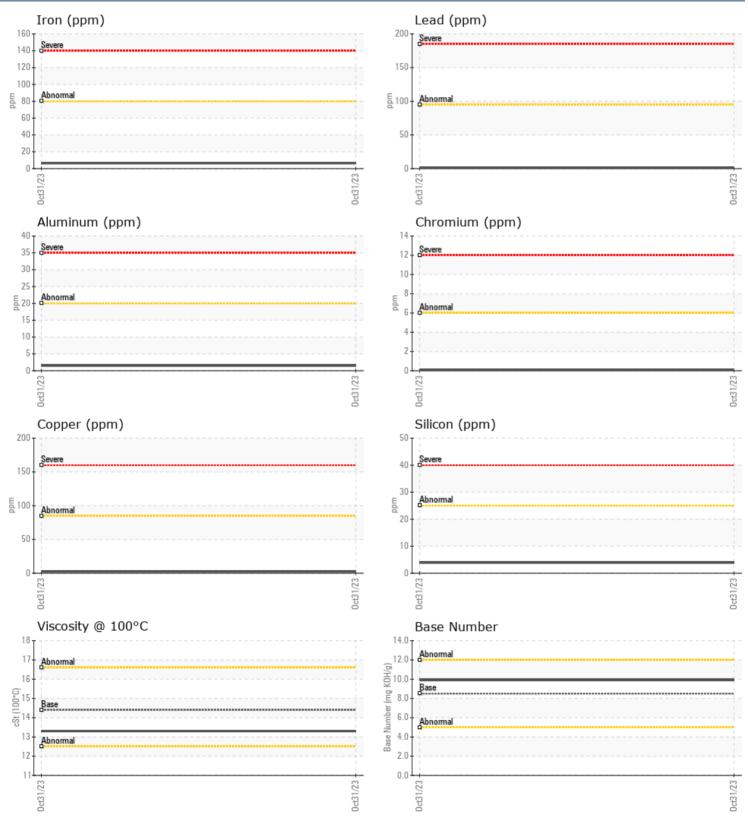

#### SAMPLE INFORMATION Sample Number VPA036724 31 Oct 2023 Sample Date Machine Hours 571 0 **Oil Hours** Oil Changed N/A NORMAL Sample Status **OIL CONDITION** F: Visc @ 100°C cSt 13.3 Base Number (BN) mg KOH/g 9.90 Oxidation (PA) % 57 CONTAMINATION Soot % % 0.1 % Nitration (PA) 48 Sulfation (PA) % 51 % Glycol NEG Fuel % <1.0 Silicon ppm 4 Sodium 3 ppm Potassium ppm 2 WEAR METALS Iron ppm 6 Copper 3 ppm Lead ppm 2 Tin ■ <1 ppm Aluminum 2 ppm Chromium **||** < 1 ppm Molybdenum 54 ppm Nickel ■ <1 ppm Titanium 0 🔲 ppm Silver ppm 0 🔲 Manganese **||** <1 ppm Vanadium <1 ppm **ADDITIVES** Calcium 942 ppm Magnesium 896 ppm Zinc ppm 1173 Phosphorus ppm 1022 Barium ppm 0 🔲 Boron ppm 2

#### GRAPHS

Report Id: VP705283 [WUSCAR] 05996144 (Generated: 11/01/2023 18:58:53) Rev: 1

Contact/Location: SERVICE MANAGER - VP705283