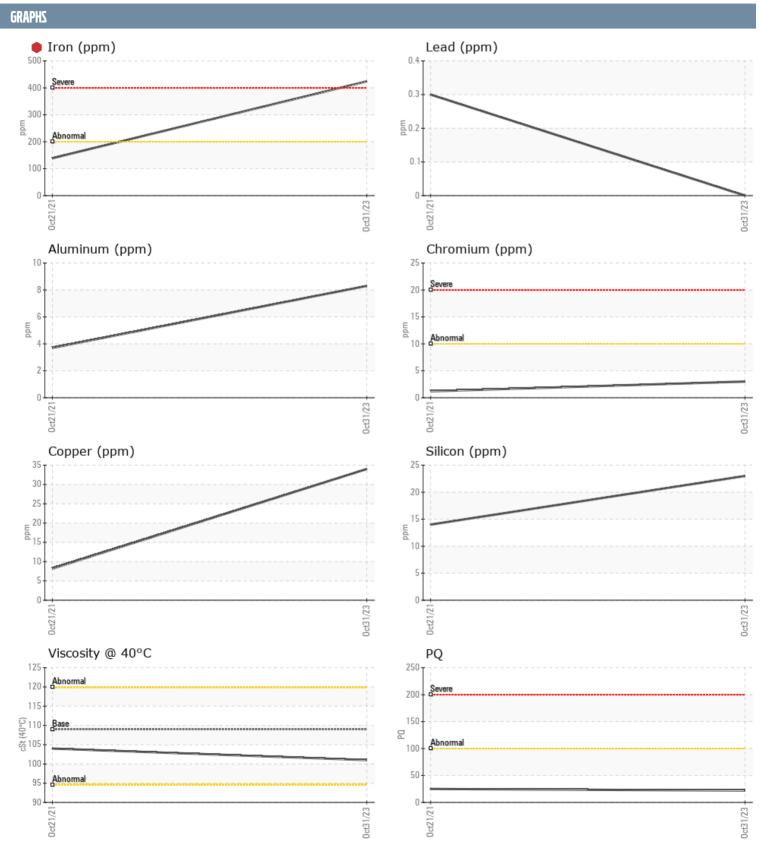

## BRIAN TEDESCHI 533225 VOLVO PENTA 3940022222 - PORT IPS

Sample No: VPA056837

Oil Type: GEAR OIL SAE 75W90

| SAMPLE INFORMA | ATION |               |             |      |
|----------------|-------|---------------|-------------|------|
| Sample Number  |       | VPA056837     | VPA036151   | <br> |
| Sample Date    |       | 31 Oct 2023   | 21 Oct 2021 | <br> |
| Machine Hours  |       | 2053          | 0           | <br> |
| Oil Hours      |       | 0             | 150         | <br> |
| Oil Changed    |       | N/A           | Not Changd  | <br> |
| Sample Status  |       | SEVERE        | NORMAL      | <br> |
|                |       |               |             |      |
| OIL CONDITION  |       |               |             |      |
| Visc @ 40°C    | cSt   | <b>101</b>    | ■ 104       | <br> |
| CONTAMINATION  |       |               |             |      |
| Silicon        | ppm   | 23            | 14          | <br> |
| Sodium         | ppm   | <b>48</b>     | <b>5</b>    | <br> |
| Potassium      | ppm   | <b>6</b>      | <b></b> <1  | <br> |
| WEAR METALS    |       |               |             |      |
| MENU METAT2    |       |               |             |      |
| PQ             |       | <b>22</b>     | ■ 25        | <br> |
| Iron           | ppm   | <b>424</b>    | ■139        | <br> |
| Copper         | ppm   | ■34           | 8           | <br> |
| Lead           | ppm   | 0             | <1          | <br> |
| Tin            | ppm   | 0             | 0           | <br> |
| Aluminum       | ppm   | 8             | 4           | <br> |
| Chromium       | ppm   | <b>■</b> 3    | <b>1</b>    | <br> |
| Molybdenum     | ppm   | <b>■&lt;1</b> | <b>-</b> <1 | <br> |
| Nickel         | ppm   | <b>5</b>      | <b>2</b>    | <br> |
| Titanium       | ppm   | 0             | 0           | <br> |
| Silver         | ppm   | 0             | <1          | <br> |
| Manganese      | ppm   | <b>■</b> 9    | _2          | <br> |
| Vanadium       | ppm   | 0             | 0           | <br> |
| ADDITIVES      |       |               |             |      |
| Calcium        | ppm   | <b>1</b> 7    | <b>4</b>    | <br> |
| Magnesium      | ppm   | <b>21</b>     | 2           | <br> |
| Zinc           | ppm   |               | 3           | <br> |
| Phosphorus     | ppm   | <b>1309</b>   | □1376       | <br> |
| Barium         | ppm   | <b>□</b> 0    | 0           | <br> |
| Boron          | ppm   | <b>263</b>    | □343        | <br> |
|                | P P   |               |             |      |

## Diagnosis

We recommend that you drain the oil from the component if this has not already been done. We advise that you inspect for the source(s) of wear. We recommend an early resample to monitor this condition. Gear wear is indicated. There is no indication of any contamination in the oil. The oil is no longer serviceable as a result of the abnormal and/or severe wear.