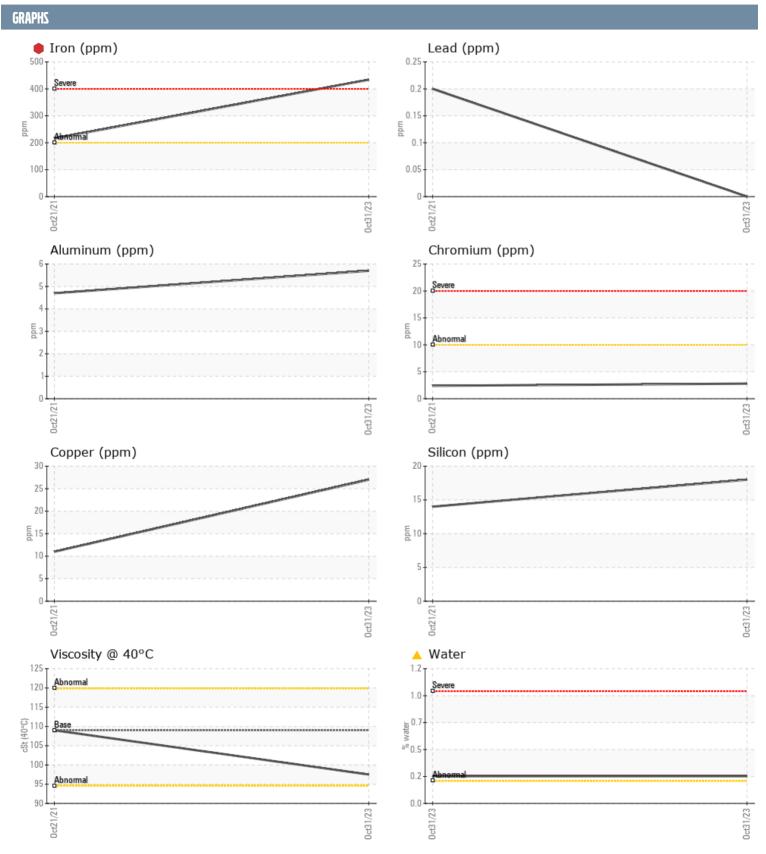

## BRIAN TEDESCHI 533225 VOLVO PENTA 3940024032 - CENTER IPS

Sample No: VPA056996

**Oil Type:** GEAR OIL SAE 75W90

| CAMPLE INCORM | ATION |                |              |      |
|---------------|-------|----------------|--------------|------|
| SAMPLE INFORM | ATIUN |                |              |      |
| Sample Number |       | VPA056996      | VPA025416    | <br> |
| Sample Date   |       | 31 Oct 2023    | 21 Oct 2021  | <br> |
| Machine Hours |       | 2054           | 0            | <br> |
| Oil Hours     |       | 0              | 150          | <br> |
| Oil Changed   |       | N/A            | Not Changd   | <br> |
| Sample Status |       | SEVERE         | ATTENTION    | <br> |
| OIL CONDITION |       |                |              |      |
| Visc @ 40°C   | cSt   | <b>■</b> 97.5  | □109         | <br> |
| CONTAMINATION |       |                |              |      |
| Water         | %     | <b>△</b> 0.243 |              | <br> |
| Silicon       | ppm   | 18             | 14           | <br> |
| Sodium        | ppm   | <b>18</b>      | ■8           | <br> |
| Potassium     | ppm   | <b>■&lt;1</b>  | <b>-</b> <1  | <br> |
| WEAR METALS   |       |                |              |      |
| PQ            |       | <b>■</b> 35    | <b>□</b> 231 | <br> |
| Iron          | ppm   | <b>434</b>     | <b>△</b> 216 | <br> |
| Copper        | ppm   | <b>27</b>      | <b>1</b> 1   | <br> |
| Lead          | ppm   | 0              | <1           | <br> |
| Tin           | ppm   | 0              | 0            | <br> |
| Aluminum      | ppm   | 6              | 5            | <br> |
| Chromium      | ppm   | <b>■3</b>      | <b>2</b>     | <br> |
| Molybdenum    | ppm   | <b>□</b> 0     | <b>-</b> <1  | <br> |
| Nickel        | ppm   | <b>4</b>       | <b>2</b>     | <br> |
| Titanium      | ppm   | 0              | <1           | <br> |
| Silver        | ppm   | 0              | <1           | <br> |
| Manganese     | ppm   | <b>4</b>       | 2            | <br> |
| Vanadium      | ppm   | 0              | 0            | <br> |
| ADDITIVES     |       |                |              |      |
| Calcium       | ppm   | <b>7</b>       | <b>2</b>     | <br> |
| Magnesium     | ppm   | <u> </u>       | 2            | <br> |
| Zinc          | ppm   | <u> </u>       | 0            | <br> |
| Phosphorus    | ppm   | <b>1278</b>    | <b>1403</b>  | <br> |
| Barium        | ppm   | ■0             | 0            | <br> |
| Boron         | ppm   | ■281           | □331         | <br> |
|               |       | _              | _            |      |

## Diagnosis

F:

We recommend that you drain the oil from the component if this has not already been done. We advise that you inspect for the source(s) of wear. We recommend an early resample to monitor this condition. Gear wear is indicated. There is a light concentration of water present in the oil. The oil is no longer serviceable as a result of the abnormal and/or severe wear.