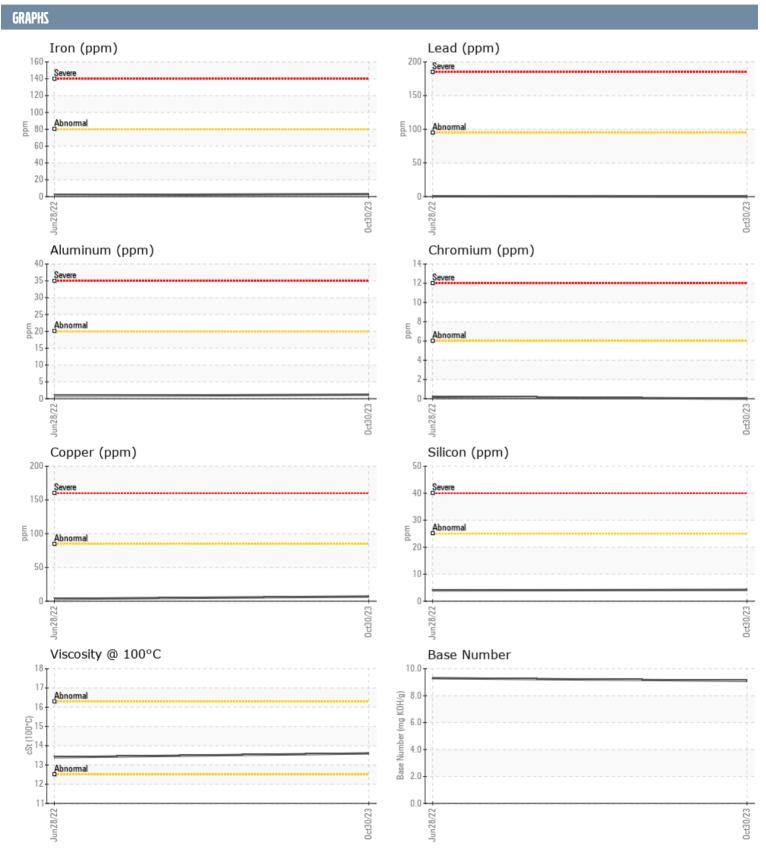

## Diagnosis

Resample at the next service interval to monitor. All component wear rates are normal. There is no indication of any contamination in the oil. The BN result indicates that there is suitable alkalinity remaining in the oil. The condition of the oil is suitable for further service.