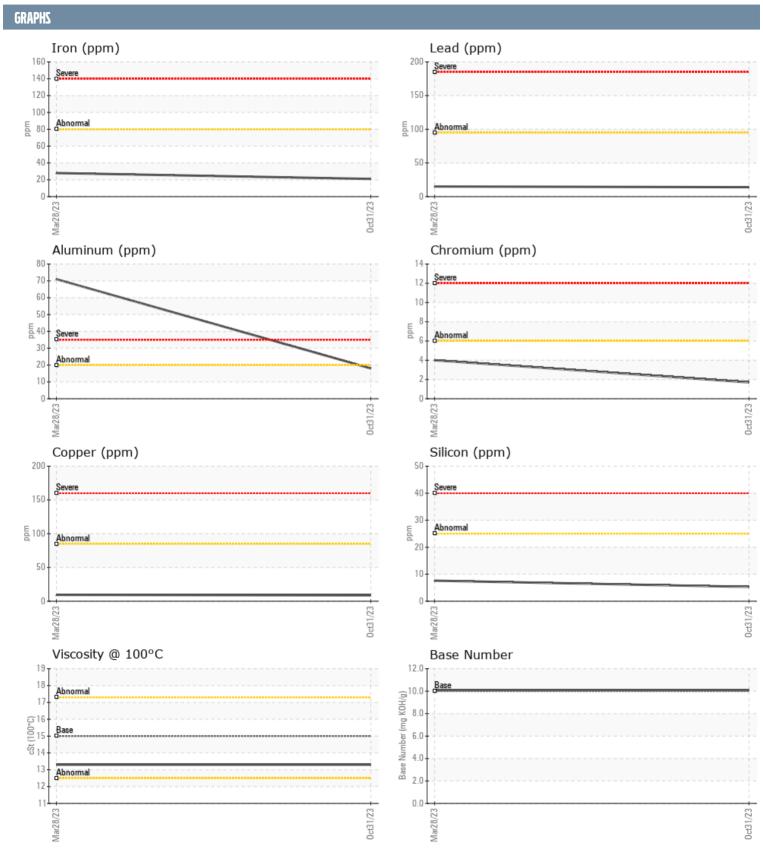

## BELLA LUNA VOLVO PENTA A361808 - STARBOARD DIESEL ENGINE

Sample No: VPA049849

Oil Type: VOLVO ULTRA DIESEL ENGINE OIL 15W40 VDS-3

| SAMPLE INFORMAT  | TION     |                 |                 |      |
|------------------|----------|-----------------|-----------------|------|
|                  |          |                 |                 |      |
| Sample Number    |          | VPA049849       | VPA046506       | <br> |
| Sample Date      |          | 31 Oct 2023     | 28 Mar 2023     | <br> |
| Machine Hours    |          | 0               | 552             | <br> |
| Oil Hours        |          | 50              | 50              | <br> |
| Oil Changed      |          | N/A             | Changed         | <br> |
| Sample Status    |          | NORMAL          | NORMAL          | <br> |
| OIL CONDITION    |          |                 |                 |      |
| Visc @ 100°C     | cSt      | <b>13.3</b>     | <b>13.3</b>     | <br> |
| Base Number (BN) | mg KOH/g | <b>10.1</b>     | <b>1</b> 0.1    | <br> |
| Oxidation (PA)   | %        | 55              | 55              | <br> |
| CONTAMINATION    |          |                 |                 |      |
| Soot %           | %        | 0.2             | □0.2            | <br> |
| Nitration (PA)   | %        | 43              | 43              | <br> |
| ` '              | %        | 52              | 53              |      |
| Sulfation (PA)   | %        | NEG             | 0.0             | <br> |
| Glycol           | %        | NEG<br><1.0     | <1.0            | <br> |
| Fuel             |          |                 |                 | <br> |
| Silicon          | ppm      | <b>■</b> 5      | <b>■</b> 8      | <br> |
| Sodium           | ppm      | <b>8</b>        | <b>22</b>       | <br> |
| Potassium        | ppm      | <b>■</b> <1     | <b>-</b> <1     | <br> |
| WEAR METALS      |          |                 |                 |      |
| Iron             | ppm      | <b>21</b>       | <b>2</b> 8      | <br> |
| Copper           | ppm      | <b>9</b>        | 9               | <br> |
| Lead             | ppm      | <b>14</b>       | <b>□</b> 15     | <br> |
| Tin              | ppm      | <1              | 1               | <br> |
| Aluminum         | ppm      | <b>■18</b>      | 71              | <br> |
| Chromium         | ppm      | <b>2</b>        | <b>4</b>        | <br> |
| Molybdenum       | ppm      | <b>69</b>       | <u></u> 57      | <br> |
| Nickel           | ppm      | <b>1</b>        | <b>1</b>        | <br> |
| Titanium         | ppm      | ■0              | □0              | <br> |
| Silver           | ppm      | <b>■</b> <1     | 0               | <br> |
| Manganese        | ppm      | ■0              | <b>□</b> <1     | <br> |
| Vanadium         | ppm      | 0               | <1              | <br> |
| ADDITIVES        |          |                 |                 |      |
| Calcium          | nnm      | <b>1102</b>     | □ 1011          |      |
| Magnesium        | ppm      | <b>102 1083</b> | □ 1011<br>□ 900 |      |
| _                | ppm      |                 | □ 1156          | <br> |
| Zinc             | ppm      | <b>1331</b>     |                 |      |
| Phosphorus       | ppm      | <b>1180</b>     | 979             | <br> |
| Barium           | ppm      | <b>4</b>        | 0               | <br> |
| Boron            | ppm      | ■0              | <b>2</b>        | <br> |

## Diagnosis

Resample at the next service interval to monitor. All component wear rates are normal. There is no indication of any contamination in the oil. The BN result indicates that there is suitable alkalinity remaining in the oil. The condition of the oil is suitable for further service.