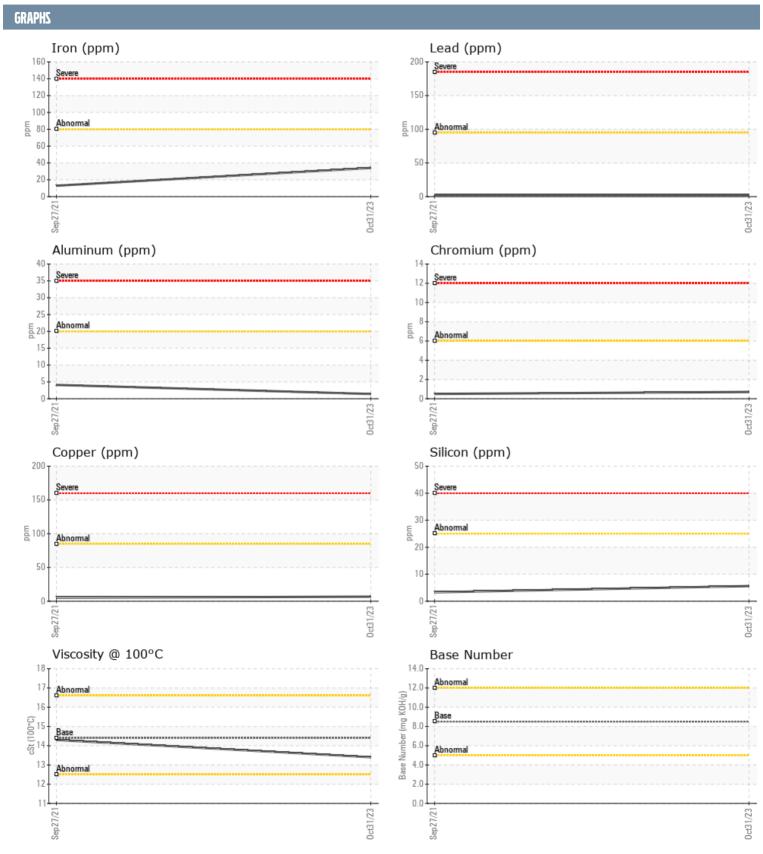

## MESLER VOLVO PENTA 2071125616 - PORT DIESEL ENGINE

Sample No: VPA055400

Oil Type: DIESEL ENGINE OIL SAE 40

| SAMPLE INFORMAT  | <b>ION</b> |               |               |      |
|------------------|------------|---------------|---------------|------|
| Sample Number    |            | VPA055400     | VPA037019     | <br> |
| Sample Date      |            | 31 Oct 2023   | 27 Sep 2021   | <br> |
| Machine Hours    |            | 590           | 584           | <br> |
| Oil Hours        |            | 0             | 0             | <br> |
| Oil Changed      |            | N/A           | N/A           | <br> |
| Sample Status    |            | NORMAL        | NORMAL        | <br> |
| OIL CONDITION    |            |               |               |      |
| Visc @ 100°C     | cSt        | <b>13.4</b>   | <b>□</b> 14.3 | <br> |
| Base Number (BN) | mg KOH/g   | ■8.6          |               | <br> |
| Oxidation (PA)   | %          | 69            | 69            | <br> |
|                  |            |               |               |      |
| CONTAMINATION    |            |               |               |      |
| Soot %           | %          | <b>0.2</b>    | □ 0.3         | <br> |
| Nitration (PA)   | %          | 54            | 52            | <br> |
| Sulfation (PA)   | %          | 57            | 59            | <br> |
| Glycol           | %          | NEG           | NEG           | <br> |
| Fuel             | %          | <1.0          | < 1.0         | <br> |
| Silicon          | ppm        | <b>6</b>      | ■3            | <br> |
| Sodium           | ppm        | <b>0</b>      | <b>1</b>      | <br> |
| Potassium        | ppm        | ■8            | <b>7</b>      | <br> |
| WEAR METALS      |            |               |               |      |
| Iron             | ppm        | ■34           | <b>1</b> 3    | <br> |
| Copper           | ppm        | <b>7</b>      | <b>5</b>      | <br> |
| Lead             | ppm        | <b>2</b>      | ■3            | <br> |
| Tin              | ppm        | <b>■</b> 0    | <b>-</b> <1   | <br> |
| Aluminum         | ppm        | <b>1</b>      | <b>4</b>      | <br> |
| Chromium         | ppm        | <b>■&lt;1</b> | <u> </u>      | <br> |
| Molybdenum       | ppm        | <b>2</b>      | <b>2</b>      | <br> |
| Nickel           | ppm        | <b>2</b>      | 1             | <br> |
| Titanium         | ppm        | <b>0</b>      | < 1           | <br> |
| Silver           | ppm        | <b>■</b> <1   | <1            | <br> |
| Manganese        | ppm        | <b>■</b> <1   | <b></b> <1    | <br> |
| Vanadium         | ppm        | 0             | 0             | <br> |
| ADDITIDES        |            |               |               |      |
| Calcium          | ppm        | <b>1951</b>   | ■2065         | <br> |
| Magnesium        | ppm        | <b>25</b>     | <u>32</u>     | <br> |
| Zinc             | ppm        | <b>1075</b>   | □1038         | <br> |
| Phosphorus       | ppm        | <b>924</b>    | 953           | <br> |
| Barium           | ppm        | ■4            | □0            | <br> |
| Boron            | ppm        | <b>209</b>    | □185          | <br> |
|                  |            |               |               |      |

## Diagnosis

Resample at the next service interval to monitor. All component wear rates are normal. There is no indication of any contamination in the oil. The BN result indicates that there is suitable alkalinity remaining in the oil. The condition of the oil is suitable for further service.