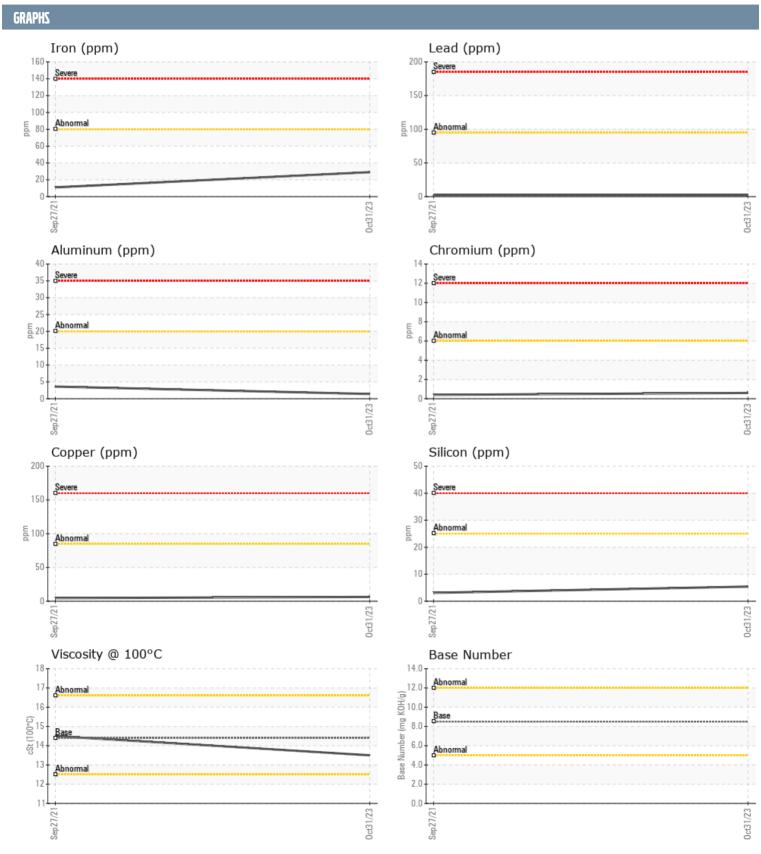

## MESLER VOLVO PENTA 2071125615 - STARBOARD DIESEL ENGINE

Sample No: VPA055395

Oil Type: DIESEL ENGINE OIL SAE 40

| SAMPLE INFORMAT       | LION     |              |               |      |
|-----------------------|----------|--------------|---------------|------|
|                       |          |              |               |      |
| Sample Number         |          | VPA055395    | VPA037018     | <br> |
| Sample Date           |          | 31 Oct 2023  | 27 Sep 2021   | <br> |
| Machine Hours         |          | 585          | 574           | <br> |
| Oil Hours             |          | 0            | 0             | <br> |
| Oil Changed           |          | N/A          | N/A           | <br> |
| Sample Status         |          | NORMAL       | NORMAL        | <br> |
| OIL CONDITION         |          |              |               |      |
| Visc @ 100°C          | cSt      | <b>13.5</b>  | <b>□</b> 14.5 | <br> |
| Base Number (BN)      | mg KOH/g | <b>■</b> 6.9 | 14.5          | <br> |
| Oxidation (PA)        | %        | 67           | 69            | <br> |
| . ,                   | 7.0      | <b>.</b>     |               |      |
| CONTAMINATION         |          |              |               |      |
| Soot %                | %        | <b>0.2</b>   | ■0.2          | <br> |
| Nitration (PA)        | %        | 53           | 52            | <br> |
| Sulfation (PA)        | %        | 55           | 59            | <br> |
| Glycol                | %        | NEG          | NEG           | <br> |
| Fuel                  | %        | <1.0         | <1.0          | <br> |
| Silicon               | ppm      | ■5           | <b>3</b>      | <br> |
| Sodium                | ppm      | <b>1</b>     | <b>4</b>      | <br> |
| Potassium             | ppm      | 9            | 7             | <br> |
| Totassiam             | ррш      |              | ,             |      |
| WEAR METALS           |          |              |               |      |
| Iron                  | ppm      | <b>■29</b>   | <b>1</b> 1    | <br> |
| Copper                | ppm      | <b>6</b>     | <b>5</b>      | <br> |
| Lead                  | ppm      | <b>2</b>     | <b>=</b> 2    | <br> |
| Tin                   | ppm      | ■0           | <b>=</b> <1   | <br> |
| Aluminum              | ppm      | <b>1</b>     | <b>4</b>      | <br> |
| Chromium              | ppm      | <b>=</b> <1  | <b>=</b> <1   | <br> |
| Molybdenum            | ppm      | <b>2</b>     | <b>1</b>      | <br> |
| Nickel                | ppm      | <b>2</b>     | 1             | <br> |
| Titanium              | ppm      | <b>■</b> <1  | <1            | <br> |
| Silver                | ppm      | ■<1<br>■<1   | <1            | <br> |
|                       |          | _            | <b></b>       | <br> |
| Manganese<br>Vanadium | ppm      | <b>■</b> <1  | 0             | <br> |
| variaulum             | ррпп     | U            | U             | <br> |
| ADDITIVES             |          |              |               |      |
| Calcium               | ppm      | <b>2014</b>  | ■2098         | <br> |
| Magnesium             | ppm      | <b>16</b>    | <b>1</b> 6    | <br> |
| Zinc                  | ppm      | <b>1098</b>  | <b>1</b> 050  | <br> |
| Phosphorus            | ppm      | ■953         | 963           | <br> |
| Barium                | ppm      | <b>4</b>     | □0            | <br> |
| Boron                 | ppm      | <b>219</b>   | <b>1</b> 90   | <br> |
|                       | - P      |              |               |      |

## Diagnosis

Resample at the next service interval to monitor. All component wear rates are normal. There is no indication of any contamination in the oil. The BN result indicates that there is suitable alkalinity remaining in the oil. The condition of the oil is suitable for further service.