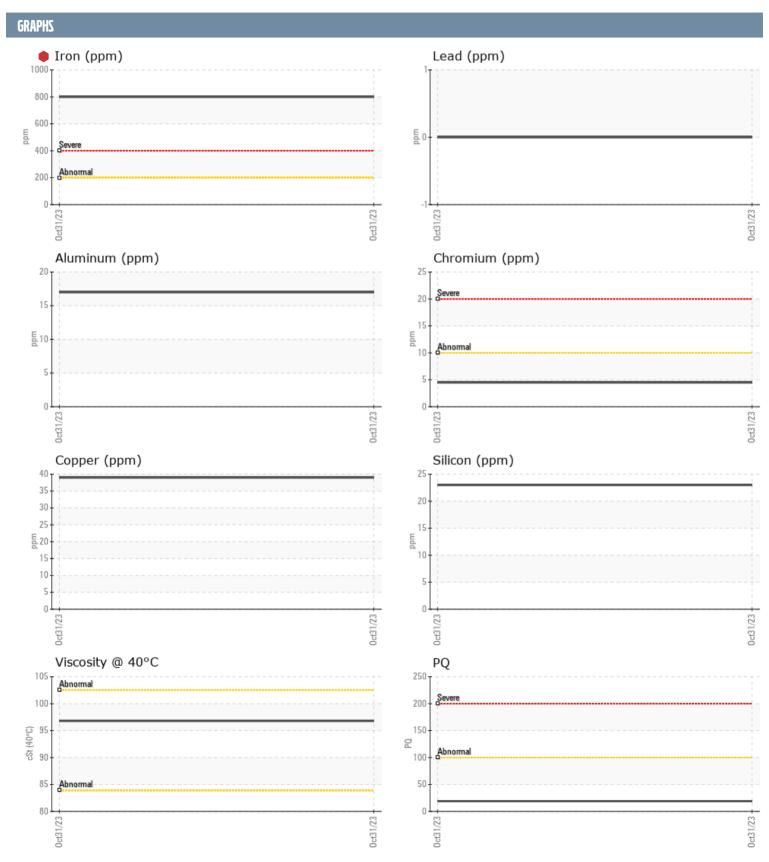

R017293 VOLVO PENTA 3950005363 - PORT IPS

Sample No: VPA028086
Oil Type: NOT GIVEN

| SAMPLE INFORMA | ATION |             |      |  |
|----------------|-------|-------------|------|--|
| Sample Number  |       | VPA028086   | <br> |  |
| Sample Date    |       | 31 Oct 2023 | <br> |  |
| Machine Hours  |       | 302         | <br> |  |
| Oil Hours      |       | 0           | <br> |  |
| Oil Changed    |       | N/A         | <br> |  |
| Sample Status  |       | SEVERE      | <br> |  |
|                |       |             |      |  |
| OIL CONDITION  |       |             |      |  |
| Visc @ 40°C    | cSt   | ■96.8       | <br> |  |
| CONTAMINATION  |       |             |      |  |
| Silicon        | ppm   | 23          | <br> |  |
| Sodium         | ppm   | <b>■</b> 29 | <br> |  |
| Potassium      | ppm   | <u> </u>    | <br> |  |
| WEAR METALS    |       |             |      |  |
| MENK METAL2    |       |             |      |  |
| PQ             |       | <b>19</b>   | <br> |  |
| Iron           | ppm   | ● 800       | <br> |  |
| Copper         | ppm   | <b>■</b> 39 | <br> |  |
| Lead           | ppm   | 0           | <br> |  |
| Tin            | ppm   | 0           | <br> |  |
| Aluminum       | ppm   | <b>17</b>   | <br> |  |
| Chromium       | ppm   | <b>4</b>    | <br> |  |
| Molybdenum     | ppm   | 0           | <br> |  |
| Nickel         | ppm   | <b>4</b>    | <br> |  |
| Titanium       | ppm   | 0           | <br> |  |
| Silver         | ppm   | 0           | <br> |  |
| Manganese      | ppm   | 7           | <br> |  |
| Vanadium       | ppm   | 0           | <br> |  |
| ADDITIVES      |       |             |      |  |
| Calcium        | ppm   | 10          | <br> |  |
| Magnesium      | ppm   | 6           | <br> |  |
| Zinc           | ppm   | 215         | <br> |  |
| Phosphorus     | ppm   | 1132        | <br> |  |
| Barium         | ppm   | 0           | <br> |  |
| Boron          | ppm   | 145         | <br> |  |
|                |       |             |      |  |

## Diagnosis

We recommend that you drain the oil from the component if this has not already been done. We advise that you inspect for the source(s) of wear. We recommend an early resample to monitor this condition. Gear wear is indicated. There is no indication of any contamination in the oil. The oil is no longer serviceable as a result of the abnormal and/or severe wear.