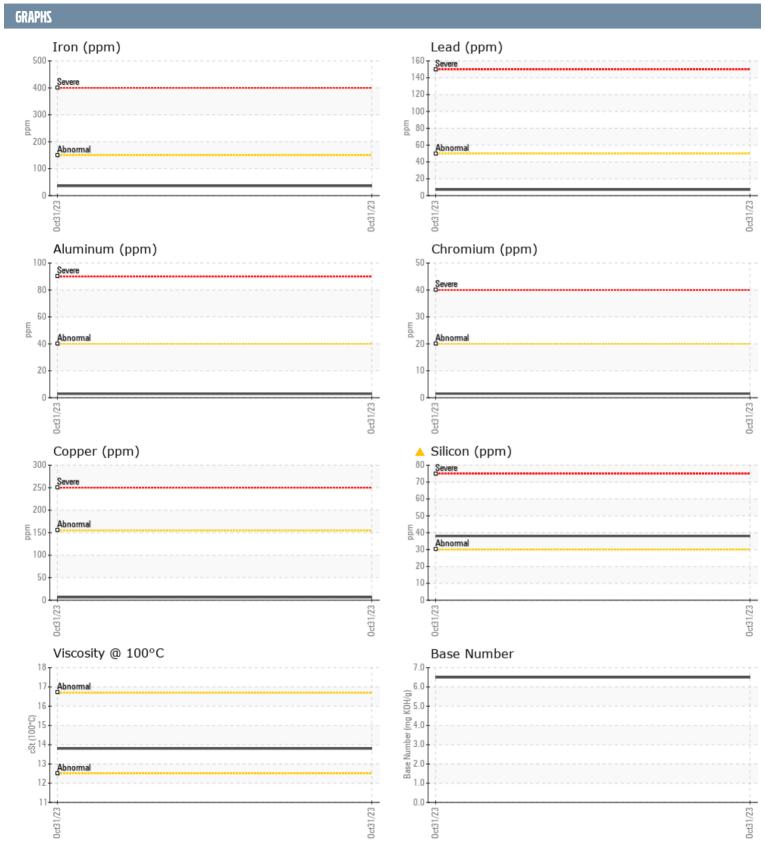

## ZIAD SKAFF 3671 VOLVO PENTA A395080 - PORT GASOLINE ENGINE

Sample No: VPA055391

Oil Type: VOLVO PENTA SYNTHETIC 10W40

| SAMPLE INFORMAT       | <b>FION</b> |                   |      |  |
|-----------------------|-------------|-------------------|------|--|
| Cample Number         |             | VPA055391         | <br> |  |
| Sample Number         |             | 31 Oct 2023       |      |  |
| Sample Date           |             |                   |      |  |
| Machine Hours         |             | 0                 | <br> |  |
| Oil Hours             |             | 0                 | <br> |  |
| Oil Changed           |             | Changed           | <br> |  |
| Sample Status         |             | ABNORMAL          | <br> |  |
| OIL CONDITION         |             |                   |      |  |
| Visc @ 100°C          | cSt         | <b>■</b> 13.8     | <br> |  |
| Base Number (BN)      | mg KOH/g    | <b>6.5</b>        | <br> |  |
| Oxidation (PA)        | %           | 18                | <br> |  |
| CONTAMINATION         |             |                   |      |  |
|                       |             |                   |      |  |
| Soot %                | %           | ■ 0.1             | <br> |  |
| Nitration (PA)        | %           | 13                | <br> |  |
| Sulfation (PA)        | %           | 13                | <br> |  |
| Glycol                | %           | NEG               | <br> |  |
| Fuel                  | %           | <1.0              | <br> |  |
| Silicon               | ppm         | <b>△</b> 38       | <br> |  |
| Sodium                | ppm         | <b>170</b>        | <br> |  |
| Potassium             | ppm         | <b>14</b>         | <br> |  |
| WEAR METALS           |             |                   |      |  |
| Iron                  | ppm         | <b>□</b> 36       | <br> |  |
| Copper                | ppm         | <b>6</b>          | <br> |  |
| Lead                  | ppm         | <b>7</b>          | <br> |  |
| Tin                   | ppm         |                   | <br> |  |
| Aluminum              |             | <b>3</b>          | <br> |  |
| Chromium              | ppm         | 2                 | <br> |  |
| Molybdenum            |             | 23                | <br> |  |
| Nickel                | ppm         | <1                | <br> |  |
| Titanium              | ppm         | <1                | <br> |  |
| Silver                | ppm         | < 1<br><b>■</b> 0 | <br> |  |
|                       | ppm         |                   |      |  |
| Manganese<br>Vanadium | ppm         | 1 <1              | <br> |  |
| vanadium              | ppm         | <1                | <br> |  |
| ADDITIVES             |             |                   |      |  |
| Calcium               | ppm         | 1282              | <br> |  |
| Magnesium             | ppm         | 530               | <br> |  |
| Zinc                  | ppm         | 865               | <br> |  |
| Phosphorus            | ppm         | 602               | <br> |  |
| Barium                | ppm         | 0                 | <br> |  |
| Boron                 | ppm         | <1                | <br> |  |
|                       |             | -                 |      |  |

## Diagnosis

Oil and filter change at the time of sampling has been noted. Resample at the next service interval to monitor. All component wear rates are normal. Elemental level of silicon (Si) above normal indicating ingress of seal material. The BN result indicates that there is suitable alkalinity remaining in the oil. The condition of the oil is suitable for further service.