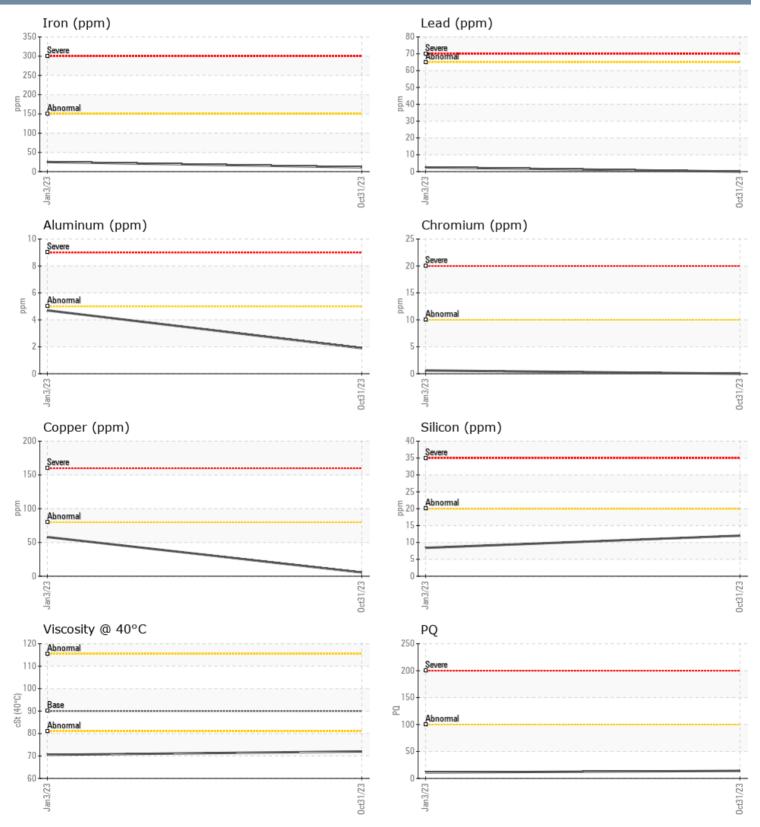

### FERNANDO SANCHO GEOFF/502475 VOLVO PENTA 50250726172 - INBOARD - CENTER GEARBOX

Sample No: VPA059019

Oil Type: VOLVO PENTA GL-5 SAE 75W90

| SAMPLE INFORM |      |             |             |      |
|---------------|------|-------------|-------------|------|
|               |      |             |             |      |
| Sample Number |      | VPA059019   | VPA043324   | <br> |
| Sample Date   |      | 31 Oct 2023 | 03 Jan 2023 | <br> |
| Machine Hours |      | 0           | 0           | <br> |
| Oil Hours     |      | 0           | 0           | <br> |
| Oil Changed   |      | Not Changd  | N/A         | <br> |
| Sample Status |      | NORMAL      | NORMAL      | <br> |
| OIL CONDITION |      |             |             |      |
| Visc @ 40°C   | cSt  | 72.0        | 70.5        | <br> |
|               |      |             |             |      |
| CONTAMINATION |      |             |             |      |
| Silicon       | ppm  | 12          | 8           | <br> |
| Sodium        | ppm  | <b>1</b> 1  | 26          | <br> |
| Potassium     | ppm  | 0           | 1           | <br> |
|               | 22.0 |             |             | <br> |
| WEAR METALS   |      |             |             |      |
| PQ            |      | <b>1</b> 4  | □11         | <br> |
| Iron          | ppm  | <b>1</b> 1  | 25          | <br> |
| Copper        | ppm  | 6           | 58          | <br> |
| Lead          | ppm  | 0           | 2           | <br> |
| Tin           | ppm  | 0           | <1          | <br> |
| Aluminum      | ppm  | 2           | 5           | <br> |
| Chromium      | ppm  | 0           | <1          | <br> |
| Molybdenum    | ppm  | 57          | 5           | <br> |
| Nickel        | ppm  | 0           | □ <1        | <br> |
| Titanium      | ppm  | <1          | <1          | <br> |
| Silver        | ppm  | 0           | 0           | <br> |
| Manganese     | ppm  | 0           | <1          | <br> |
| Vanadium      | ppm  | 0           | 0           | <br> |
|               |      |             |             |      |
| ADDITIVES     |      |             |             |      |
| Calcium       | ppm  | <b>1030</b> | 1479        | <br> |
| Magnesium     | ppm  | 862         | 684         | <br> |
| Zinc          | ppm  | 1072        | 810         | <br> |
| Phosphorus    | ppm  | 982         | 743         | <br> |
| Barium        | ppm  | 0           | 0           | <br> |
| Boron         | ppm  | 5           | 104         | <br> |
|               |      |             |             |      |

#### Diagnosis

Resample at the next service interval to monitor.All component wear rates are normal. There is no indication of any contamination in the oil. The condition of the oil is acceptable for the time in service.

#### GRAPHS

Contact/Location: WILLOW YANARELLA - VP794951