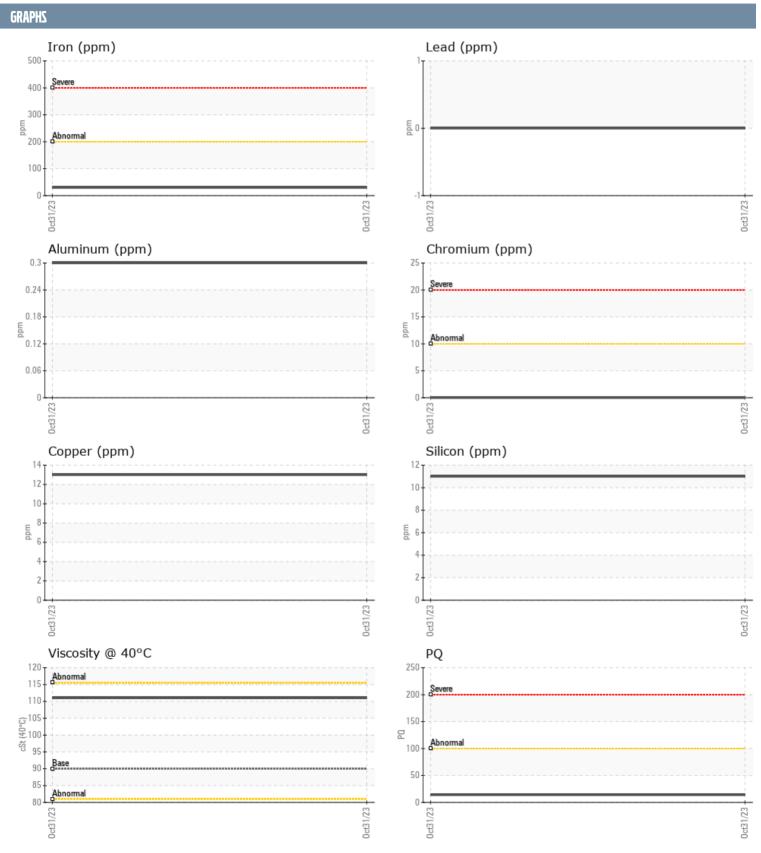

## JAEWOOK CHUNG DANIEL/502462 VOLVO PENTA 3194010802 - STARBOARD IPS

Sample No: VPA059362

**Oil Type:** VOLVO PENTA GL-5 SAE 75W90

| SAMPLE INFORMA | ATION |               |   |      |
|----------------|-------|---------------|---|------|
| Sample Number  |       | VPA059362     |   | <br> |
| Sample Date    |       | 31 Oct 2023   |   | <br> |
| Machine Hours  |       | 469           |   | <br> |
| Oil Hours      |       | 0             |   | <br> |
| Oil Changed    |       | Changed       |   | <br> |
| Sample Status  |       | NORMAL        |   | <br> |
|                |       |               | _ |      |
| OIL CONDITION  |       |               |   |      |
| Visc @ 40°C    | cSt   | <b>111</b>    |   | <br> |
| CONTAMINATION  |       |               |   |      |
| Silicon        | ppm   | 11            |   | <br> |
| Sodium         | ppm   | <b>3</b>      |   | <br> |
| Potassium      | ppm   | ■0            |   | <br> |
|                | РРП   |               |   |      |
| WEAR METALS    |       |               |   |      |
| PQ             |       | <b>14</b>     |   | <br> |
| Iron           | ppm   | ■30           |   | <br> |
| Copper         | ppm   | <b>13</b>     |   | <br> |
| Lead           | ppm   | 0             |   | <br> |
| Tin            | ppm   | 0             |   | <br> |
| Aluminum       | ppm   | <1            |   | <br> |
| Chromium       | ppm   | <b>0</b>      |   | <br> |
| Molybdenum     | ppm   | <b>■&lt;1</b> |   | <br> |
| Nickel         | ppm   | <b>0</b>      |   | <br> |
| Titanium       | ppm   | 0             |   | <br> |
| Silver         | ppm   | 0             |   | <br> |
| Manganese      | ppm   | <b>2</b>      |   | <br> |
| Vanadium       | ppm   | 0             |   | <br> |
| ADDITIDES      |       |               |   |      |
| Calcium        | ppm   | <b>2</b> 1    |   | <br> |
| Magnesium      | ppm   | <u> </u>      |   | <br> |
| Zinc           | ppm   | <b>■</b> 66   |   | <br> |
| Phosphorus     | ppm   | <b>1275</b>   |   | <br> |
| Barium         | ppm   | <b>0</b>      |   | <br> |
| Boron          | ppm   | <b>284</b>    |   | <br> |
|                | P P   |               |   |      |