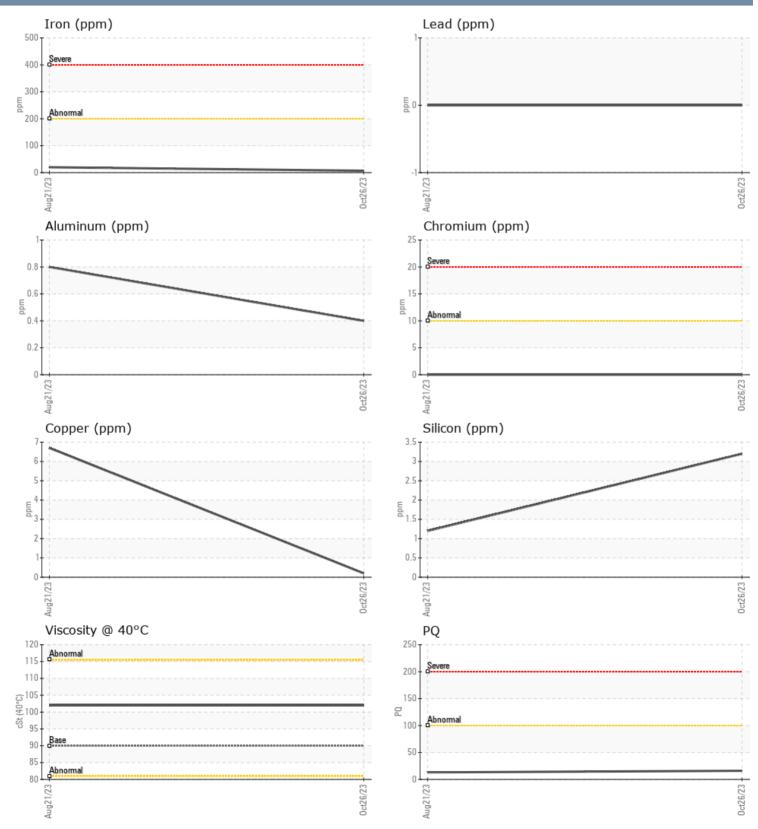

### GALTEX PILOTS SERVICE VOLVO PENTA 3950009422 - CENTER IPS

Sample No: VPA060553

Oil Type: VOLVO PENTA GL-5 SAE 75W90

| SAMPLE INFORM | ation |             |             |      |
|---------------|-------|-------------|-------------|------|
| Sample Number |       | VPA060553   | VPA060554   | <br> |
| Sample Date   |       | 26 Oct 2023 | 21 Aug 2023 | <br> |
| Machine Hours |       | 2891        | 2500        | <br> |
| Oil Hours     |       | 0           | 365         | <br> |
| Oil Changed   |       | N/A         | Not Changd  | <br> |
| Sample Status |       | NORMAL      | NORMAL      | <br> |
| OIL CONDITION |       |             |             |      |
|               |       |             |             |      |
| Visc @ 40°C   | cSt   | <b>102</b>  | 102         | <br> |
| CONTAMINATION |       |             |             |      |
| Silicon       | ppm   | 3           | 1           | <br> |
| Sodium        | ppm   | <b>1</b>    | 0           | <br> |
| Potassium     | ppm   | 3           | 2           | <br> |
|               |       |             |             |      |
| WEAR METALS   |       |             |             |      |
| PQ            |       | <b>16</b>   | 13          | <br> |
| Iron          | ppm   | 7           | 20          | <br> |
| Copper        | ppm   | <1          | 7           | <br> |
| Lead          | ppm   | 0           | 0           | <br> |
| Tin           | ppm   | 0           | 0           | <br> |
| Aluminum      | ppm   | <1          | <1          | <br> |
| Chromium      | ppm   | 0           | 0           | <br> |
| Molybdenum    | ppm   | <b>1</b> 4  | <b></b> <1  | <br> |
| Nickel        | ppm   | 0           | <b></b> < 1 | <br> |
| Titanium      | ppm   | 0           | 0           | <br> |
| Silver        | ppm   | 0           | 0           | <br> |
| Manganese     | ppm   | 0           | <b></b> <1  | <br> |
| Vanadium      | ppm   | 0           | 0           | <br> |
| ADDITIVES     |       |             |             |      |
| Calcium       | ppm   | <b>1792</b> | 5           | <br> |
| Magnesium     | ppm   | 112         | 7           | <br> |
| Zinc          | ppm   | <b>1080</b> | 3           | <br> |
| Phosphorus    | ppm   | 907         | 1328        | <br> |
| Barium        | ppm   | 0           | 0           | <br> |
| Boron         | ppm   | 97          | 351         |      |

### Diagnosis

Resample at the next service interval to monitor.All component wear rates are normal. There is no indication of any contamination in the oil. The condition of the oil is acceptable for the time in service.

#### GRAPHS

Report Id: VP680026 [WUSCAR] 05998288 (Generated: 11/06/2023 16:18:17) Rev: 1

Contact/Location: AUSTIN SULLIVAN - VP680026