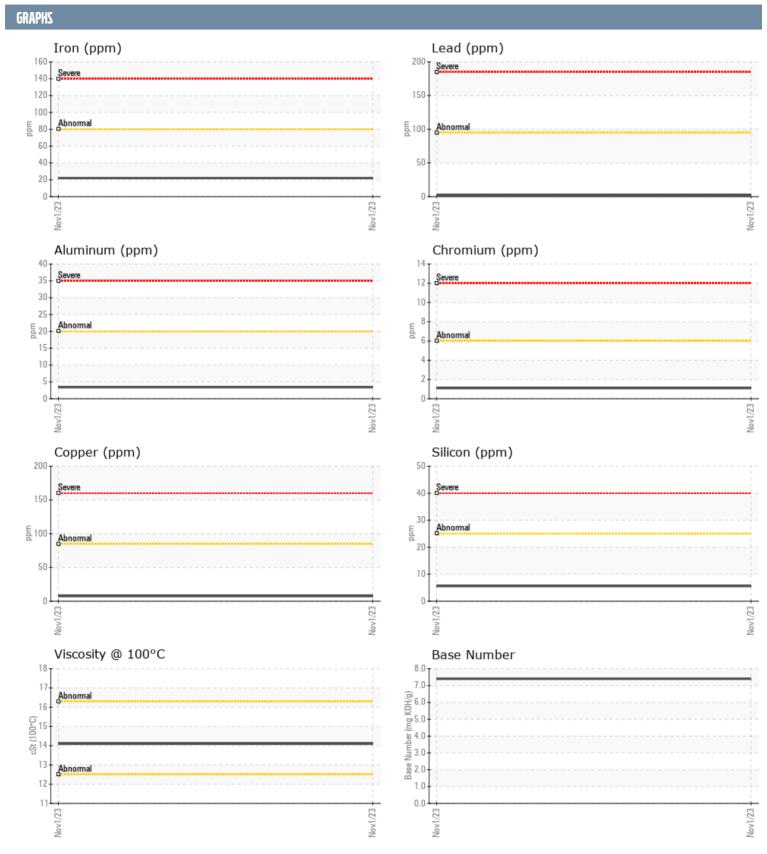

## LEE HOWLEY 3754 VOLVO PENTA A 1092316 - PORT DIESEL ENGINE

Sample No: VPA055381

**Oil Type:** VOLVO PENTA SAE 15W40

|                  | TION .   |               |      |  |
|------------------|----------|---------------|------|--|
| SAMPLE INFORMAT  | TIUN     |               |      |  |
| Sample Number    |          | VPA055381     | <br> |  |
| Sample Date      |          | 01 Nov 2023   | <br> |  |
| Machine Hours    |          | 0             | <br> |  |
| Oil Hours        |          | 0             | <br> |  |
| Oil Changed      |          | Changed       | <br> |  |
| Sample Status    |          | NORMAL        | <br> |  |
| OIL CONDITION    |          |               |      |  |
| Visc @ 100°C     | cSt      | <b>14.1</b>   | <br> |  |
| Base Number (BN) | mg KOH/g | <b>7.4</b>    | <br> |  |
| Oxidation (PA)   | %        | 53            | <br> |  |
| CONTAMINATION    |          |               |      |  |
| CONTAMINATION    |          |               |      |  |
| Soot %           | %        | <b>0.4</b>    | <br> |  |
| Nitration (PA)   | %        | 66            | <br> |  |
| Sulfation (PA)   | %        | 50            | <br> |  |
| Glycol           | %        | NEG           | <br> |  |
| Fuel             | %        | <1.0          | <br> |  |
| Silicon          | ppm      | <b>6</b>      | <br> |  |
| Sodium           | ppm      | <b>■&lt;1</b> | <br> |  |
| Potassium        | ppm      | <b>■&lt;1</b> | <br> |  |
| WEAR METALS      |          |               |      |  |
| Iron             | ppm      | <b>22</b>     | <br> |  |
| Copper           | ppm      | <b>■8</b>     | <br> |  |
| Lead             | ppm      | <b>2</b>      | <br> |  |
| Tin              | ppm      | <b>■&lt;1</b> | <br> |  |
| Aluminum         | ppm      | <b>■</b> 3    | <br> |  |
| Chromium         | ppm      | <b>1</b>      | <br> |  |
| Molybdenum       | ppm      | <b>79</b>     | <br> |  |
| Nickel           | ppm      | <b>4</b>      | <br> |  |
| Titanium         | ppm      | <b>0</b>      | <br> |  |
| Silver           | ppm      | <b>0</b>      | <br> |  |
| Manganese        | ppm      | <b>■&lt;1</b> | <br> |  |
| Vanadium         | ppm      | <1            | <br> |  |
| ADDITIDES        |          |               |      |  |
| Calcium          | ppm      | <b>2117</b>   | <br> |  |
| Magnesium        | ppm      | <b>185</b>    | <br> |  |
| Zinc             | ppm      | <b>■</b> 1341 | <br> |  |
| Phosphorus       | ppm      | <b>■</b> 1067 | <br> |  |
| Barium           | ppm      | ■0            | <br> |  |
| Boron            | ppm      | <b>■58</b>    | <br> |  |
|                  | 1-1      |               |      |  |

## Diagnosis

Resample at the next service interval to monitor. All component wear rates are normal. There is no indication of any contamination in the oil. The BN result indicates that there is suitable alkalinity remaining in the oil. The condition of the oil is acceptable for the time in service.