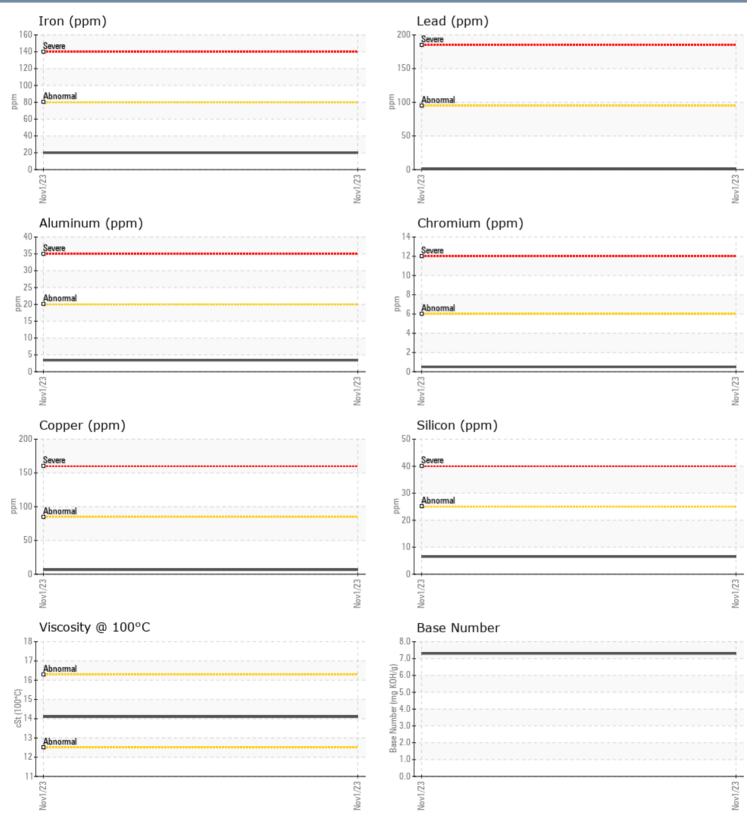

#### WEAR METALS

| Iron       | ppm | 20           | <br> |  |
|------------|-----|--------------|------|--|
| Copper     | ppm | 6            | <br> |  |
| Lead       | ppm | □<1          | <br> |  |
| Tin        | ppm | □<1          | <br> |  |
| Aluminum   | ppm | 3            | <br> |  |
| Chromium   | ppm | <b>  </b> <1 | <br> |  |
| Molybdenum | ppm | 80           | <br> |  |
| Nickel     | ppm | 2            | <br> |  |
| Titanium   | ppm | 0            | <br> |  |
| Silver     | ppm | 0            | <br> |  |
| Manganese  | ppm | <b>  </b> <1 | <br> |  |
| Vanadium   | ppm | <1           | <br> |  |

#### ADDITIVES

| Calcium    | ppm | 2157        | <br> |  |
|------------|-----|-------------|------|--|
| Magnesium  | ppm | <b>131</b>  | <br> |  |
| Zinc       | ppm | <b>1330</b> | <br> |  |
| Phosphorus | ppm | <b>1074</b> | <br> |  |
| Barium     | ppm | 0           | <br> |  |
| Boron      | ppm | 66          | <br> |  |

#### GRAPHS

Report Id: VP1165983 [WUSCAR] 05998838 (Generated: 11/07/2023 15:05:32) Rev: 1

Contact/Location: MICHAEL JORDAN - VP1165983