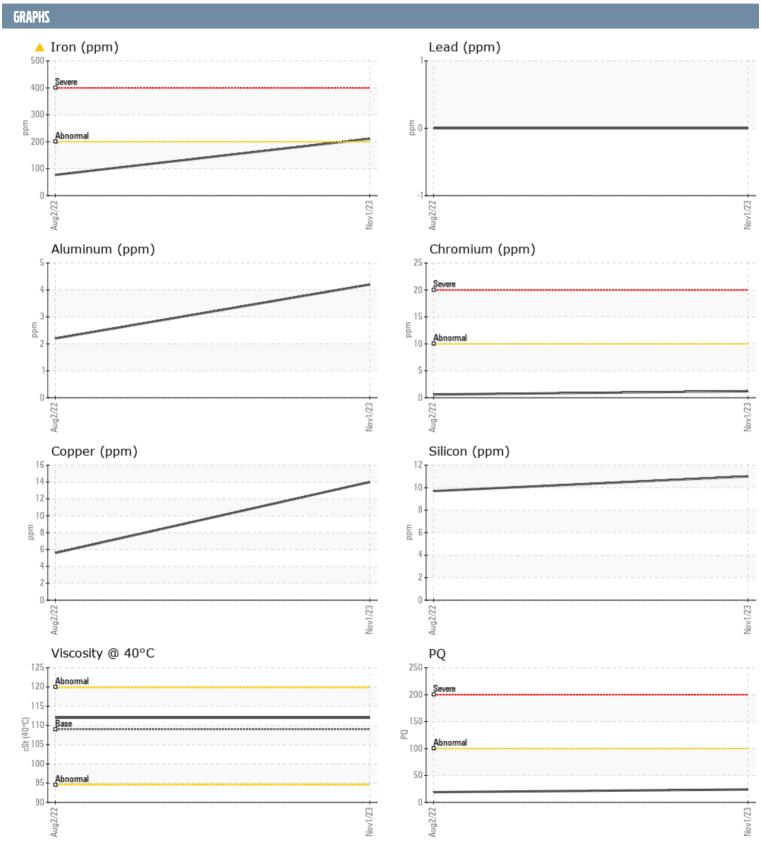

## JASON BIELAS SAM VOLVO PENTA 3194012376 - STARBOARD IPS

Sample No: VPA060498

**Oil Type:** GEAR OIL SAE 75W90

| SAMPLE INFORMA | ATION |                  |             |      |
|----------------|-------|------------------|-------------|------|
| Sample Number  |       | VPA060498        | VPA042614   | <br> |
| Sample Date    |       | 01 Nov 2023      | 02 Aug 2022 | <br> |
| Machine Hours  |       | 892              | 807         | <br> |
| Oil Hours      |       | 0                | 35          | <br> |
| Oil Changed    |       | Not Changd       | Changed     | <br> |
| Sample Status  |       | ATTENTION        | NORMAL      | <br> |
| OIL CONDITION  |       |                  |             |      |
| Visc @ 40°C    | cSt   | <b>112</b>       | <b>1</b> 12 | <br> |
| CONTAMINATION  |       |                  |             |      |
| Silicon        | ppm   | 11               | 10          | <br> |
| Sodium         | ppm   | <b>1</b> 2       | <b>1</b> 0  | <br> |
| Potassium      | ppm   | <b></b>          | <b>0</b>    | <br> |
| WEAR METALS    |       |                  |             |      |
| PQ             |       | <b>2</b> 4       | <b>1</b> 9  | <br> |
| Iron           | ppm   | <u>^</u> 211     |             | <br> |
| Copper         | ppm   | <b>1</b> 4       | 6           | <br> |
| Lead           | ppm   | 0                | 0           | <br> |
| Tin            | ppm   | 0                | 0           | <br> |
| Aluminum       | ppm   | 4                | 2           | <br> |
| Chromium       | ppm   | <b>1</b>         | <b>-</b> <1 | <br> |
| Molybdenum     | ppm   | <b>■</b> 0       | <b>-</b> <1 | <br> |
| Nickel         | ppm   | <b>2</b>         | <u> </u>    | <br> |
| Titanium       | ppm   | 0                | 0           | <br> |
| Silver         | ppm   | 0                | <1          | <br> |
| Manganese      | ppm   | <b>2</b>         | <b>2</b>    | <br> |
| Vanadium       | ppm   | 0                | 0           | <br> |
| ADDITIVES      |       |                  |             |      |
| Calcium        | ppm   | <b>11</b>        | <u>5</u>    | <br> |
| Magnesium      | ppm   | _<br><b>■</b> <1 | <1          | <br> |
| Zinc           | ppm   | <b>47</b>        | <b>□</b> 26 | <br> |
| Phosphorus     | ppm   | <b>■</b> 1341    | □1376       | <br> |
| Barium         | ppm   | <b>0</b>         | 0           | <br> |
| Boron          | ppm   | <b>279</b>       | ■383        | <br> |
| DOTOTI         | ppiii | <u></u>          |             |      |

## Diagnosis

No corrective action is recommended at this time. Resample at the next service interval to monitor. Gear wear is indicated. There is no indication of any contamination in the oil. The condition of the oil is acceptable for the time in service.