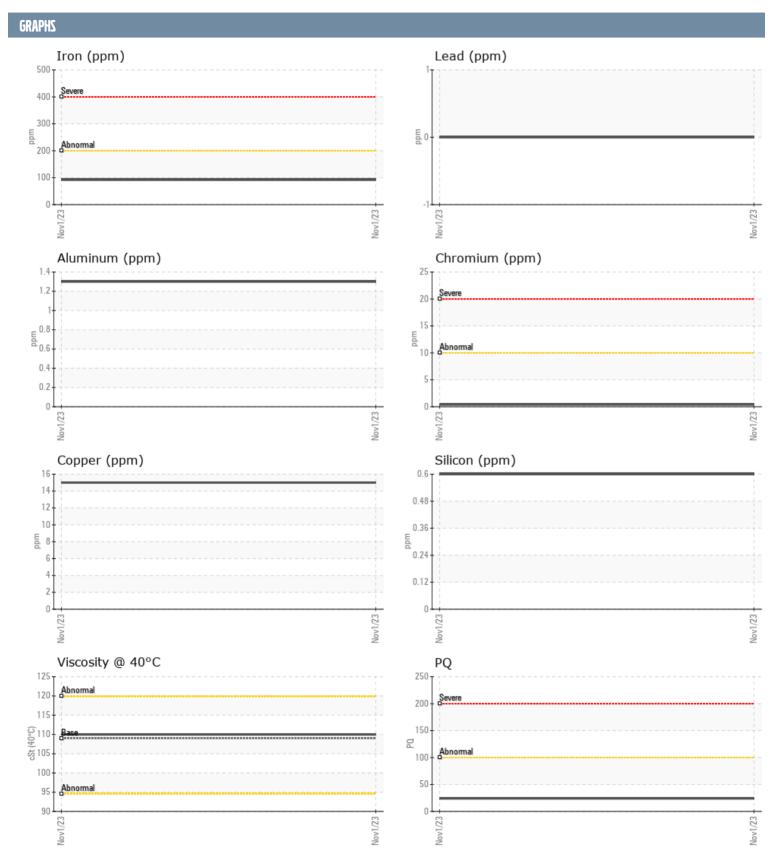

## LEE HOWLEY 3754 VOLVO PENTA 3200000514 - STARBOARD IPS

Sample No: VPA055384

**Oil Type:** GEAR OIL SAE 75W90

| SAMPLE INFORM | ΙΔΤΙΩΝ |               |      |  |
|---------------|--------|---------------|------|--|
|               |        |               |      |  |
| Sample Number |        | VPA055384     | <br> |  |
| Sample Date   |        | 01 Nov 2023   | <br> |  |
| Machine Hours |        | 0             | <br> |  |
| Oil Hours     |        | 0             | <br> |  |
| Oil Changed   |        | Changed       | <br> |  |
| Sample Status |        | NORMAL        | <br> |  |
| OIL CONDITION |        |               |      |  |
| Visc @ 40°C   | cSt    | <b>110</b>    | <br> |  |
| CONTAMINATIO  | N      |               |      |  |
| Silicon       | ppm    | <1            | <br> |  |
| Sodium        | ppm    | <b>■</b> 3    | <br> |  |
| Potassium     | ppm    | <b>-</b> <1   | <br> |  |
| WEAR METALS   |        |               |      |  |
| PQ            |        | <b>2</b> 4    | <br> |  |
| Iron          | ppm    | <b>■</b> 92   | <br> |  |
| Copper        | ppm    | <b>15</b>     | <br> |  |
| Lead          | ppm    | 0             | <br> |  |
| Tin           | ppm    | 0             | <br> |  |
| Aluminum      | ppm    | 1             | <br> |  |
| Chromium      | ppm    | <b>■&lt;1</b> | <br> |  |
| Molybdenum    | ppm    | <b>■</b> 0    | <br> |  |
| Nickel        | ppm    | <b>1</b>      | <br> |  |
| Titanium      | ppm    | 0             | <br> |  |
| Silver        | ppm    | 0             | <br> |  |
| Manganese     | ppm    | <b>■&lt;1</b> | <br> |  |
| Vanadium      | ppm    | 0             | <br> |  |
| ADDITIVES     |        |               |      |  |
| Calcium       | ppm    | <b>3</b>      | <br> |  |
| Magnesium     | ppm    | <1            | <br> |  |
| Zinc          | ppm    | <b>11</b>     | <br> |  |
| Phosphorus    | ppm    | <b>■</b> 1332 | <br> |  |
| Barium        | ppm    | ■0            | <br> |  |
| Boron         | ppm    | ■300          | <br> |  |
|               | -      |               |      |  |

## Diagnosis

Resample at the next service interval to monitor. All component wear rates are normal. There is no indication of any contamination in the oil. The condition of the oil is acceptable for the time in service.