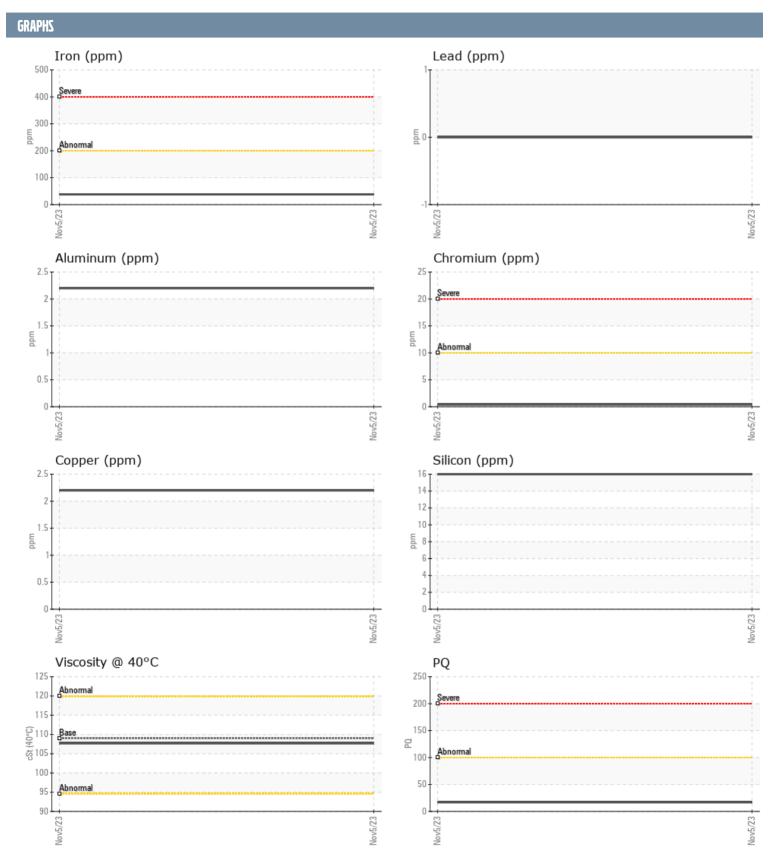

## BALZEREI VOLVO PENTA 3940018699 - PORT IPS

Sample No: VPA049895

**Oil Type:** GEAR OIL SAE 75W90

| SAMPLE INFORMA | ATION |               |      |  |
|----------------|-------|---------------|------|--|
| Sample Number  |       | VPA049895     | <br> |  |
| Sample Date    |       | 05 Nov 2023   | <br> |  |
| Machine Hours  |       | 405           | <br> |  |
| Oil Hours      |       | 50            | <br> |  |
| Oil Changed    |       | N/A           | <br> |  |
| Sample Status  |       | NORMAL        | <br> |  |
| OIL CONDITION  |       |               |      |  |
| OIL CONDITION  |       |               |      |  |
| Visc @ 40°C    | cSt   | <b>107.7</b>  | <br> |  |
| CONTAMINATION  |       |               |      |  |
| Silicon        | ppm   | 16            | <br> |  |
| Sodium         | ppm   | <b>■</b> 2    | <br> |  |
| Potassium      | ppm   | <b></b>       | <br> |  |
| WEAR METALS    |       |               |      |  |
|                |       |               |      |  |
| PQ             |       | ■17           | <br> |  |
| Iron           | ppm   | ■38           | <br> |  |
| Copper         | ppm   | 2             | <br> |  |
| Lead           | ppm   | 0             | <br> |  |
| Tin            | ppm   | 0             | <br> |  |
| Aluminum       | ppm   | 2             | <br> |  |
| Chromium       | ppm   | <b></b>       | <br> |  |
| Molybdenum     | ppm   | <b>■&lt;1</b> | <br> |  |
| Nickel         | ppm   | <b></b>       | <br> |  |
| Titanium       | ppm   | 0             | <br> |  |
| Silver         | ppm   | 0             | <br> |  |
| Manganese      | ppm   | <b>2</b>      | <br> |  |
| Vanadium       | ppm   | <1            | <br> |  |
| ADDITIVES      |       |               |      |  |
| Calcium        | ppm   | <b>■</b> 8    | <br> |  |
| Magnesium      | ppm   | ■0            | <br> |  |
| Zinc           | ppm   | <b>43</b>     | <br> |  |
| Phosphorus     | ppm   | ■900          | <br> |  |
| Barium         | ppm   | <b>□</b> 0    | <br> |  |
| Boron          | ppm   | <b>48</b>     | <br> |  |
|                | P P   |               |      |  |

## Diagnosis

No corrective action is recommended at this time. Resample at the next service interval to monitor.All component wear rates are normal. There is no indication of any contamination in the oil. The condition of the oil is acceptable for the time in service.