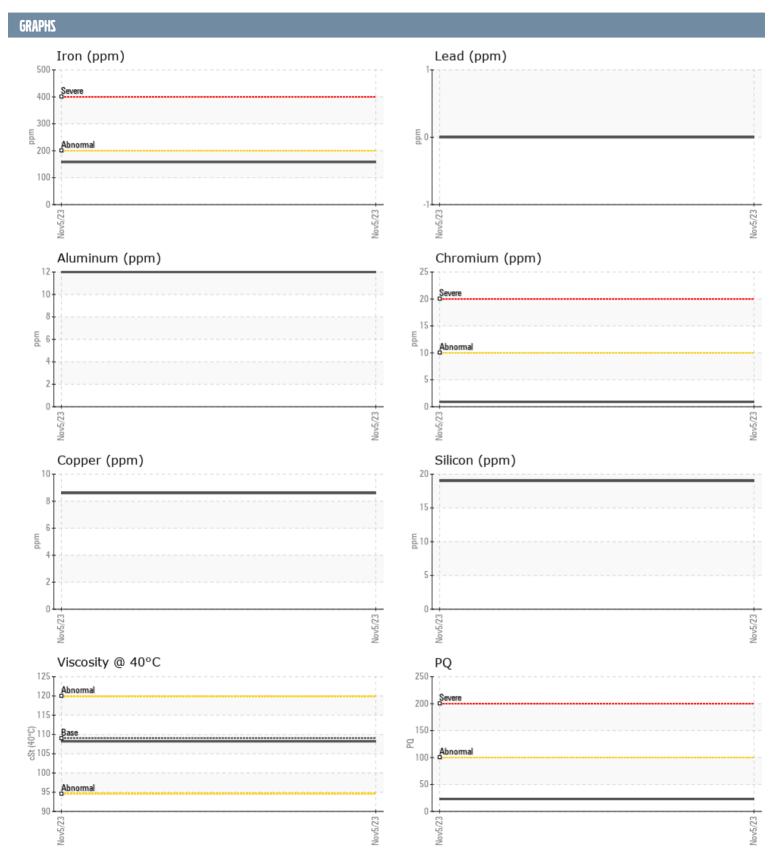

## BALZEREI VOLVO PENTA 39400 18698 - STARBOARD IPS

Sample No: VPA049844

**Oil Type:** GEAR OIL SAE 75W90

| SAMPLE INFORMA | ATION |               |      |  |
|----------------|-------|---------------|------|--|
| Sample Number  |       | VPA049844     | <br> |  |
| Sample Date    |       | 05 Nov 2023   | <br> |  |
| Machine Hours  |       | 405           | <br> |  |
| Oil Hours      |       | 50            | <br> |  |
| Oil Changed    |       | N/A           | <br> |  |
| Sample Status  |       | NORMAL        | <br> |  |
|                |       |               |      |  |
| OIL CONDITION  |       |               |      |  |
| Visc @ 40°C    | cSt   | <b>108.2</b>  | <br> |  |
| CONTAMINATION  |       |               |      |  |
| Silicon        | ppm   | 19            | <br> |  |
| Sodium         | ppm   | <b>2</b>      | <br> |  |
| Potassium      | ppm   | <b>2</b>      | <br> |  |
|                | PP    |               |      |  |
| WEAR METALS    |       |               |      |  |
| PQ             |       | <b>■23</b>    | <br> |  |
| Iron           | ppm   | <b>158</b>    | <br> |  |
| Copper         | ppm   | 9             | <br> |  |
| Lead           | ppm   | 0             | <br> |  |
| Tin            | ppm   | <1            | <br> |  |
| Aluminum       | ppm   | 12            | <br> |  |
| Chromium       | ppm   | <b>■&lt;1</b> | <br> |  |
| Molybdenum     | ppm   | <b>■&lt;1</b> | <br> |  |
| Nickel         | ppm   | <b>■</b> 3    | <br> |  |
| Titanium       | ppm   | 0             | <br> |  |
| Silver         | ppm   | 0             | <br> |  |
| Manganese      | ppm   | <b>4</b>      | <br> |  |
| Vanadium       | ppm   | <1            | <br> |  |
| ADDITIDDA      |       |               |      |  |
| Calcium        | ppm   | <b>0</b>      | <br> |  |
| Magnesium      | ppm   | ■0            | <br> |  |
| Zinc           | ppm   | <b>■</b> 61   | <br> |  |
| Phosphorus     | ppm   | ■922          | <br> |  |
| Barium         | ppm   | ■0            | <br> |  |
| Boron          | ppm   | ■36           | <br> |  |
|                | P P   |               |      |  |

## Diagnosis

No corrective action is recommended at this time. Resample at the next service interval to monitor.All component wear rates are normal. There is no indication of any contamination in the oil. The condition of the oil is acceptable for the time in service.