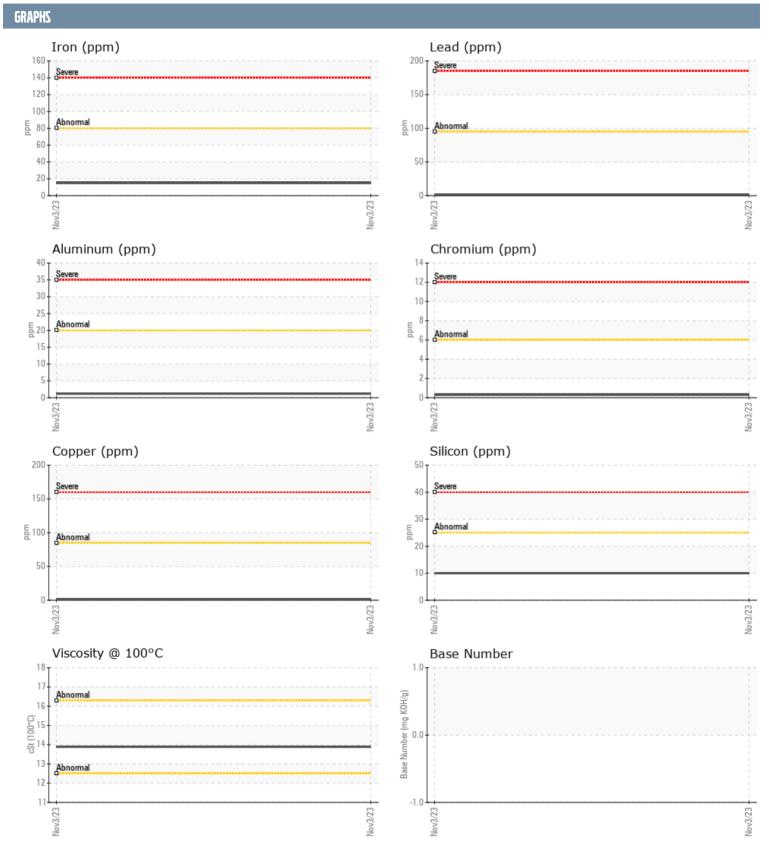

## BALZEREI VOLVO PENTA A472924 - STARBOARD DIESEL ENGINE

Sample No: VPA049896

Oil Type: NAPA Motor Oil 15W40

| SAMPLE INFORM  | ATION |                |      |  |
|----------------|-------|----------------|------|--|
| Sample Number  |       | VPA049896      | <br> |  |
| Sample Date    |       | 03 Nov 2023    | <br> |  |
| Machine Hours  |       | 405            | <br> |  |
| Oil Hours      |       | 25             | <br> |  |
| Oil Changed    |       | N/A            | <br> |  |
| Sample Status  |       | NORMAL         | <br> |  |
| OIL CONDITION  |       |                |      |  |
|                |       |                |      |  |
| Visc @ 100°C   | cSt   | ■13.89         | <br> |  |
| Oxidation (PA) | %     | 44             | <br> |  |
| CONTAMINATION  |       |                |      |  |
| Soot %         | %     | □0.2           | <br> |  |
| Nitration (PA) | %     | 52             | <br> |  |
| Sulfation (PA) | %     | 46             | <br> |  |
| Glycol         | %     | NEG            | <br> |  |
| Fuel           | %     | <1.0           | <br> |  |
| Silicon        | ppm   | <b>10</b>      | <br> |  |
| Sodium         | ppm   | <b>-</b> <1    | <br> |  |
| Potassium      | ppm   | ■3             | <br> |  |
| WEAD METALS    |       |                |      |  |
| WEAR METALS    |       |                |      |  |
| Iron           | ppm   | <b>15</b>      | <br> |  |
| Copper         | ppm   | <b>2</b>       | <br> |  |
| Lead           | ppm   | <b>■&lt;1</b>  | <br> |  |
| Tin            | ppm   | <b>■&lt;1</b>  | <br> |  |
| Aluminum       | ppm   | ■1             | <br> |  |
| Chromium       | ppm   | <b>■</b> <1    | <br> |  |
| Molybdenum     | ppm   | ■9             | <br> |  |
| Nickel         | ppm   | <b>■ &lt;1</b> | <br> |  |
| Titanium       | ppm   | <b>■&lt;1</b>  | <br> |  |
| Silver         | ppm   | <b>■</b> 0     | <br> |  |
| Manganese      | ppm   | <b></b>        | <br> |  |
| Vanadium       | ppm   | <1             | <br> |  |
| ADDITIVES      |       |                |      |  |
| Calcium        | ppm   | ■1915          | <br> |  |
| Magnesium      | ppm   | ■ 100          | <br> |  |
| Zinc           | ppm   | <b>1059</b>    | <br> |  |
| Phosphorus     | ppm   | ■854           | <br> |  |
| Barium         | ppm   | <b>0</b>       | <br> |  |
| Boron          | ppm   | <b>■30</b>     | <br> |  |

## Diagnosis

No corrective action is recommended at this time. Resample at the next service interval to monitor.All component wear rates are normal. There is no indication of any contamination in the oil. The condition of the oil is acceptable for the time in service.