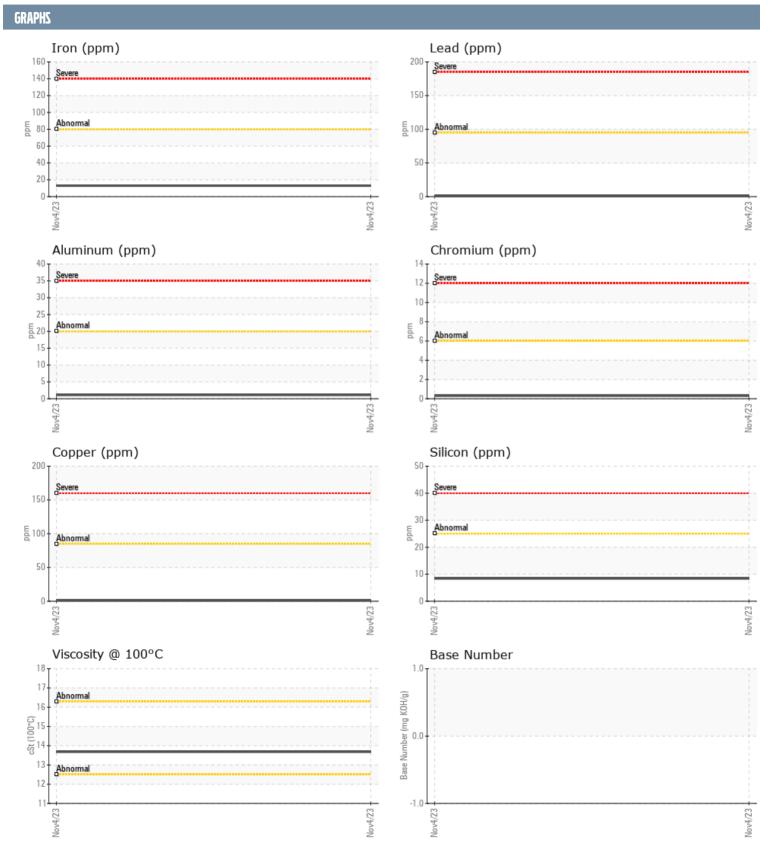

## BALZEREI VOLVO PENTA A472925 - PORT DIESEL ENGINE

Sample No: VPA049897

Oil Type: NAPA Motor Oil 15W40

| SAMPLE INFORM  | ATION  |                 |      |  |
|----------------|--------|-----------------|------|--|
|                |        | \/D.1.0.10.00\\ |      |  |
| Sample Number  |        | VPA049897       | <br> |  |
| Sample Date    |        | 04 Nov 2023     | <br> |  |
| Machine Hours  |        | 405             | <br> |  |
| Oil Hours      |        | 25              | <br> |  |
| Oil Changed    |        | Not Changd      | <br> |  |
| Sample Status  |        | NORMAL          | <br> |  |
| OIL CONDITION  |        |                 |      |  |
| Visc @ 100°C   | cSt    | <b>■13.68</b>   | <br> |  |
| Oxidation (PA) | %      | 44              | <br> |  |
| CONTAMINATION  |        |                 |      |  |
| CONTAMINATION  | '      |                 |      |  |
| Soot %         | %      | ■0.2            | <br> |  |
| Nitration (PA) | %      | 52              | <br> |  |
| Sulfation (PA) | %      | 47              | <br> |  |
| Glycol         | %      | NEG             | <br> |  |
| Fuel           | %      | <1.0            | <br> |  |
| Silicon        | ppm    | <b>■8</b>       | <br> |  |
| Sodium         | ppm    | <b>■&lt;1</b>   | <br> |  |
| Potassium      | ppm    | ■3              | <br> |  |
| WEAR METALS    |        |                 |      |  |
| Iron           | nnm    | <b>13</b>       | <br> |  |
| Copper         | ppm    | <b>1</b> 13     | <br> |  |
| Lead           | ppm    | <b>■</b> <1     | <br> |  |
| Tin            | ppm    | ■<1             | <br> |  |
| Aluminum       | ppm    | 1               | <br> |  |
| Chromium       | ppm    | <br><1          | <br> |  |
| Molybdenum     | ppm    | ■8              | <br> |  |
| Nickel         | ppm    | <b>■</b> <1     | <br> |  |
| Titanium       | ppm    | <b>■</b> <1     | <br> |  |
| Silver         | ppm    | ■0              | <br> |  |
| Manganese      | ppm    | <b></b>         | <br> |  |
| Vanadium       | ppm    | <1              | <br> |  |
| ADDITIVES      |        |                 |      |  |
| Calcium        | ppm    | <b>2033</b>     | <br> |  |
| Magnesium      | ppm    | 76              | <br> |  |
| Zinc           | ppm    | <b>■</b> 1140   | <br> |  |
| Phosphorus     | ppm    | 907             | <br> |  |
| Barium         | ppm    | <b>0</b>        | <br> |  |
| Boron          | ppm    | ■37             | <br> |  |
|                | - 1-1- | _               |      |  |