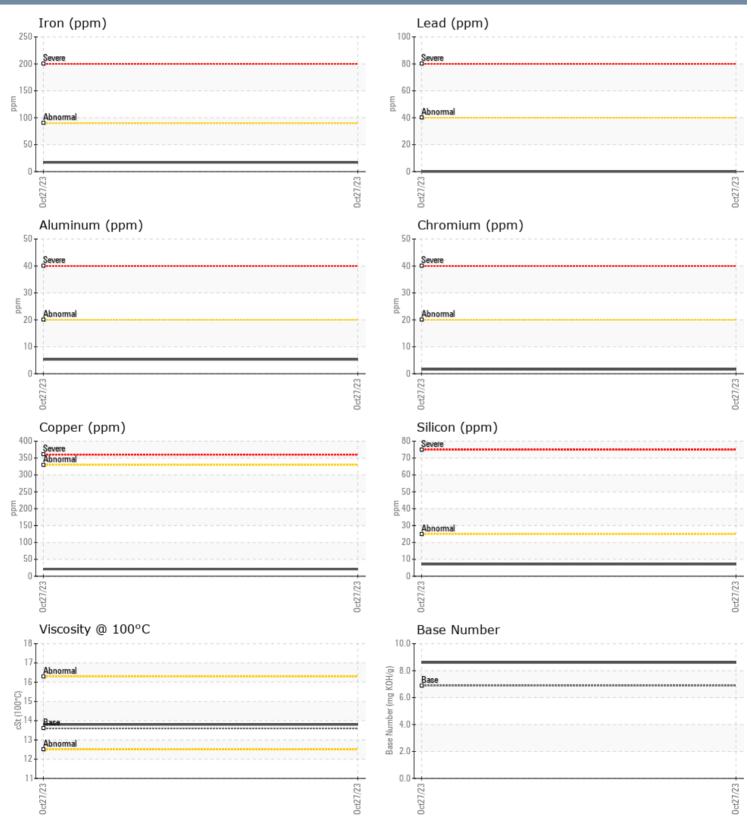

#### GRAPHS

Report Id: VPBESTAR [WUSCAR] 05999535 (Generated: 11/08/2023 10:41:25) Rev: 1

Contact/Location: Service Manager - VPBESTAR