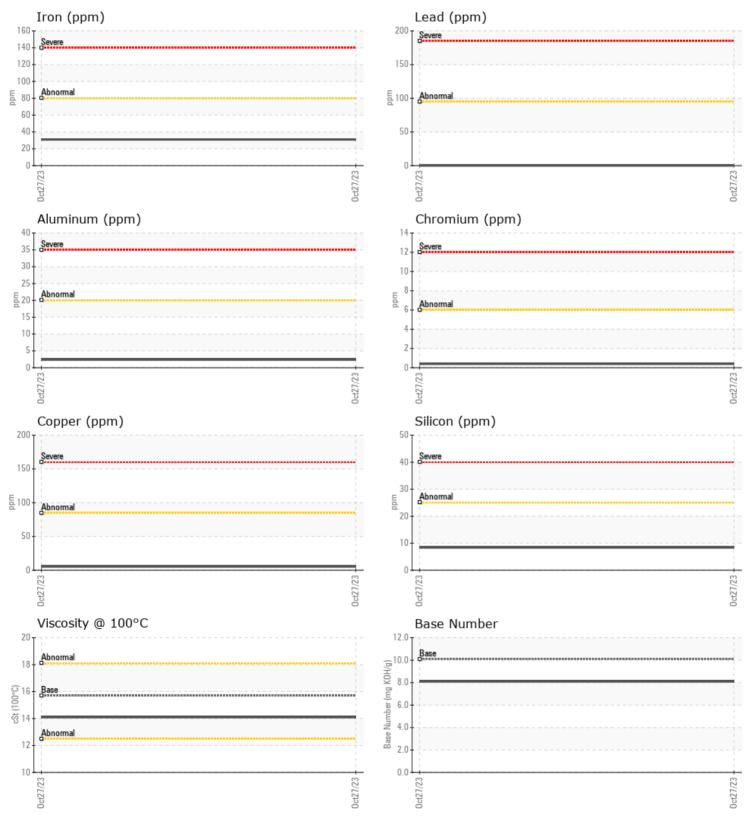

#### SAMPLE INFORMATION Sample Number VPA050778 27 Oct 2023 Sample Date Machine Hours 925 0 **Oil Hours** Oil Changed Changed NORMAL Sample Status **OIL CONDITION** Visc @ 100°C cSt 14.1 Base Number (BN) mg KOH/g 8.1 Oxidation (PA) % 68 CONTAMINATION Soot % % 0.1 % Nitration (PA) 63 Sulfation (PA) % 57 % NEG Glycol Fuel % <1.0 Silicon ppm 8 Sodium 1 ppm Potassium ppm 6 🔲

#### WEAR METALS

| Iron       | ppm | 31           | <br> |  |
|------------|-----|--------------|------|--|
| Copper     | ppm | 5            | <br> |  |
| Lead       | ppm | <b>  </b> <1 | <br> |  |
| Tin        | ppm | 0            | <br> |  |
| Aluminum   | ppm | 2            | <br> |  |
| Chromium   | ppm | <b>  </b> <1 | <br> |  |
| Molybdenum | ppm | 5            | <br> |  |
| Nickel     | ppm |              | <br> |  |
| Titanium   | ppm | 0            | <br> |  |
| Silver     | ppm | 0            | <br> |  |
| Manganese  | ppm | <b></b> <1   | <br> |  |
| Vanadium   | ppm | 0            | <br> |  |

#### GRAPHS

Report Id: VPBESTAR [WUSCAR] 05999537 (Generated: 11/08/2023 10:41:41) Rev: 1

Contact/Location: Service Manager - VPBESTAR