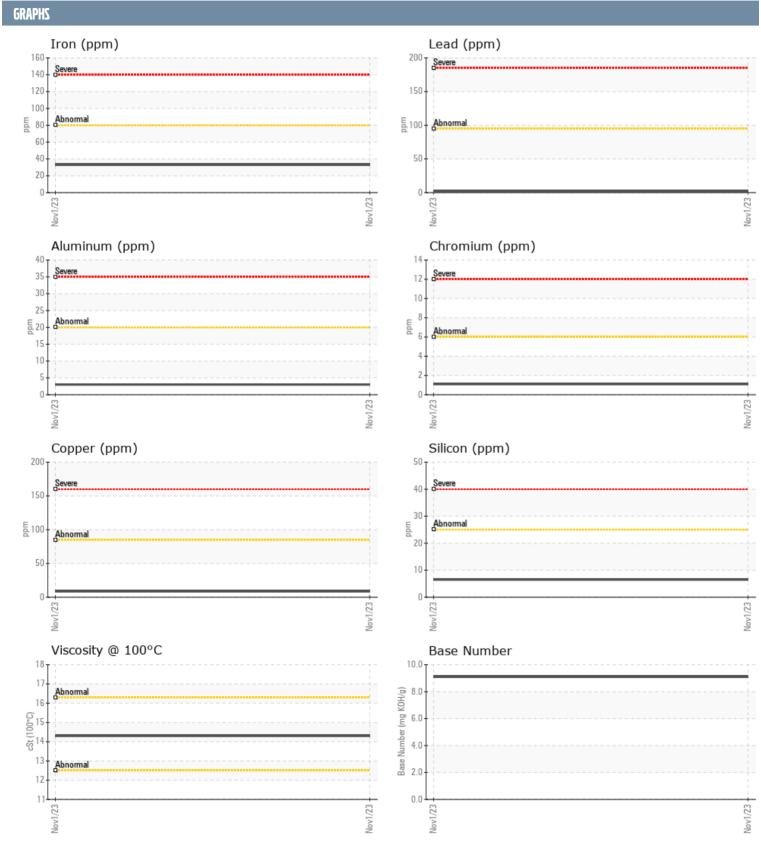

## CHRIS ROSINSKI COLIN 6416 VOLVO PENTA D4-300I-F A371200 - CENTER DIESEL ENGINE

Sample No: VPA060563

**Oil Type:** VOLVO PENTA SAE 15W40

| SAMPLE INFORMAT  | ION      |                  |      |  |
|------------------|----------|------------------|------|--|
| Sample Number    |          | VPA060563        | <br> |  |
| Sample Date      |          | 01 Nov 2023      | <br> |  |
| Machine Hours    |          | 1576             | <br> |  |
| Oil Hours        |          | 144              | <br> |  |
| Oil Changed      |          | Changed          | <br> |  |
| Sample Status    |          | NORMAL           | <br> |  |
| OIL CONDITION    |          |                  |      |  |
| Visc @ 100°C     | cSt      | <b>14.3</b>      | <br> |  |
| Base Number (BN) | mg KOH/g | _<br><b></b> 9.1 | <br> |  |
| Oxidation (PA)   | %        | 60               | <br> |  |
|                  |          |                  |      |  |
| CONTAMINATION    |          |                  |      |  |
| Soot %           | %        | <b>1.9</b>       | <br> |  |
| Nitration (PA)   | %        | 72               | <br> |  |
| Sulfation (PA)   | %        | 61               | <br> |  |
| Glycol           | %        | NEG              | <br> |  |
| Fuel             | %        | <1.0             | <br> |  |
| Silicon          | ppm      | <b>6</b>         | <br> |  |
| Sodium           | ppm      | <b>1</b>         | <br> |  |
| Potassium        | ppm      | <b>1</b>         | <br> |  |
| WEAR METALS      |          |                  |      |  |
| Iron             | ppm      | <b>■33</b>       | <br> |  |
| Copper           | ppm      | <b>■</b> 9       | <br> |  |
| Lead             | ppm      | <b>2</b>         | <br> |  |
| Tin              | ppm      | <b>1</b>         | <br> |  |
| Aluminum         | ppm      | <b>3</b>         | <br> |  |
| Chromium         | ppm      | <b>1</b>         | <br> |  |
| Molybdenum       | ppm      | <b>56</b>        | <br> |  |
| Nickel           | ppm      | <b>■</b> 3       | <br> |  |
| Titanium         | ppm      | <b>0</b>         | <br> |  |
| Silver           | ppm      | <b>0</b>         | <br> |  |
| Manganese        | ppm      | <b></b>          | <br> |  |
| Vanadium         | ppm      | 0                | <br> |  |
| ADDITIDES        |          |                  |      |  |
| Calcium          | ppm      | ■1374            | <br> |  |
| Magnesium        | ppm      | ■865             | <br> |  |
| Zinc             | ppm      | <b>1407</b>      | <br> |  |
| Phosphorus       | ppm      | ■1103            | <br> |  |
| Barium           | ppm      | ■0               | <br> |  |
| Boron            | ppm      | <b>22</b>        | <br> |  |
|                  | I- P     |                  |      |  |

## Diagnosis

Resample at the next service interval to monitor. All component wear rates are normal. There is no indication of any contamination in the oil. The BN result indicates that there is suitable alkalinity remaining in the oil. The condition of the oil is acceptable for the time in service.