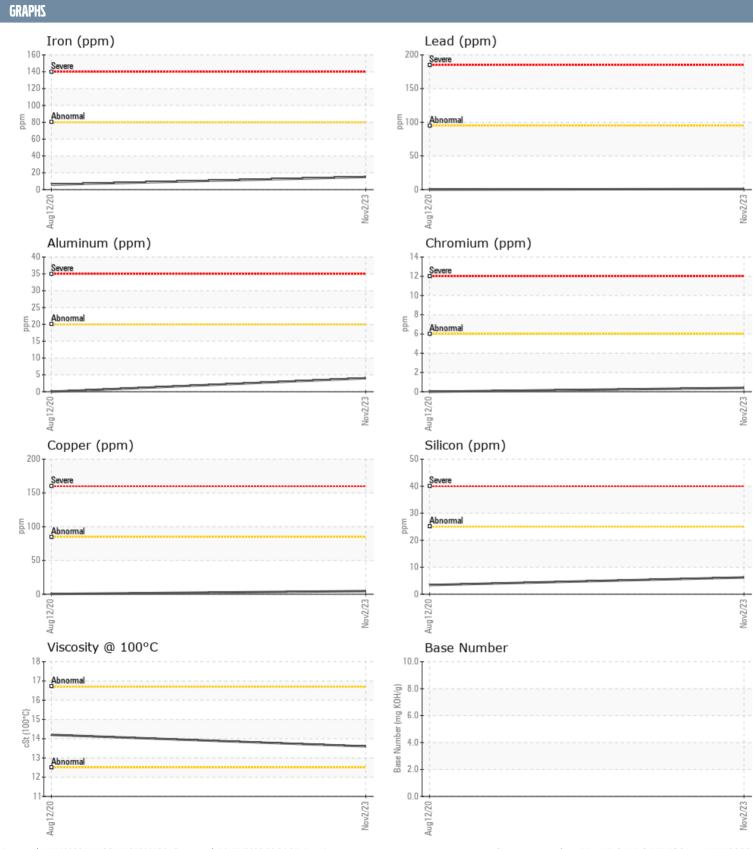

## JACK GOODSELL 6373 VOLVO PENTA D6-4351-SC-F A383630 - DIESEL ENGINE

Sample No: VPA060567
Oil Type: NOT GIVEN

| SAMPLE INFORMAT  | TION     |                 |               |      |
|------------------|----------|-----------------|---------------|------|
| Sample Number    |          | VPA060567       | VPA022687     | <br> |
| Sample Date      |          | 02 Nov 2023     | 12 Aug 2020   | <br> |
| Machine Hours    |          | 371             | 188           | <br> |
| Oil Hours        |          | 0               | 0             | <br> |
| Oil Changed      |          | Not Changd      | Not Changd    | <br> |
| Sample Status    |          | NORMAL          | NORMAL        | <br> |
| OIL CONDITION    |          |                 |               |      |
| Visc @ 100°C     | cSt      | <b>13.6</b>     | <b>□</b> 14.2 | <br> |
|                  |          | ■ 13.6<br>■ 8.8 | 14.2          |      |
| Base Number (BN) | mg KOH/g |                 |               | <br> |
| Oxidation (PA)   | %        | 59              | 49            | <br> |
| CONTAMINATION    |          |                 |               |      |
| Soot %           | %        | ■ 0.2           | ■0.1          | <br> |
| Nitration (PA)   | %        | 48              | 54            | <br> |
| Sulfation (PA)   | %        | 59              | 50            | <br> |
| Glycol           | %        | NEG             | NEG           | <br> |
| Fuel             | %        | <1.0            | <1.0          | <br> |
| Silicon          | ppm      | <b>6</b>        | 3             | <br> |
| Sodium           | ppm      | <b>■&lt;1</b>   | <b>0</b>      | <br> |
| Potassium        | ppm      | <b></b>         | 0             | <br> |
|                  | рртт     |                 |               |      |
| WEAR METALS      |          |                 |               |      |
| Iron             | ppm      | <b>15</b>       | <b>6</b>      | <br> |
| Copper           | ppm      | <b>5</b>        | <u> </u>      | <br> |
| Lead             | ppm      | <b>1</b>        | <b>0</b>      | <br> |
| Tin              | ppm      | <b>■&lt;1</b>   | <b>0</b>      | <br> |
| Aluminum         | ppm      | <b>4</b>        | <b>0</b>      | <br> |
| Chromium         | ppm      | <b>-&lt;1</b>   | <b>0</b>      | <br> |
| Molybdenum       | ppm      | ■92             | <b>0</b>      | <br> |
| Nickel           | ppm      | <b>■</b> 1      | <b>0</b>      | <br> |
| Titanium         | ppm      | ■0              | <b>0</b>      | <br> |
| Silver           | ppm      | ■0              | 0             | <br> |
| Manganese        | ppm      | <1              | 0             | <br> |
| Vanadium         | ppm      | 0               | 0             | <br> |
| ADDITIVES        |          |                 |               |      |
| Calcium          | ppm      | <b>1483</b>     | <b>□</b> 1236 | <br> |
| Magnesium        | ррт      | ■ 698           | □ 641         | <br> |
| Zinc             |          | <b>899</b>      | 802           | <br> |
| Phosphorus       | ppm      |                 |               |      |
| •                | ppm      | 745             | 676           | <br> |
| Barium           | ppm      | <b>□</b> 0      | <b>□</b> 0    | <br> |
| Boron            | ppm      | <b>295</b>      | <b>1</b> 09   | <br> |